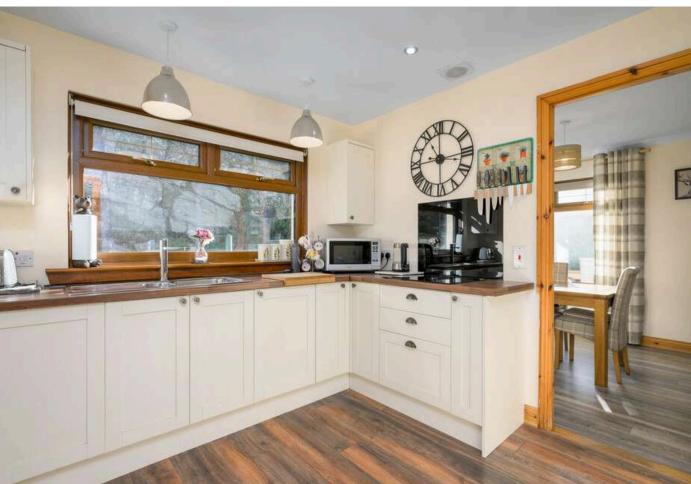

#### Accommodation:

- The front door enters into a vestibule, which provides access to the L shaped hallway. From the hallway there is access to the lounge, kitchen, 3 bedrooms and bathroom. There is also a large double storage cupboard.
- The lounge has three triple glazed windows that provide a wonderful outlook over the sea. The dining room flows through to the kitchen and has two triple glazed windows.
- The kitchen has base and wall mounted shaker style units in a neutral colour and the appliances include an integrated hob, oven, fridge and freezer. The utility room is off the kitchen and has a washing machine and tumble drier. There is also a useful full size storage cupboard and the back door leading to the rear garden.