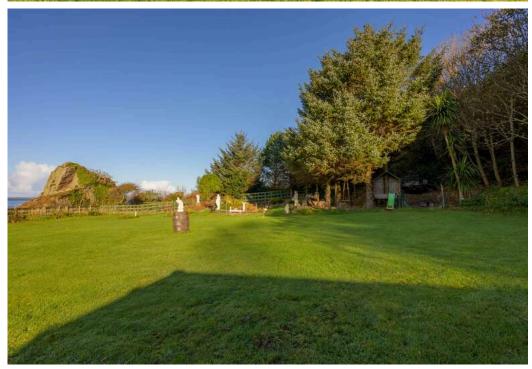

## Description

Stacan Na Mara (translates as stacks of the sea) is a beautiful three bedroom bungalow situated in the small village of Muasdale between Tarbert and Campbeltown on the Kintyre Peninsula. The bungalow sits in approximately one acre of land with a detached garage, a pond and a parking area for multiple vehicles. The view from the front of the property is out to the Atlantic ocean with the islands of Islay, Jura and Ghiga visible from all the front windows. The sunsets are spectacular. The back of the property has a unique cliff backdrop which is a haven for all the wild birds in the area and are frequent visitors to the garden. All windows and doors are UPVC and triple glazed and the gutters and downpipes on the house were replaced recently.

### Outside and Gardens

Outside the property, there is a detached garage which has been updated with recently fitted UPVC guttering and rainwater pipes. There are extensive gardens and a driveway with space for multiple vehicles.