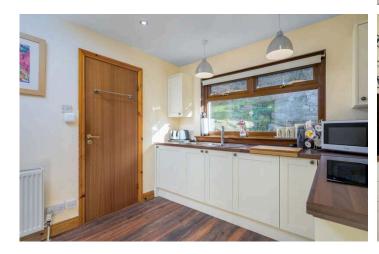

#### Accommodation:

- The front door enters into a vestibule, which provides access to the L shaped hallway. From the hallway there is access to the lounge, kitchen, 3 bedrooms and bathroom. There is also a large double storage cupboard.
- The lounge has three triple glazed windows that provide a wonderful outlook over the sea. The dining room flows through to the kitchen and has two triple glazed windows.
- The kitchen has base and wall mounted shaker style units in a neutral colour and the appliances include an integrated hob, oven, fridge and freezer. The utility room is off the kitchen and has a washing machine and tumble drier. There is also a useful full size storage cupboard and the back door leading to the rear garden.