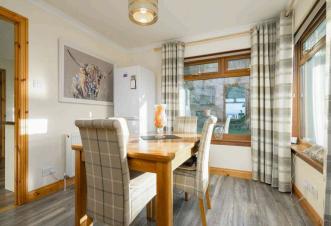

#### Accommodation:

- The front door enters into a vestibule, which provides access to the L shaped hallway. From the hallway there is access to the lounge, kitchen, 3 bedrooms and bathroom. There is also a large double storage cupboard.
- The lounge has three triple glazed windows that provide a wonderful outlook over the sea. The dining room flows through to the kitchen and has two triple glazed windows.
- The kitchen has base and wall mounted shaker style units in a neutral colour and the appliances include an integrated hob, oven, fridge and freezer. The utility room is off the kitchen and has a washing machine and tumble drier. There is also a useful full size storage cupboard and the back door leading to the rear garden.