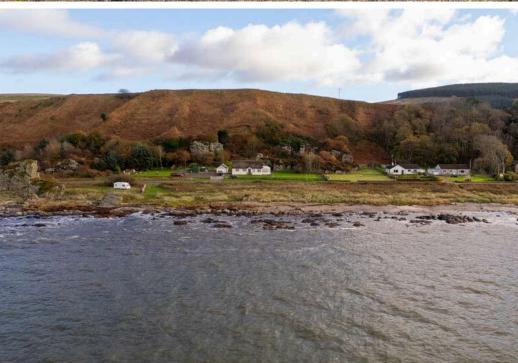

## Description

Stacan Na Mara (translates as stacks of the sea) is a beautiful three bedroom bungalow situated in the small village of Muasdale between Tarbert and Campbeltown on the Kintyre Peninsula. The bungalow sits in approximately one acre of land with a detached garage, a pond and a parking area for multiple vehicles. The view from the front of the property is out to the Atlantic ocean with the islands of Islay, Jura and Ghiga visible from all the front windows. The sunsets are spectacular. The back of the property has a unique cliff backdrop which is a haven for all the wild birds in the area and are frequent visitors to the garden. All windows and doors are UPVC and triple glazed and the gutters and downpipes on the house were replaced recently.

#### Location

Muasdale itself is a picturesque village some 15 miles from Campbeltown on the West coast of the Kintyre peninsula. The village has become increasingly popular and is a useful touring base with ferry terminals for Islay, Gigha, Arran and Portavadie all within half an hours drive. As well as a doctors surgery there is also a delightful village shop which is well stocked with a variety of locally sourced goods. Campbeltown has two supermarkets and an abundance of local shops, restaurants and cafes.