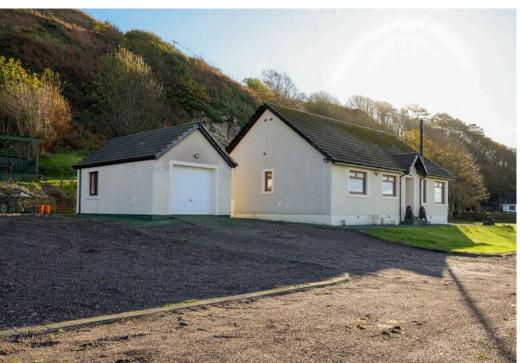

### Outside and Gardens

Outside the property, there is a detached garage which has been updated with recently fitted UPVC guttering and rainwater pipes. There are extensive gardens and a driveway with space for multiple vehicles.