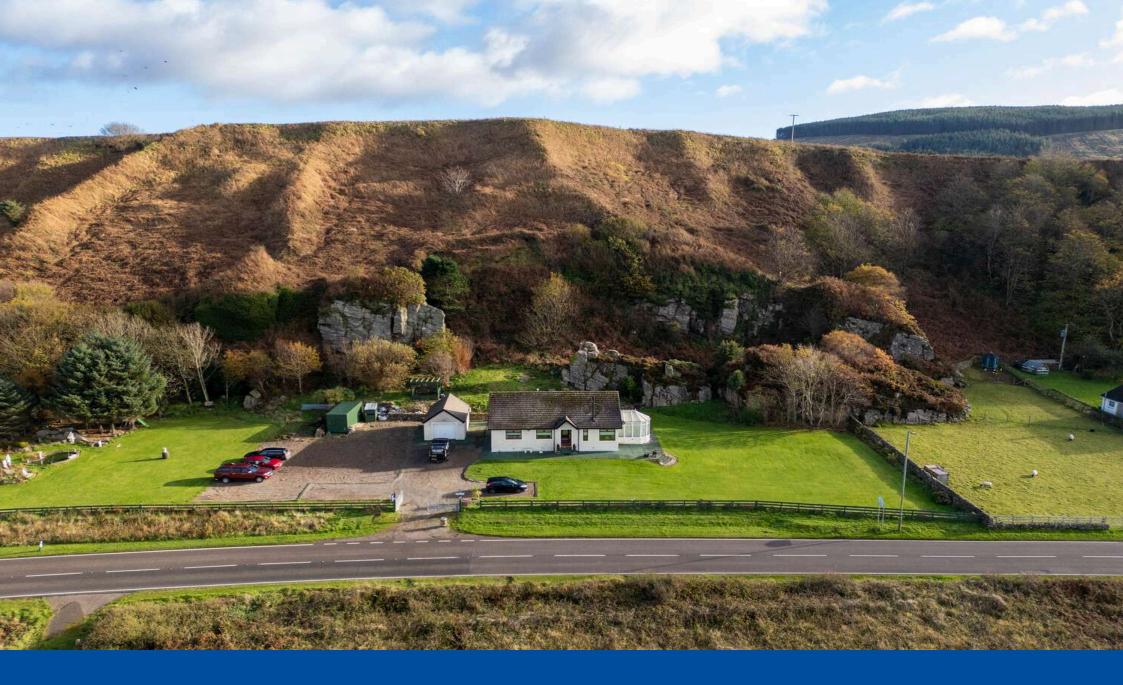

# STACAN NA MARA, MUASDALE, TARBERT, PA29 6XD

## Description

Stacan Na Mara (translates as stacks of the sea) is a beautiful three bedroom bungalow situated in the small village of Muasdale between Tarbert and Campbeltown on the Kintyre Peninsula. The bungalow sits in approximately one acre of land with a detached garage, a pond and a parking area for multiple vehicles. The view from the front of the property is out to the Atlantic ocean with the islands of Islay, Jura and Ghiga visible from all the front windows. The sunsets are spectacular. The back of the property has a unique cliff backdrop which is a haven for all the wild birds in the area and are frequent visitors to the garden. All windows and doors are UPVC and triple glazed and the gutters and downpipes on the house were replaced recently.

### Outside and Gardens

Outside the property, there is a detached garage which has been updated with recently fitted UPVC guttering and rainwater pipes. There are extensive gardens and a driveway with space for multiple vehicles.