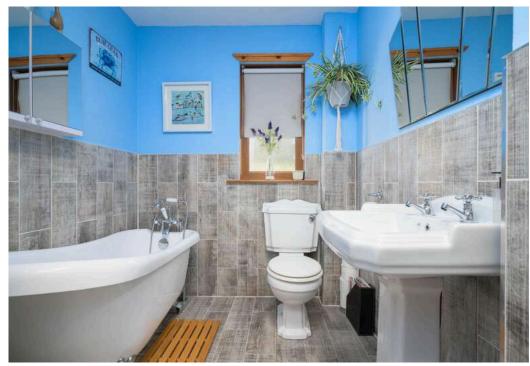

### **VIEWING DETAILS**

Please call DMD Law 0131 316 4666 or check online for the up to date price information and viewing arrangements.

**EPC RATING** D

We offer free market appraisals on request

- All three bedrooms have built-in storage with two of the bedrooms looking out to the sea and the third bedroom looking out to the rear garden
- The master bedroom has an en-suite with a newly fitted Mira electric shower in the walk-in shower unit.
- The bathroom has a slipper style bath and a separate walk-in shower.
- The property has been updated with a new Warmflow combination oil fired boiler and all the radiators are new with individual thermostats. The is a wood burning stove in the lounge.
- The very large attic is accessed via a Ramsay style ladder from the hallway. It is partially floored and provides excellent storage space.