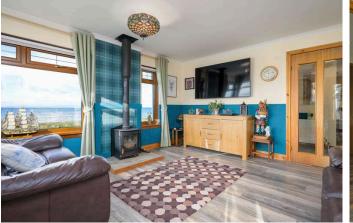

#### Accommodation:

- The front door enters into a vestibule, which provides access to the L shaped hallway. From the hallway there is access to the lounge, kitchen, 3 bedrooms and bathroom. There is also a large double storage cupboard.
- The lounge has three triple glazed windows that provide a wonderful outlook over the sea. The dining room flows through to the kitchen and has two triple glazed windows.
- The kitchen has base and wall mounted shaker style units in a neutral colour and the appliances include an integrated hob, oven, fridge and freezer. The utility room is off the kitchen and has a washing machine and tumble drier. There is also a useful full size storage cupboard and the back door leading to the rear garden.

### **VIEWING DETAILS**

Please call DMD Law 0131 316 4666 or check online for the up to date price information and viewing arrangements.

**EPC RATING** D

We offer free market appraisals on request

- All three bedrooms have built-in storage with two of the bedrooms looking out to the sea and the third bedroom looking out to the rear garden
- The master bedroom has an en-suite with a newly fitted Mira electric shower in the walk-in shower unit.
- The bathroom has a slipper style bath and a separate walk-in shower.
- The property has been updated with a new Warmflow combination oil fired boiler and all the radiators are new with individual thermostats. The is a wood burning stove in the lounge.
- The very large attic is accessed via a Ramsay style ladder from the hallway. It is partially floored and provides excellent storage space.