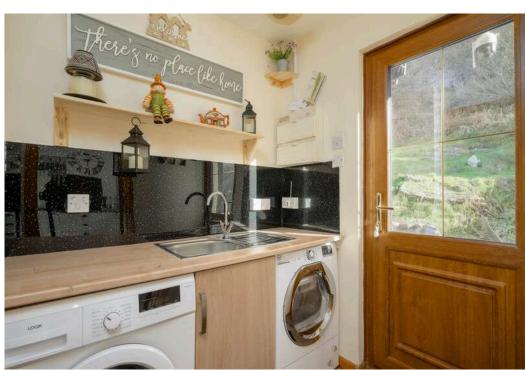

#### Accommodation:

- The front door enters into a vestibule, which provides access to the L shaped hallway. From the hallway there is access to the lounge, kitchen, 3 bedrooms and bathroom. There is also a large double storage cupboard.
- The lounge has three triple glazed windows that provide a wonderful outlook over the sea. The dining room flows through to the kitchen and has two triple glazed windows.
- The kitchen has base and wall mounted shaker style units in a neutral colour and the appliances include an integrated hob, oven, fridge and freezer. The utility room is off the kitchen and has a washing machine and tumble drier. There is also a useful full size storage cupboard and the back door leading to the rear garden.