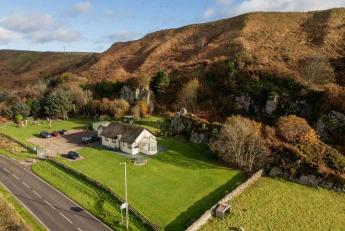

## Description

Stacan Na Mara (translates as stacks of the sea) is a beautiful three bedroom bungalow situated in the small village of Muasdale between Tarbert and Campbeltown on the Kintyre Peninsula. The bungalow sits in approximately one acre of land with a detached garage, a pond and a parking area for multiple vehicles. The view from the front of the property is out to the Atlantic ocean with the islands of Islay, Jura and Ghiga visible from all the front windows. The sunsets are spectacular. The back of the property has a unique cliff backdrop which is a haven for all the wild birds in the area and are frequent visitors to the garden. All windows and doors are UPVC and triple glazed and the gutters and downpipes on the house were replaced recently.

### Outside and Gardens

Outside the property, there is a detached garage which has been updated with recently fitted UPVC guttering and rainwater pipes. There are extensive gardens and a driveway with space for multiple vehicles.