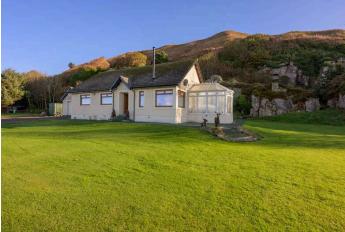

## Description

Stacan Na Mara (translates as stacks of the sea) is a beautiful three bedroom bungalow situated in the small village of Muasdale between Tarbert and Campbeltown on the Kintyre Peninsula. The bungalow sits in approximately one acre of land with a detached garage, a pond and a parking area for multiple vehicles. The view from the front of the property is out to the Atlantic ocean with the islands of Islay, Jura and Ghiga visible from all the front windows. The sunsets are spectacular. The back of the property has a unique cliff backdrop which is a haven for all the wild birds in the area and are frequent visitors to the garden. All windows and doors are UPVC and triple glazed and the gutters and downpipes on the house were replaced recently.

### Outside and Gardens

Outside the property, there is a detached garage which has been updated with recently fitted UPVC guttering and rainwater pipes. There are extensive gardens and a driveway with space for multiple vehicles.