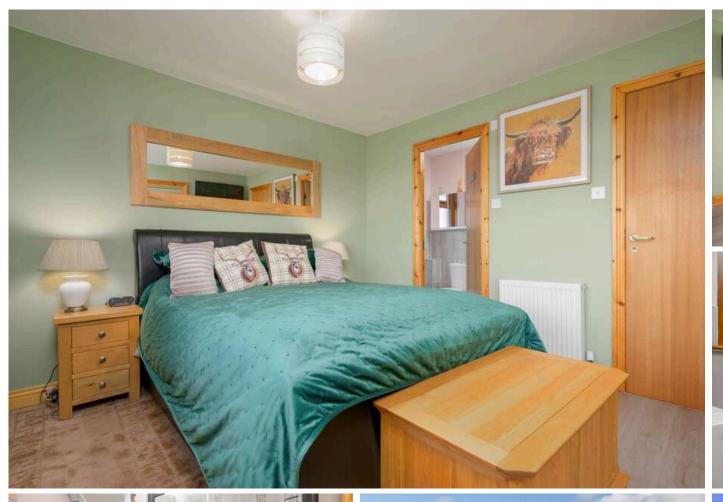

### **VIEWING DETAILS**

Please call DMD Law 0131 316 4666 or check online for the up to date price information and viewing arrangements.

**EPC RATING** D

We offer free market appraisals on request

- All three bedrooms have built-in storage with two of the bedrooms looking out to the sea and the third bedroom looking out to the rear garden
- The master bedroom has an en-suite with a newly fitted Mira electric shower in the walk-in shower unit.
- The bathroom has a slipper style bath and a separate walk-in shower.
- The property has been updated with a new Warmflow combination oil fired boiler and all the radiators are new with individual thermostats. The is a wood burning stove in the lounge.
- The very large attic is accessed via a Ramsay style ladder from the hallway. It is partially floored and provides excellent storage space.