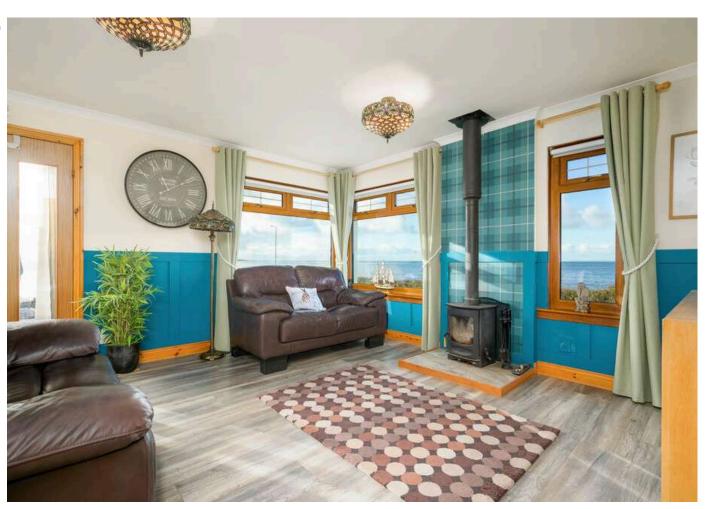

#### Accommodation:

- The front door enters into a vestibule, which provides access to the L shaped hallway. From the hallway there is access to the lounge, kitchen, 3 bedrooms and bathroom. There is also a large double storage cupboard.
- The lounge has three triple glazed windows that provide a wonderful outlook over the sea. The dining room flows through to the kitchen and has two triple glazed windows.
- The kitchen has base and wall mounted shaker style units in a neutral colour and the appliances include an integrated hob, oven, fridge and freezer. The utility room is off the kitchen and has a washing machine and tumble drier. There is also a useful full size storage cupboard and the back door leading to the rear garden.

### **VIEWING DETAILS**

Please call DMD Law 0131 316 4666 or check online for the up to date price information and viewing arrangements.

**EPC RATING** D

We offer free market appraisals on request

- All three bedrooms have built-in storage with two of the bedrooms looking out to the sea and the third bedroom looking out to the rear garden
- The master bedroom has an en-suite with a newly fitted Mira electric shower in the walk-in shower unit.
- The bathroom has a slipper style bath and a separate walk-in shower.
- The property has been updated with a new Warmflow combination oil fired boiler and all the radiators are new with individual thermostats. The is a wood burning stove in the lounge.
- The very large attic is accessed via a Ramsay style ladder from the hallway. It is partially floored and provides excellent storage space.