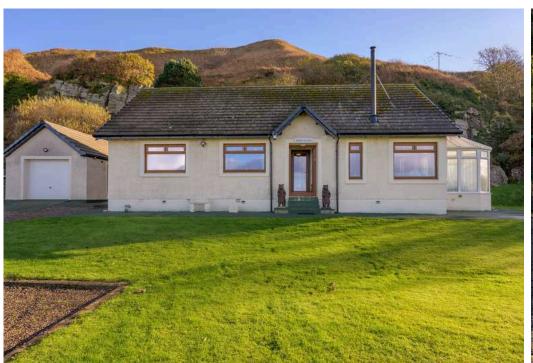

## Description

Stacan Na Mara (translates as stacks of the sea) is a beautiful three bedroom bungalow situated in the small village of Muasdale between Tarbert and Campbeltown on the Kintyre Peninsula. The bungalow sits in approximately one acre of land with a detached garage, a pond and a parking area for multiple vehicles. The view from the front of the property is out to the Atlantic ocean with the islands of Islay, Jura and Ghiga visible from all the front windows. The sunsets are spectacular. The back of the property has a unique cliff backdrop which is a haven for all the wild birds in the area and are frequent visitors to the garden. All windows and doors are UPVC and triple glazed and the gutters and downpipes on the house were replaced recently.

### Outside and Gardens

Outside the property, there is a detached garage which has been updated with recently fitted UPVC guttering and rainwater pipes. There are extensive gardens and a driveway with space for multiple vehicles.