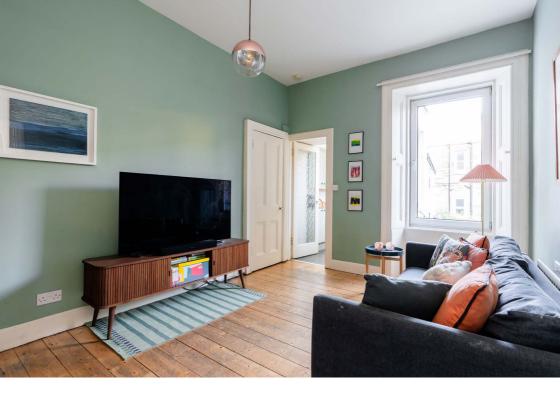

### Description

Internally, the property is presented in true walk-in condition while briefly comprising of; welcoming entrance hallway, bright and airy lounge/diner with an Edinburgh press cupboard and a large storage cupboard with access to the cellar, modern fully-fitted kitchen with a range of integrated and freestanding white goods while being finished with stylish base and wall-mounted units and a wooden worktop, spacious double bedroom with a bay window with working shutters, Edinburgh press cupboard and beautiful decorative cornicing, second well-proportioned double bedroom with ample space for freestanding furniture, and a partially-tiled shower room with a rainfall shower, heated towel rail and downlights.

The property also benefits from gas central heating and a mixture of single and double glazing throughout.