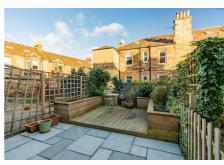

# **Gardens and Parking**

The property is situated within a quiet street with ample on street parking for residents and visitors alike. The private gardens to the front and rear, to the front is a low maintenance patio area and to the rear is wooden decked area with raised beds, ideal for outside entertaining.