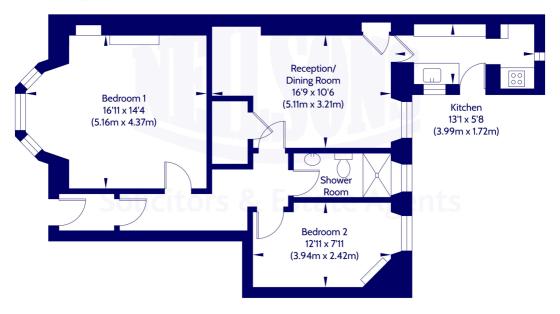

#### Ground Floor Approx. Internal Area 69.03 Sq M / 743 Sq Ft. Not to scale. For identification only. © www.planography.co.uk 2024

Whilst we endeavour to ensure that our sales particulars are accurate and reliable, the following general points should be noted with regard to the extent of our investigations prior to marketing the property and therefore if any particular aspect is of crucial relevance to you, please contact this office for verification particularly if you are contemplating travelling some distance to view.