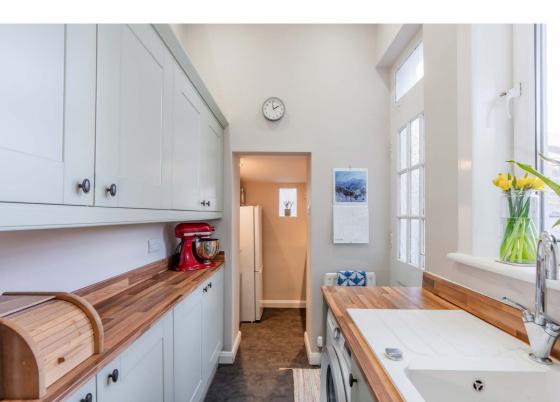

### Description

Internally, the property is presented in true walk-in condition while briefly comprising of; welcoming entrance hallway, bright and airy lounge/diner with an Edinburgh press cupboard and a large storage cupboard with access to the cellar, modern fully-fitted kitchen with a range of integrated and freestanding white goods while being finished with stylish base and wall-mounted units and a wooden worktop, spacious double bedroom with a bay window with working shutters, Edinburgh press cupboard and beautiful decorative cornicing, second well-proportioned double bedroom with ample space for freestanding furniture, and a partially-tiled shower room with a rainfall shower, heated towel rail and downlights.

## **Extras**

Selected fixtures and fittings, including; integrated induction hob and oven, freestanding fridge-freezer and washing machine, light fittings and fitted floor coverings. Other items may be available through separate negotiation.