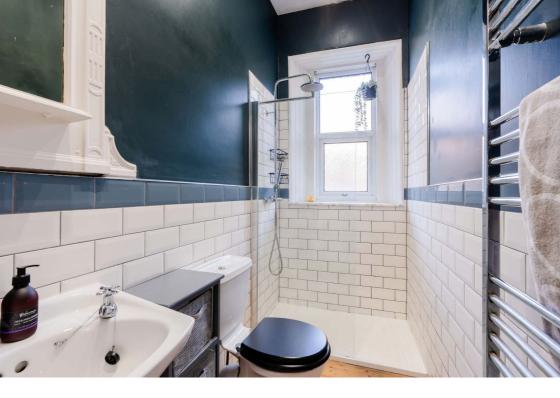

### Description

Internally, the property is presented in true walk-in condition while briefly comprising of; welcoming entrance hallway, bright and airy lounge/diner with an Edinburgh press cupboard and a large storage cupboard with access to the cellar, modern fully-fitted kitchen with a range of integrated and freestanding white goods while being finished with stylish base and wall-mounted units and a wooden worktop, spacious double bedroom with a bay window with working shutters, Edinburgh press cupboard and beautiful decorative cornicing, second well-proportioned double bedroom with ample space for freestanding furniture, and a partially-tiled shower room with a rainfall shower, heated towel rail and downlights.