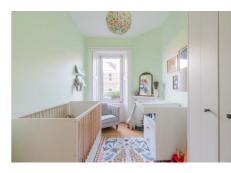

### Description

Internally, the property is presented in true walk-in condition while briefly comprising of; welcoming entrance hallway, bright and airy lounge/diner with an Edinburgh press cupboard and a large storage cupboard with access to the cellar, modern fully-fitted kitchen with a range of integrated and freestanding white goods while being finished with stylish base and wall-mounted units and a wooden worktop, spacious double bedroom with a bay window with working shutters, Edinburgh press cupboard and beautiful decorative cornicing, second well-proportioned double bedroom with ample space for freestanding furniture, and a partially-tiled shower room with a rainfall shower, heated towel rail and downlights.