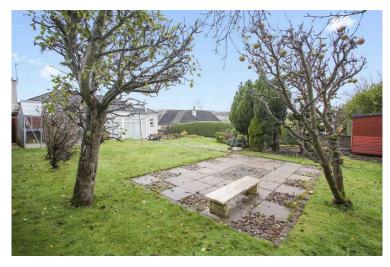

- Conservatory
- Bedroom with rear facing window and cornice
- En-suite shower room with large corner shower cubicle, electric shower, wc and sink
- Bedroom with front facing window, cornice, and ornate working cast iron fire making a stunning feature
- Bedroom with front facing window and picture rail
- Gorgeous fully tile family bathroom with under floor heating, towel radiator, bath with shower and attachment, shower screen, wc and sink
- Large private garden grounds to the front and rear providing a lovely space for outside entertaining with large greenhouse and two sheds
- Double glazing and gas central heating
- Driveway and parking for several cars
- Large attached garage with workshop area, light, power, remote up and over electric door and rear garden access