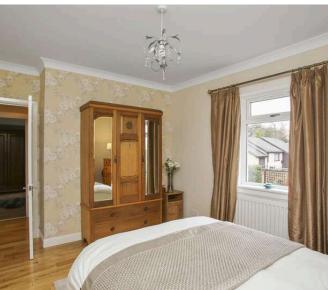

- Conservatory
- Bedroom with rear facing window and cornice
- En-suite shower room with large corner shower cubicle, electric shower, wc and sink
- Bedroom with front facing window, cornice, and ornate working cast iron fire making a stunning feature
- Bedroom with front facing window and picture rail
- Gorgeous fully tile family bathroom with under floor heating, towel radiator, bath with shower and attachment, shower screen, wc and sink
- Large private garden grounds to the front and rear providing a lovely space for outside entertaining with large greenhouse and two sheds
- Double glazing and gas central heating
- Driveway and parking for several cars
- Large attached garage with workshop area, light, power, remote up and over electric door and rear garden access