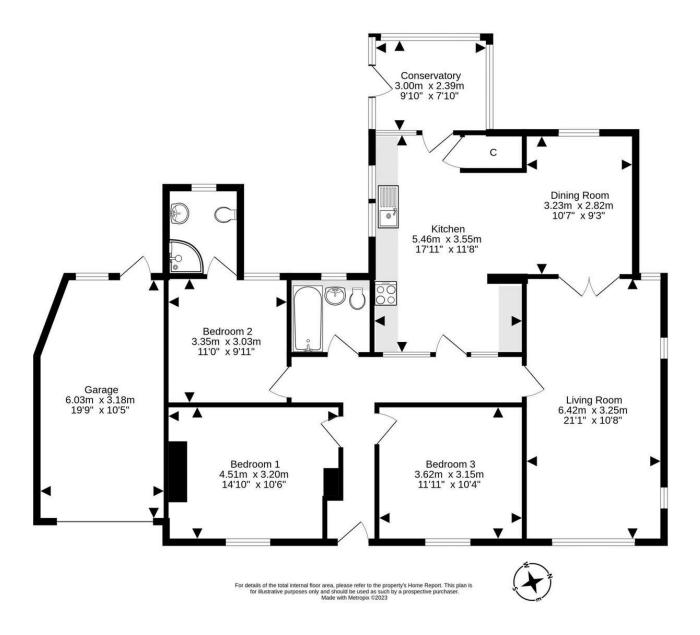

Gorgeous rarely available modern detached bungalow commanding an elevated position close to the centre of Gorebridge. McDougall McQueen are delighted to offer to the market this spacious, extended, three-bedroom bungalow providing modern flexible accommodation all on ground floor level. The property is close to all local amenities and is only a very short walk from Gorebridge train station. The accommodation is presented in excellent order throughout, having been improved and enhanced by its current owners throughout the years, with private garden grounds to the front, and rear, providing a great space for outside entertaining. A driveway provides off-street parking and access to a large attached garage which has light, power, and an up and over remote electric door. This lovely family home and its excellent location, is sure to prove to be very popular with many buyers and we would recommend viewing at your earliest convenience to avoid disappointment.

- Rarely available property style with accommodation all on ground floor level
- Spacious and flexible accommodation in excellent order throughout
- Entrance hallway with store providing loft access
- · Floored loft with ladder access, light, and Velux window
- Spacious and bright living room with front facing window, two feature portal style windows to the side, and window to the rear

- Dining room with rear facing window and open access to the kitchen
- Lovely large fitted kitchen with dual aspect windows, a range of base, wall, and pull-out larder storage units with solid wood worktops, additional larder store cupboard, dual fuel range cooker, extractor, a host of integrated appliances including, washing machine, tumble dryer, dishwasher, and microwave with a fitted American style fridge freezer

- Conservatory
- Bedroom with rear facing window and cornice
- En-suite shower room with large corner shower cubicle, electric shower, wc and sink
- Bedroom with front facing window, cornice, and ornate working cast iron fire making a stunning feature
- Bedroom with front facing window and picture rail
- Gorgeous fully tile family bathroom with under floor heating, towel radiator, bath with shower and attachment, shower screen, wc and sink
- Large private garden grounds to the front and rear providing a lovely space for outside entertaining with large greenhouse and two sheds
- Double glazing and gas central heating
- Driveway and parking for several cars
- Large attached garage with workshop area, light, power, remote up and over electric door and rear garden access