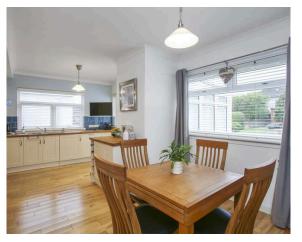

- Dining room with rear facing window and open access to the kitchen
- Lovely large fitted kitchen with dual aspect windows, a range of base, wall, and pull-out larder storage units with solid wood worktops, additional larder store cupboard, dual fuel range cooker, extractor, a host of integrated appliances including, washing machine, tumble dryer, dishwasher, and microwave with a fitted American style fridge freezer