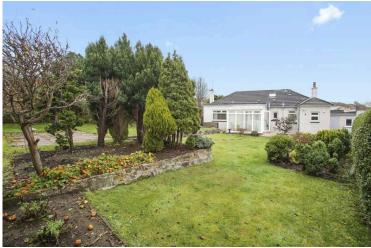

- Conservatory
- Bedroom with rear facing window and cornice
- En-suite shower room with large corner shower cubicle, electric shower, wc and sink
- Bedroom with front facing window, cornice, and ornate working cast iron fire making a stunning feature
- Bedroom with front facing window and picture rail
- Gorgeous fully tile family bathroom with under floor heating, towel radiator, bath with shower and attachment, shower screen, wc and sink
- Large private garden grounds to the front and rear providing a lovely space for outside entertaining with large greenhouse and two sheds
- Double glazing and gas central heating
- Driveway and parking for several cars
- Large attached garage with workshop area, light, power, remote up and over electric door and rear garden access