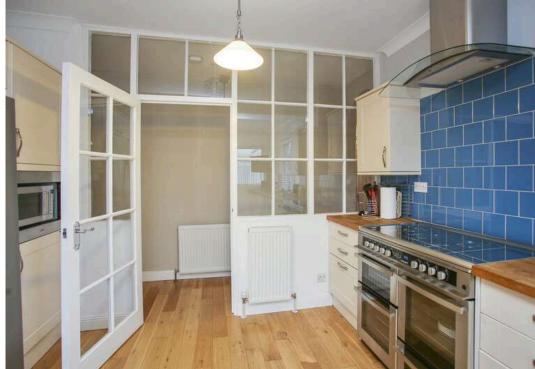

- Dining room with rear facing window and open access to the kitchen
- Lovely large fitted kitchen with dual aspect windows, a range of base, wall, and pull-out larder storage units with solid wood worktops, additional larder store cupboard, dual fuel range cooker, extractor, a host of integrated appliances including, washing machine, tumble dryer, dishwasher, and microwave with a fitted American style fridge freezer