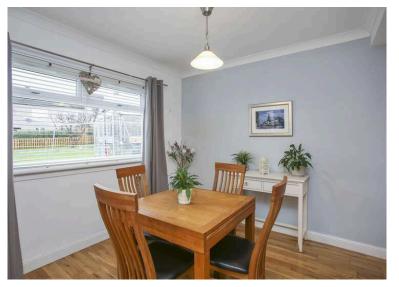

- Dining room with rear facing window and open access to the kitchen
- Lovely large fitted kitchen with dual aspect windows, a range of base, wall, and pull-out larder storage units with solid wood worktops, additional larder store cupboard, dual fuel range cooker, extractor, a host of integrated appliances including, washing machine, tumble dryer, dishwasher, and microwave with a fitted American style fridge freezer