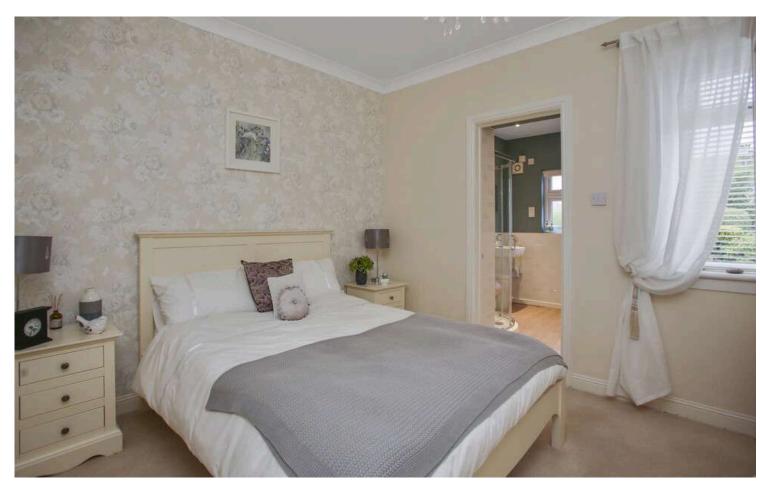

- Conservatory
- Bedroom with rear facing window and cornice
- En-suite shower room with large corner shower cubicle, electric shower, wc and sink
- Bedroom with front facing window, cornice, and ornate working cast iron fire making a stunning feature
- Bedroom with front facing window and picture rail
- Gorgeous fully tile family bathroom with under floor heating, towel radiator, bath with shower and attachment, shower screen, wc and sink
- Large private garden grounds to the front and rear providing a lovely space for outside entertaining with large greenhouse and two sheds
- Double glazing and gas central heating
- Driveway and parking for several cars
- Large attached garage with workshop area, light, power, remote up and over electric door and rear garden access