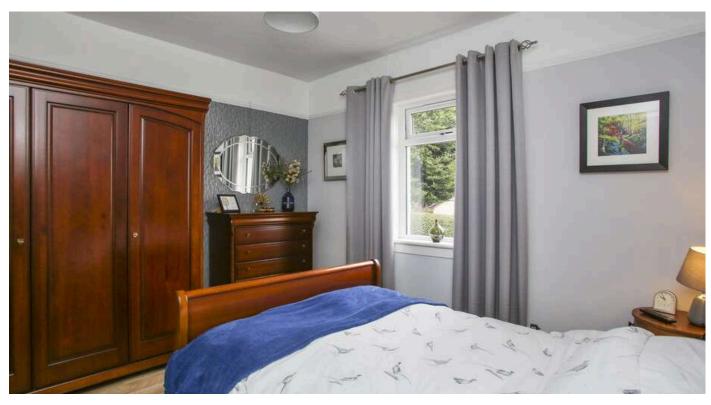

- Conservatory
- Bedroom with rear facing window and cornice
- En-suite shower room with large corner shower cubicle, electric shower, wc and sink
- Bedroom with front facing window, cornice, and ornate working cast iron fire making a stunning feature
- Bedroom with front facing window and picture rail
- Gorgeous fully tile family bathroom with under floor heating, towel radiator, bath with shower and attachment, shower screen, wc and sink
- Large private garden grounds to the front and rear providing a lovely space for outside entertaining with large greenhouse and two sheds
- Double glazing and gas central heating
- Driveway and parking for several cars
- Large attached garage with workshop area, light, power, remote up and over electric door and rear garden access