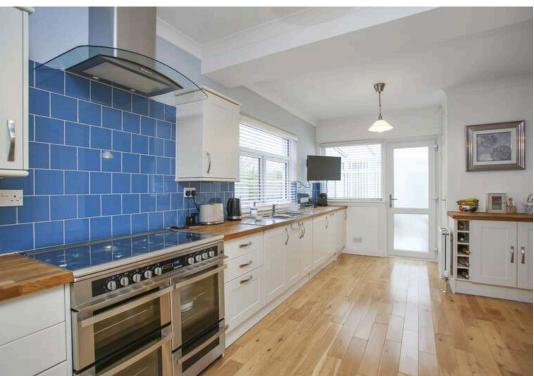

- Dining room with rear facing window and open access to the kitchen
- Lovely large fitted kitchen with dual aspect windows, a range of base, wall, and pull-out larder storage units with solid wood worktops, additional larder store cupboard, dual fuel range cooker, extractor, a host of integrated appliances including, washing machine, tumble dryer, dishwasher, and microwave with a fitted American style fridge freezer