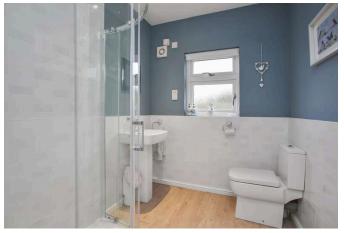

- Conservatory
- Bedroom with rear facing window and cornice
- En-suite shower room with large corner shower cubicle, electric shower, wc and sink
- Bedroom with front facing window, cornice, and ornate working cast iron fire making a stunning feature
- Bedroom with front facing window and picture rail
- Gorgeous fully tile family bathroom with under floor heating, towel radiator, bath with shower and attachment, shower screen, wc and sink
- Large private garden grounds to the front and rear providing a lovely space for outside entertaining with large greenhouse and two sheds
- Double glazing and gas central heating
- Driveway and parking for several cars
- Large attached garage with workshop area, light, power, remote up and over electric door and rear garden access