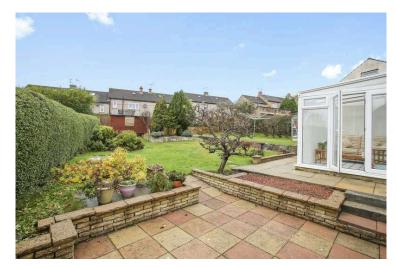

- Conservatory
- Bedroom with rear facing window and cornice
- En-suite shower room with large corner shower cubicle, electric shower, wc and sink
- Bedroom with front facing window, cornice, and ornate working cast iron fire making a stunning feature
- Bedroom with front facing window and picture rail
- Gorgeous fully tile family bathroom with under floor heating, towel radiator, bath with shower and attachment, shower screen, wc and sink
- Large private garden grounds to the front and rear providing a lovely space for outside entertaining with large greenhouse and two sheds
- Double glazing and gas central heating
- Driveway and parking for several cars
- Large attached garage with workshop area, light, power, remote up and over electric door and rear garden access