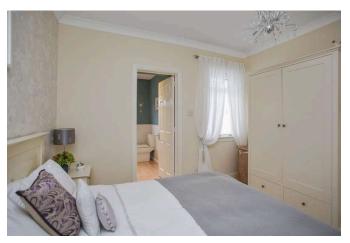

- Conservatory
- Bedroom with rear facing window and cornice
- En-suite shower room with large corner shower cubicle, electric shower, wc and sink
- Bedroom with front facing window, cornice, and ornate working cast iron fire making a stunning feature
- Bedroom with front facing window and picture rail
- Gorgeous fully tile family bathroom with under floor heating, towel radiator, bath with shower and attachment, shower screen, wc and sink
- Large private garden grounds to the front and rear providing a lovely space for outside entertaining with large greenhouse and two sheds
- Double glazing and gas central heating
- Driveway and parking for several cars
- Large attached garage with workshop area, light, power, remote up and over electric door and rear garden access