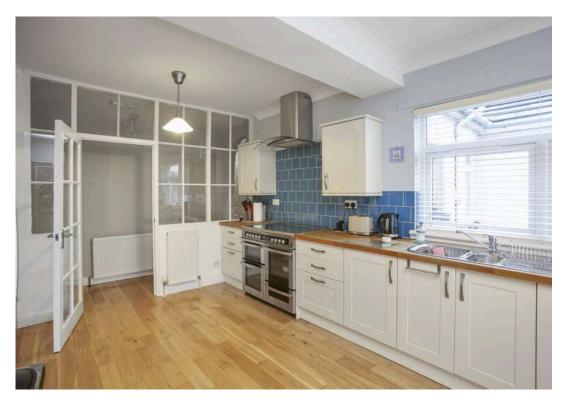

- Dining room with rear facing window and open access to the kitchen
- Lovely large fitted kitchen with dual aspect windows, a range of base, wall, and pull-out larder storage units with solid wood worktops, additional larder store cupboard, dual fuel range cooker, extractor, a host of integrated appliances including, washing machine, tumble dryer, dishwasher, and microwave with a fitted American style fridge freezer