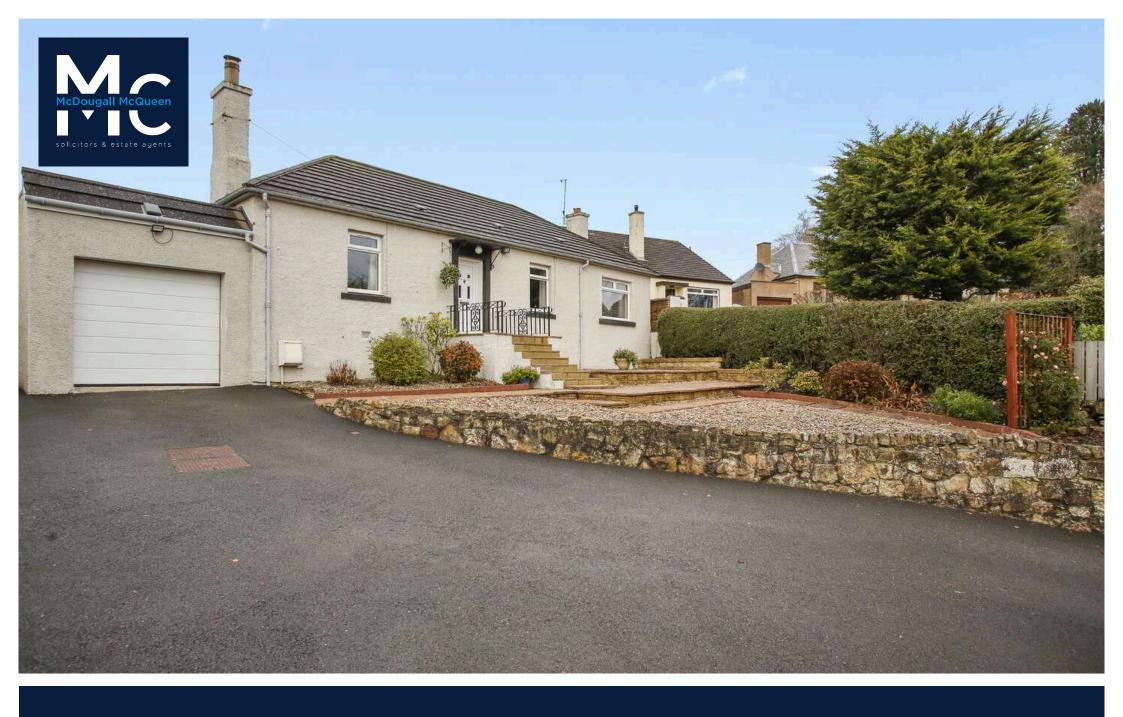

Gorgeous rarely available modern detached bungalow commanding an elevated position close to the centre of Gorebridge. McDougall McQueen are delighted to offer to the market this spacious, extended, three-bedroom bungalow providing modern flexible accommodation all on ground floor level. The property is close to all local amenities and is only a very short walk from Gorebridge train station. The accommodation is presented in excellent order throughout, having been improved and enhanced by its current owners throughout the years, with private garden grounds to the front, and rear, providing a great space for outside entertaining. A driveway provides off-street parking and access to a large attached garage which has light, power, and an up and over remote electric door. This lovely family home and its excellent location, is sure to prove to be very popular with many buyers and we would recommend viewing at your earliest convenience to avoid disappointment.

- Conservatory
- Bedroom with rear facing window and cornice
- En-suite shower room with large corner shower cubicle, electric shower, wc and sink
- Bedroom with front facing window, cornice, and ornate working cast iron fire making a stunning feature
- Bedroom with front facing window and picture rail
- Gorgeous fully tile family bathroom with under floor heating, towel radiator, bath with shower and attachment, shower screen, wc and sink
- Large private garden grounds to the front and rear providing a lovely space for outside entertaining with large greenhouse and two sheds
- Double glazing and gas central heating
- Driveway and parking for several cars
- Large attached garage with workshop area, light, power, remote up and over electric door and rear garden access