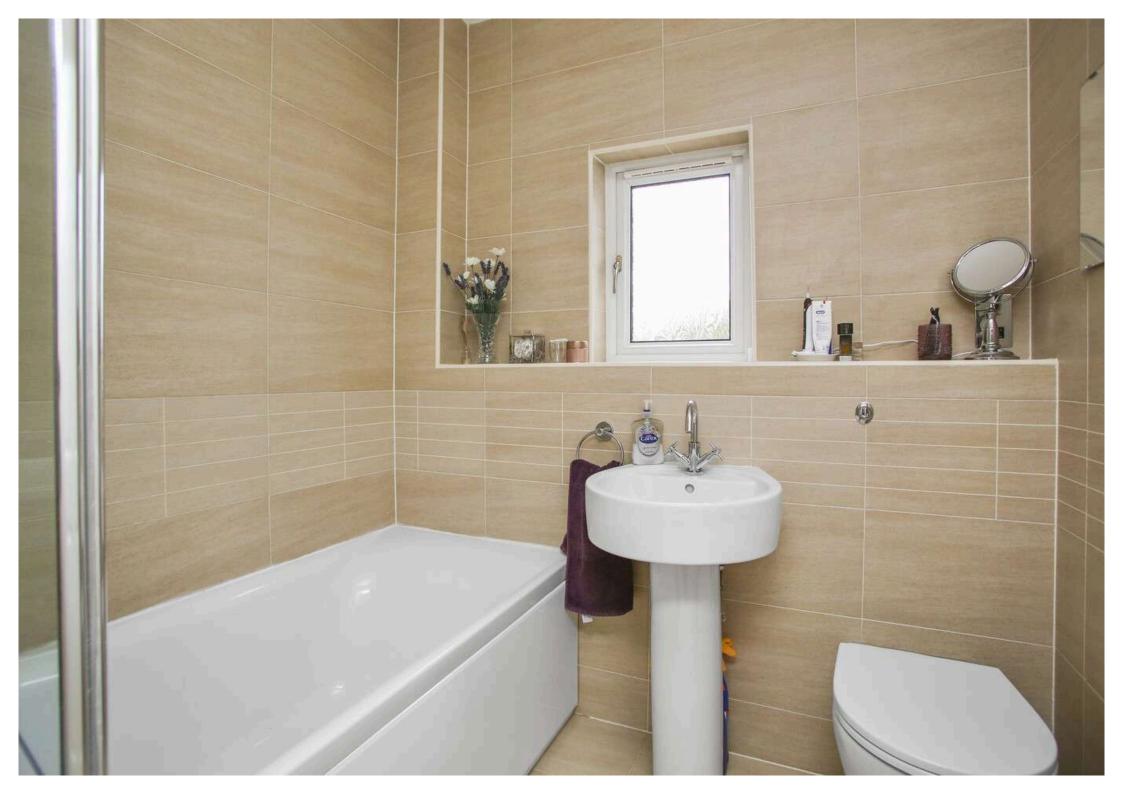

- Conservatory
- Bedroom with rear facing window and cornice
- En-suite shower room with large corner shower cubicle, electric shower, wc and sink
- Bedroom with front facing window, cornice, and ornate working cast iron fire making a stunning feature
- Bedroom with front facing window and picture rail
- Gorgeous fully tile family bathroom with under floor heating, towel radiator, bath with shower and attachment, shower screen, wc and sink
- Large private garden grounds to the front and rear providing a lovely space for outside entertaining with large greenhouse and two sheds
- Double glazing and gas central heating
- Driveway and parking for several cars
- Large attached garage with workshop area, light, power, remote up and over electric door and rear garden access