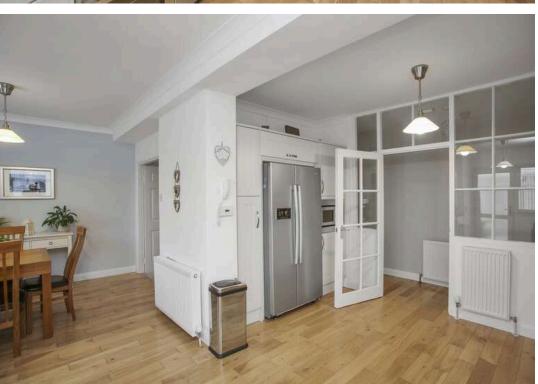

- Dining room with rear facing window and open access to the kitchen
- Lovely large fitted kitchen with dual aspect windows, a range of base, wall, and pull-out larder storage units with solid wood worktops, additional larder store cupboard, dual fuel range cooker, extractor, a host of integrated appliances including, washing machine, tumble dryer, dishwasher, and microwave with a fitted American style fridge freezer