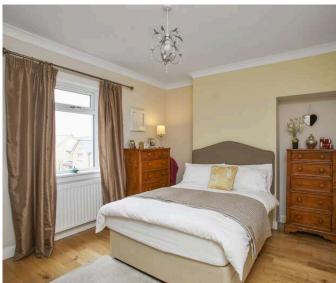

- Conservatory
- Bedroom with rear facing window and cornice
- En-suite shower room with large corner shower cubicle, electric shower, wc and sink
- Bedroom with front facing window, cornice, and ornate working cast iron fire making a stunning feature
- Bedroom with front facing window and picture rail
- Gorgeous fully tile family bathroom with under floor heating, towel radiator, bath with shower and attachment, shower screen, wc and sink
- Large private garden grounds to the front and rear providing a lovely space for outside entertaining with large greenhouse and two sheds
- Double glazing and gas central heating
- Driveway and parking for several cars
- Large attached garage with workshop area, light, power, remote up and over electric door and rear garden access