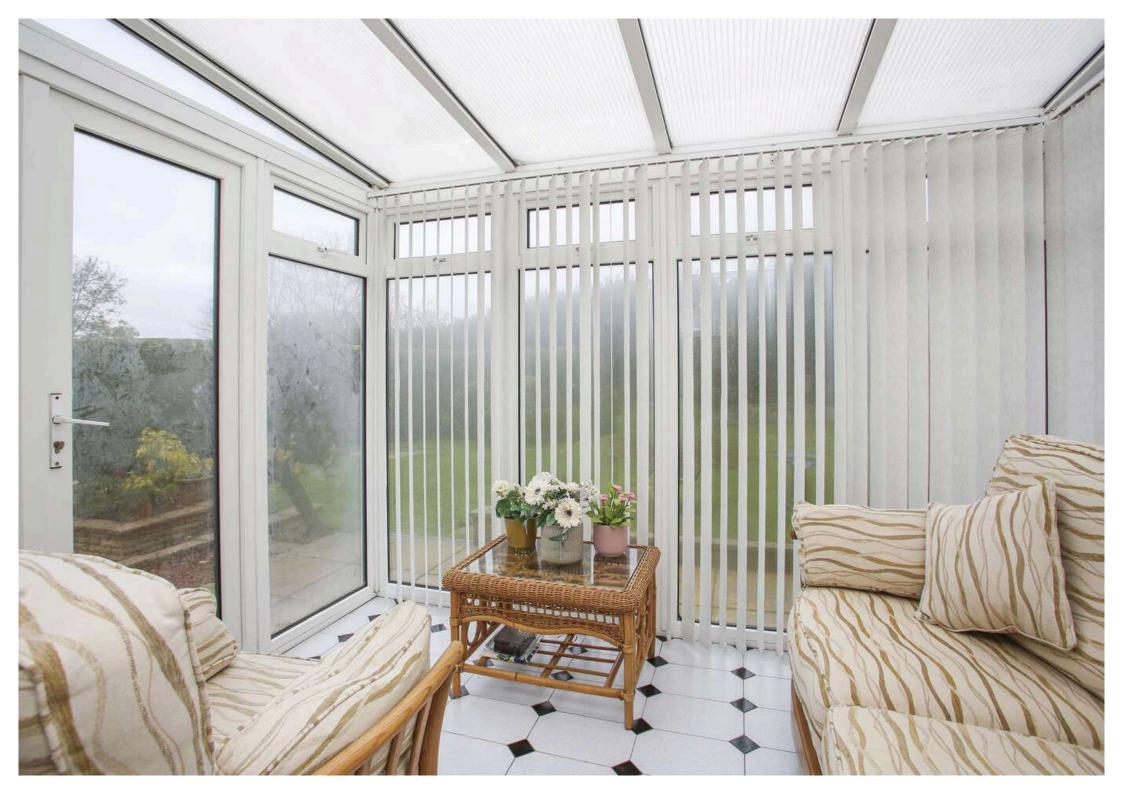

- Conservatory
- Bedroom with rear facing window and cornice
- En-suite shower room with large corner shower cubicle, electric shower, wc and sink
- Bedroom with front facing window, cornice, and ornate working cast iron fire making a stunning feature
- Bedroom with front facing window and picture rail
- Gorgeous fully tile family bathroom with under floor heating, towel radiator, bath with shower and attachment, shower screen, wc and sink
- Large private garden grounds to the front and rear providing a lovely space for outside entertaining with large greenhouse and two sheds
- Double glazing and gas central heating
- Driveway and parking for several cars
- Large attached garage with workshop area, light, power, remote up and over electric door and rear garden access