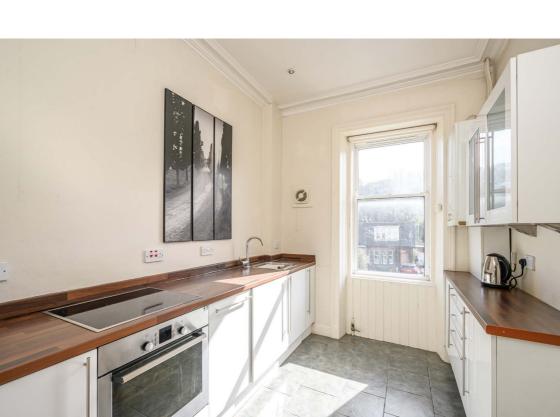

### **Description**

In brief the subject comprises; entrance vestibule with stairs leading to the upper floor, bright welcoming hallway with skylight, light and airy bay windowed reception room with feature fireplace, stylish fitted kitchen with integrated appliances, spacious double bedroom with feature fireplace and contemporary bathroom with separate shower enclosure. Further benefits include gas central heating and double glazing.