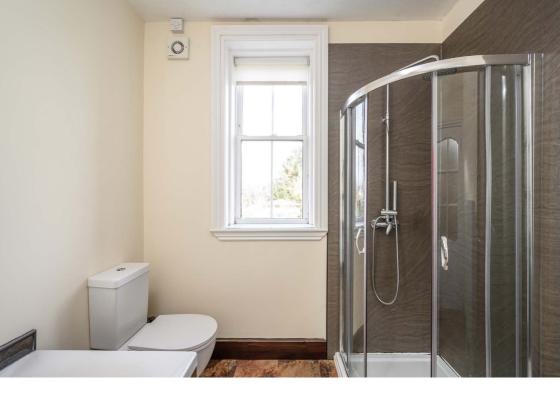

### **Description**

In brief the subject comprises; entrance vestibule with stairs leading to the upper floor, bright welcoming hallway with skylight, light and airy bay windowed reception room with feature fireplace, stylish fitted kitchen with integrated appliances, spacious double bedroom with feature fireplace and contemporary bathroom with separate shower enclosure. Further benefits include gas central heating and double glazing.