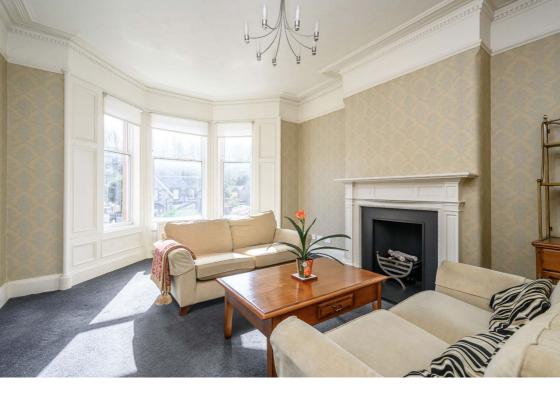

### **Description**

In brief the subject comprises; entrance vestibule with stairs leading to the upper floor, bright welcoming hallway with skylight, light and airy bay windowed reception room with feature fireplace, stylish fitted kitchen with integrated appliances, spacious double bedroom with feature fireplace and contemporary bathroom with separate shower enclosure. Further benefits include gas central heating and double glazing.