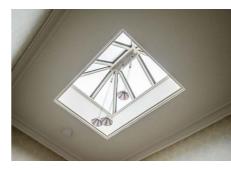

### **Description**

In brief the subject comprises; entrance vestibule with stairs leading to the upper floor, bright welcoming hallway with skylight, light and airy bay windowed reception room with feature fireplace, stylish fitted kitchen with integrated appliances, spacious double bedroom with feature fireplace and contemporary bathroom with separate shower enclosure. Further benefits include gas central heating and double glazing.