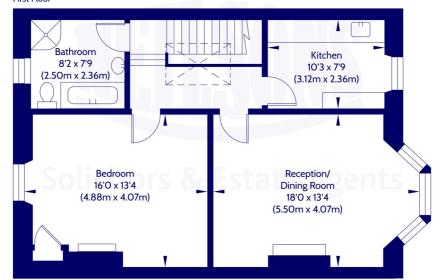

### **Description**

In brief the subject comprises; entrance vestibule with stairs leading to the upper floor, bright welcoming hallway with skylight, light and airy bay windowed reception room with feature fireplace, stylish fitted kitchen with integrated appliances, spacious double bedroom with feature fireplace and contemporary bathroom with separate shower enclosure. Further benefits include gas central heating and double glazing.

#### First Floor

Whilst we endeavour to ensure that our sales particulars are accurate and reliable, the following general points should be noted with regard to the extent of our investigations prior to marketing the property and therefore if any particular aspect is of crucial relevance to you, please contact this office for verification particularly if you are contemplating travelling some distance to view.