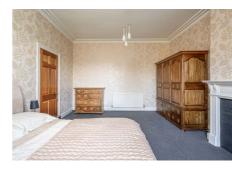

## Description

In brief the subject comprises; entrance vestibule with stairs leading to the upper floor, bright welcoming hallway with skylight, light and airy bay windowed reception room with feature fireplace, stylish fitted kitchen with integrated appliances, spacious double bedroom with feature fireplace and contemporary bathroom with separate shower enclosure. Further benefits include gas central heating and double glazing.