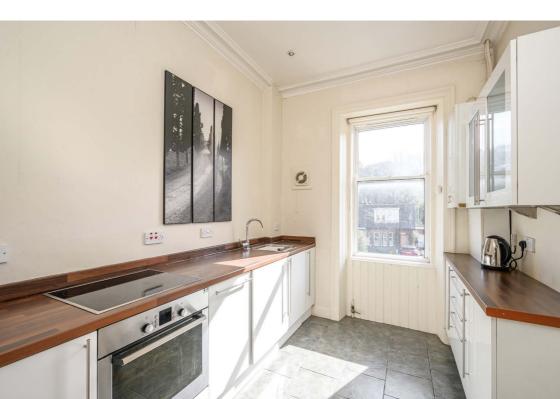

## Description

In brief the subject comprises; entrance vestibule with stairs leading to the upper floor, bright welcoming hallway with skylight, light and airy bay windowed reception room with feature fireplace, stylish fitted kitchen with integrated appliances, spacious double bedroom with feature fireplace and contemporary bathroom with separate shower enclosure. Further benefits include gas central heating and double glazing.