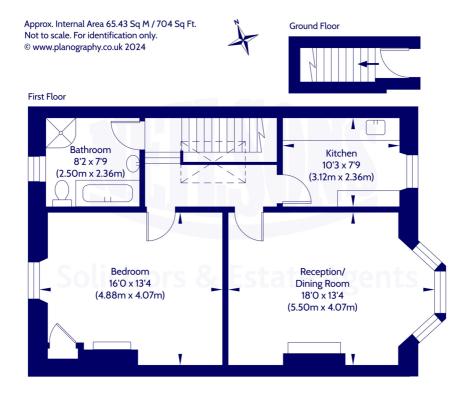

## Description

In brief the subject comprises; entrance vestibule with stairs leading to the upper floor, bright welcoming hallway with skylight, light and airy bay windowed reception room with feature fireplace, stylish fitted kitchen with integrated appliances, spacious double bedroom with feature fireplace and contemporary bathroom with separate shower enclosure. Further benefits include gas central heating and double glazing.