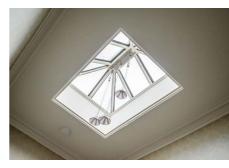

## **Description**

In brief the subject comprises; entrance vestibule with stairs leading to the upper floor, bright welcoming hallway with skylight, light and airy bay windowed reception room with feature fireplace, stylish fitted kitchen with integrated appliances, spacious double bedroom with feature fireplace and contemporary bathroom with separate shower enclosure. Further benefits include gas central heating and double glazing.