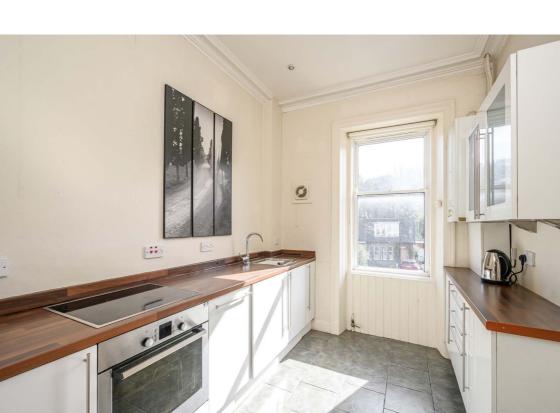

## **Description**

In brief the subject comprises; entrance vestibule with stairs leading to the upper floor, bright welcoming hallway with skylight, light and airy bay windowed reception room with feature fireplace, stylish fitted kitchen with integrated appliances, spacious double bedroom with feature fireplace and contemporary bathroom with separate shower enclosure. Further benefits include gas central heating and double glazing.