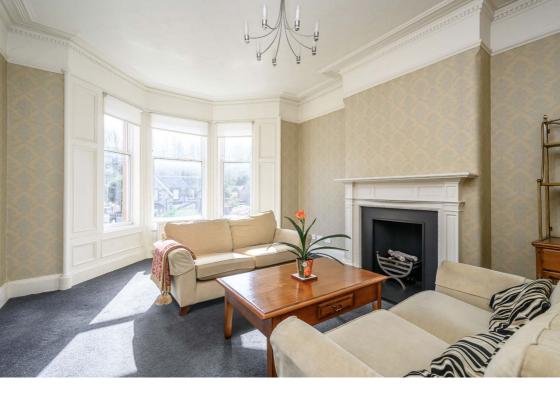

## **Description**

In brief the subject comprises; entrance vestibule with stairs leading to the upper floor, bright welcoming hallway with skylight, light and airy bay windowed reception room with feature fireplace, stylish fitted kitchen with integrated appliances, spacious double bedroom with feature fireplace and contemporary bathroom with separate shower enclosure. Further benefits include gas central heating and double glazing.