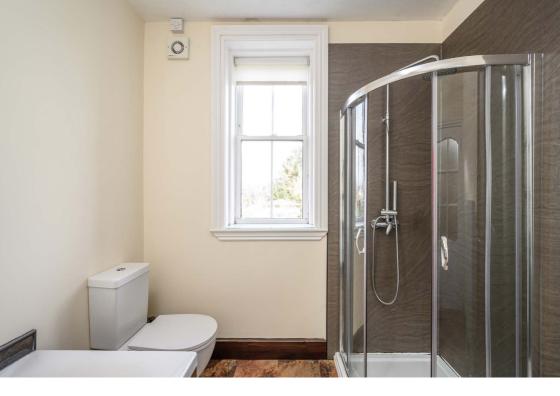

## **Description**

In brief the subject comprises; entrance vestibule with stairs leading to the upper floor, bright welcoming hallway with skylight, light and airy bay windowed reception room with feature fireplace, stylish fitted kitchen with integrated appliances, spacious double bedroom with feature fireplace and contemporary bathroom with separate shower enclosure. Further benefits include gas central heating and double glazing.