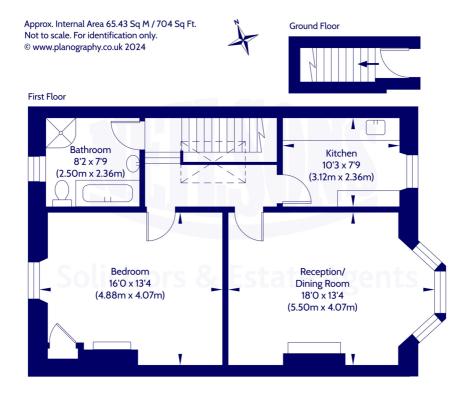

## Description

In brief the subject comprises; entrance vestibule with stairs leading to the upper floor, bright welcoming hallway with skylight, light and airy bay windowed reception room with feature fireplace, stylish fitted kitchen with integrated appliances, spacious double bedroom with feature fireplace and contemporary bathroom with separate shower enclosure. Further benefits include gas central heating and double glazing.

[4] Verification of Council Tax banding can be obtained from City of Edinburgh Council or Public Libraries.

Scan the QR code or click here for the virtual 360 tour, floor plan and further information.