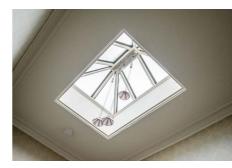

## Description

In brief the subject comprises; entrance vestibule with stairs leading to the upper floor, bright welcoming hallway with skylight, light and airy bay windowed reception room with feature fireplace, stylish fitted kitchen with integrated appliances, spacious double bedroom with feature fireplace and contemporary bathroom with separate shower enclosure. Further benefits include gas central heating and double glazing.