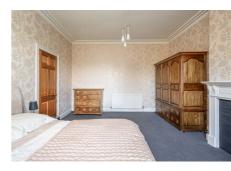

## Description

In brief the subject comprises; entrance vestibule with stairs leading to the upper floor, bright welcoming hallway with skylight, light and airy bay windowed reception room with feature fireplace, stylish fitted kitchen with integrated appliances, spacious double bedroom with feature fireplace and contemporary bathroom with separate shower enclosure. Further benefits include gas central heating and double glazing.