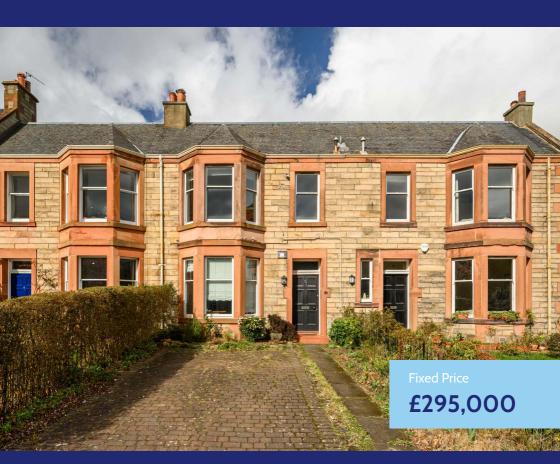

# 5 (1F) Craigcrook Road

Blackhall | Edinburgh | EH4 3NQ

Neilsons are delighted to offer on to the market this charming upper villa, forming part of a traditional Victorian terrace, situated in Edinburgh's desirable Blackhall area. The property retains many period features and would undoubtedly appeal to professionals and those looking to downsize.

## Description

In brief the subject comprises; entrance vestibule with stairs leading to the upper floor, bright welcoming hallway with skylight, light and airy bay windowed reception room with feature fireplace, stylish fitted kitchen with integrated appliances, spacious double bedroom with feature fireplace and contemporary bathroom with separate shower enclosure. Further benefits include gas central heating and double glazing.