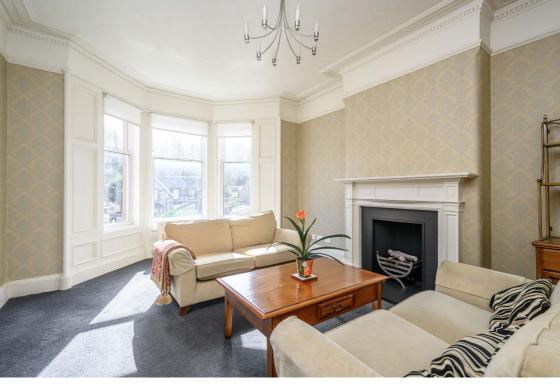

## Description

In brief the subject comprises; entrance vestibule with stairs leading to the upper floor, bright welcoming hallway with skylight, light and airy bay windowed reception room with feature fireplace, stylish fitted kitchen with integrated appliances, spacious double bedroom with feature fireplace and contemporary bathroom with separate shower enclosure. Further benefits include gas central heating and double glazing.