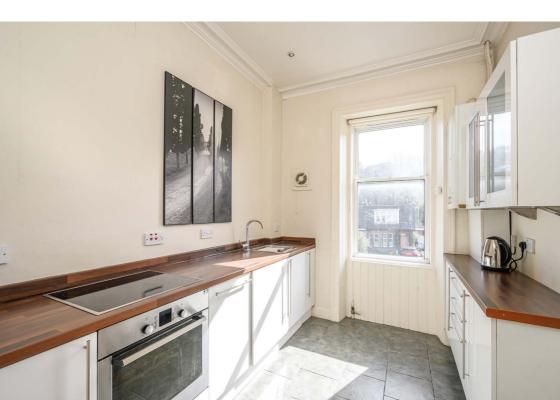

## Description

In brief the subject comprises; entrance vestibule with stairs leading to the upper floor, bright welcoming hallway with skylight, light and airy bay windowed reception room with feature fireplace, stylish fitted kitchen with integrated appliances, spacious double bedroom with feature fireplace and contemporary bathroom with separate shower enclosure. Further benefits include gas central heating and double glazing.