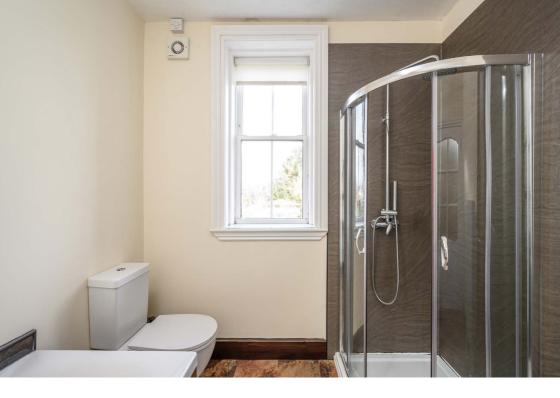

## Description

In brief the subject comprises; entrance vestibule with stairs leading to the upper floor, bright welcoming hallway with skylight, light and airy bay windowed reception room with feature fireplace, stylish fitted kitchen with integrated appliances, spacious double bedroom with feature fireplace and contemporary bathroom with separate shower enclosure. Further benefits include gas central heating and double glazing.