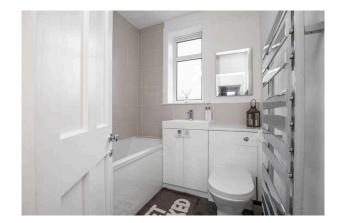

storage.

- Rear facing double bedroom with built in wardrobe storage.
- Bathroom comprising WC, wash hand basin, bath with shower over, vanity storage and ladder radiator.
- Gas central heating.
- Double glazing.
- Gardens to the front, side and rear. Garden shed included in the sale.
- Driveway to the front.