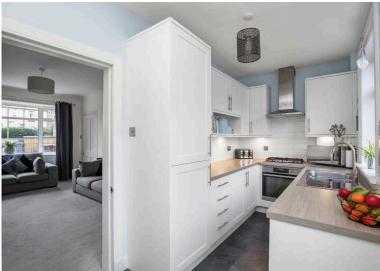

- Reception hallway with a useful understairs cupboard.
- Front facing living room complemented by a bay window, feature fireplace with a gas fire inset.
- Breakfasting kitchen with a range of wall and base units along with integrated appliances.
- Dining room/family room or third bedroom located on the ground floor.
- Staircase to the upper level, hatch to floored attic with a Velux window, accessed by a fixed ladder.
- Front facing double bedroom with built in wardrobe