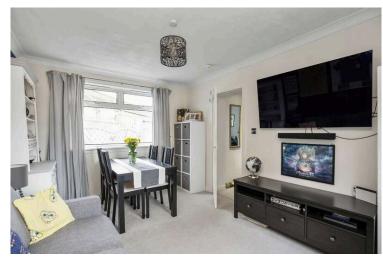

- Reception hallway with a useful understairs cupboard.
- Front facing living room complemented by a bay window, feature fireplace with a gas fire inset.
- Breakfasting kitchen with a range of wall and base units along with integrated appliances.
- Dining room/family room or third bedroom located on the ground floor.
- Staircase to the upper level, hatch to floored attic with a Velux window, accessed by a fixed ladder.
- Front facing double bedroom with built in wardrobe