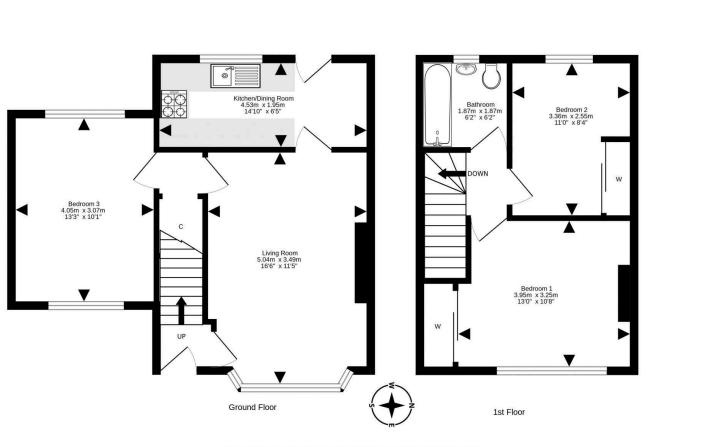

EPC Band - D

For details of the total internal floor area, please refer to the property's Home Report. This plan is for illustrative purposes only and should be used as such by a prospective purchaser. Made with Metropix @2023