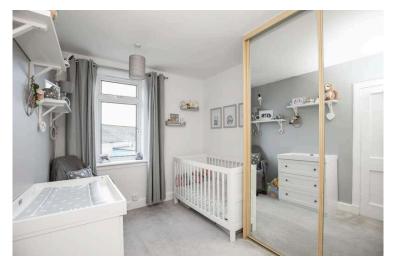

- Reception hallway with a useful understairs cupboard.
- Front facing living room complemented by a bay window, feature fireplace with a gas fire inset.
- Breakfasting kitchen with a range of wall and base units along with integrated appliances.
- Dining room/family room or third bedroom located on the ground floor.
- Staircase to the upper level, hatch to floored attic with a Velux window, accessed by a fixed ladder.
- Front facing double bedroom with built in wardrobe

storage.

- Rear facing double bedroom with built in wardrobe storage.
- Bathroom comprising WC, wash hand basin, bath with shower over, vanity storage and ladder radiator.
- Gas central heating.
- Double glazing.
- Gardens to the front, side and rear. Garden shed included in the sale.
- Driveway to the front.