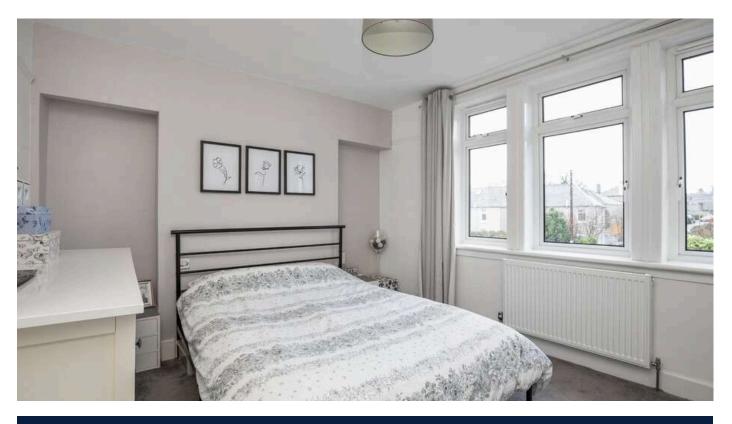

- Reception hallway with a useful understairs cupboard.
- Front facing living room complemented by a bay window, feature fireplace with a gas fire inset.
- Breakfasting kitchen with a range of wall and base units along with integrated appliances.
- Dining room/family room or third bedroom located on the ground floor.
- Staircase to the upper level, hatch to floored attic with a Velux window, accessed by a fixed ladder.
- Front facing double bedroom with built in wardrobe

storage.

- Rear facing double bedroom with built in wardrobe storage.
- Bathroom comprising WC, wash hand basin, bath with shower over, vanity storage and ladder radiator.
- Gas central heating.
- Double glazing.
- Gardens to the front, side and rear. Garden shed included in the sale.
- Driveway to the front.