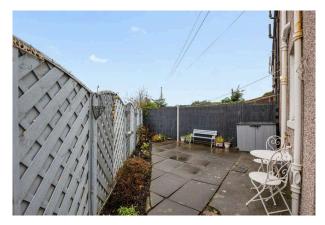

storage.

- Rear facing double bedroom with built in wardrobe storage.
- Bathroom comprising WC, wash hand basin, bath with shower over, vanity storage and ladder radiator.
- Gas central heating.
- Double glazing.
- Gardens to the front, side and rear. Garden shed included in the sale.
- Driveway to the front.