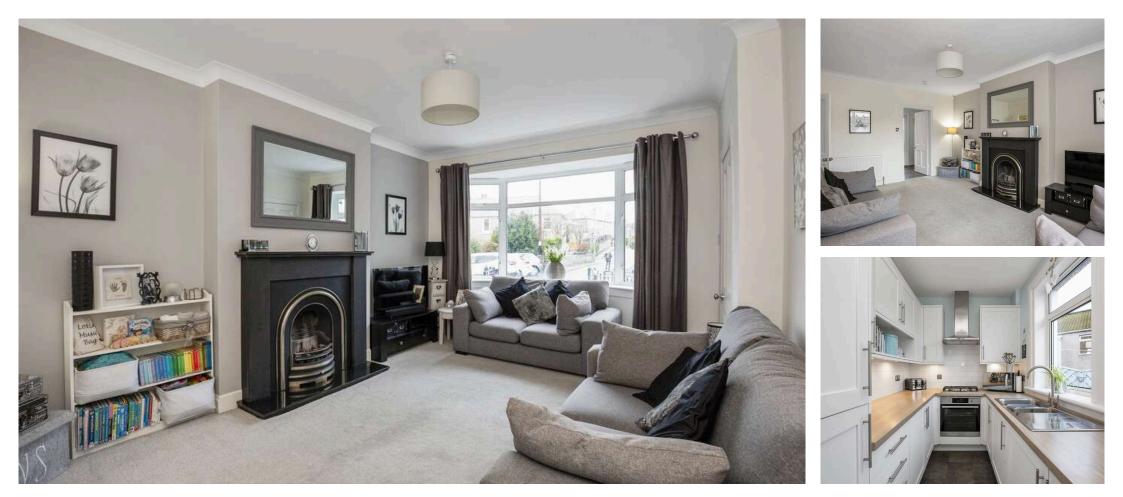

- Reception hallway with a useful understairs cupboard.
- Front facing living room complemented by a bay window, feature fireplace with a gas fire inset.
- Breakfasting kitchen with a range of wall and base units along with integrated appliances.
- Dining room/family room or third bedroom located on the ground floor.
- Staircase to the upper level, hatch to floored attic with a Velux window, accessed by a fixed ladder.
- Front facing double bedroom with built in wardrobe

storage.

- Rear facing double bedroom with built in wardrobe storage.
- Bathroom comprising WC, wash hand basin, bath with shower over, vanity storage and ladder radiator.
- Gas central heating.
- Double glazing.
- Gardens to the front, side and rear. Garden shed included in the sale.
- Driveway to the front.