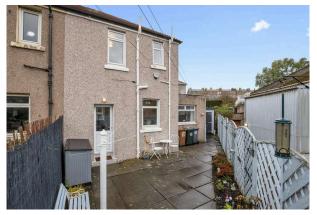

storage.

- Rear facing double bedroom with built in wardrobe storage.
- Bathroom comprising WC, wash hand basin, bath with shower over, vanity storage and ladder radiator.
- Gas central heating.
- Double glazing.
- Gardens to the front, side and rear. Garden shed included in the sale.
- Driveway to the front.