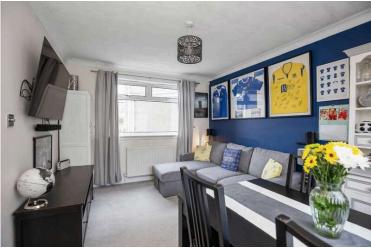

- Reception hallway with a useful understairs cupboard.
- Front facing living room complemented by a bay window, feature fireplace with a gas fire inset.
- Breakfasting kitchen with a range of wall and base units along with integrated appliances.
- Dining room/family room or third bedroom located on the ground floor.
- Staircase to the upper level, hatch to floored attic with a Velux window, accessed by a fixed ladder.
- Front facing double bedroom with built in wardrobe