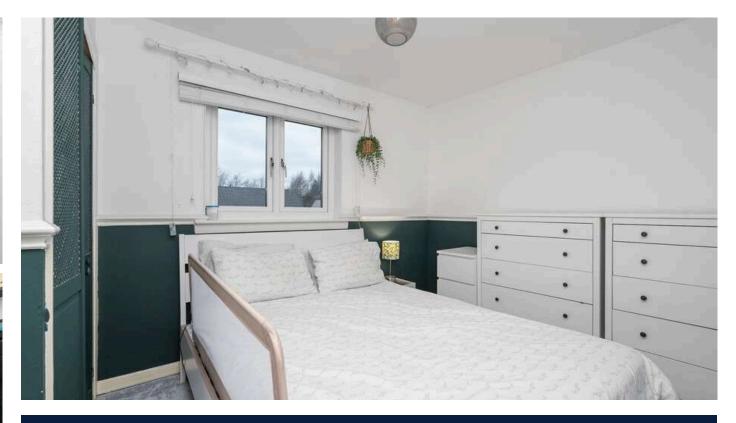

- Rear facing double bedroom with built in wardrobes.
- Front facing double bedroom.
- Bathroom comprising WC, wash hand basin, bath with shower over.
- Gas central heating.
- Double glazing.
- Private gardens to the front, side and rear along with a driveway.