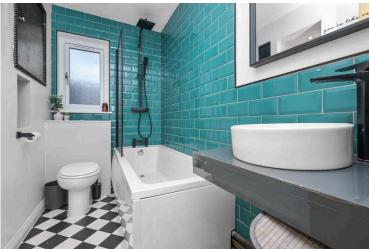

- Rear facing double bedroom with built in wardrobes.
- Front facing double bedroom.
- Bathroom comprising WC, wash hand basin, bath with shower over.
- Gas central heating.
- Double glazing.
- Private gardens to the front, side and rear along with a driveway.