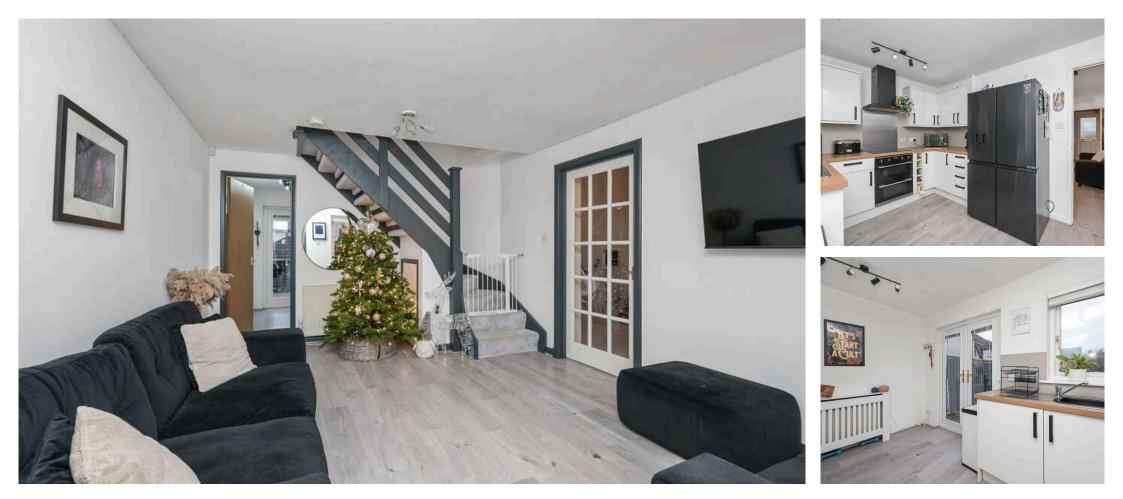

- Entrance vestibule.
- Bright and spacious front facing living room.
- Breakfasting kitchen equipped with a range of wall and base units along with integrated appliances.
- Generously proportioned dual aspect family room with patio doors allowing direct access to the rear garden.
- Staircase to upper level, hatch to attic accessed by a fixed ladder.