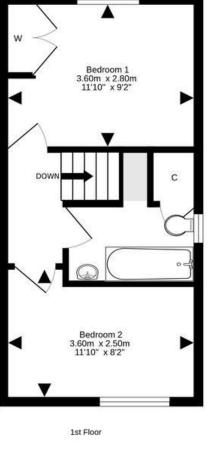

- Rear facing double bedroom with built in wardrobes.
- Front facing double bedroom.
- Bathroom comprising WC, wash hand basin, bath with shower over.
- Gas central heating.
- Double glazing.
- Private gardens to the front, side and rear along with a driveway.

## Price & Viewing

For price and viewing information or further details on this property please contact agent

EPC Band - C

For details of the total internal floor area, please refer to the property's Home Report. This plan is for illustrative purposes only and should be used as such by a prospective purchaser. Made with Metropic 20203