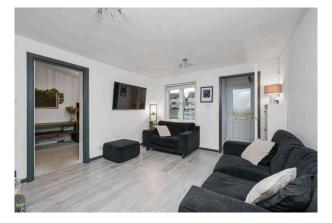

- Entrance vestibule.
- Bright and spacious front facing living room.
- Breakfasting kitchen equipped with a range of wall and base units along with integrated appliances.
- Generously proportioned dual aspect family room with patio doors allowing direct access to the rear garden.
- Staircase to upper level, hatch to attic accessed by a fixed ladder.