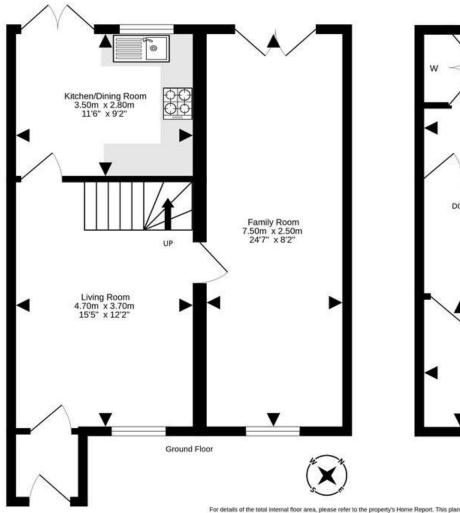

- Entrance vestibule.
- Bright and spacious front facing living room.
- Breakfasting kitchen equipped with a range of wall and base units along with integrated appliances.
- Generously proportioned dual aspect family room with patio doors allowing direct access to the rear garden.
- Staircase to upper level, hatch to attic accessed by a fixed ladder.

## Price & Viewing

For price and viewing information or further details on this property please contact agent

EPC Band - C

For details of the total internal floor area, please refer to the property's Home Report. This plan is for illustrative purposes only and should be used as such by a prospective purchaser. Made with Metropic 20203