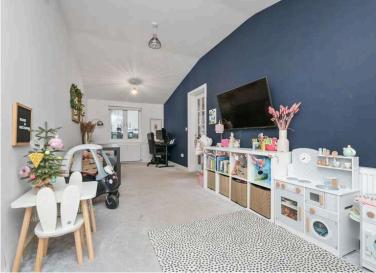

- Entrance vestibule.
- Bright and spacious front facing living room.
- Breakfasting kitchen equipped with a range of wall and base units along with integrated appliances.
- Generously proportioned dual aspect family room with patio doors allowing direct access to the rear garden.
- Staircase to upper level, hatch to attic accessed by a fixed ladder.