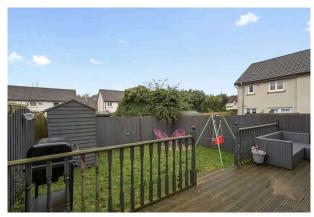

- Rear facing double bedroom with built in wardrobes.
- Front facing double bedroom.
- Bathroom comprising WC, wash hand basin, bath with shower over.
- Gas central heating.
- Double glazing.
- Private gardens to the front, side and rear along with a driveway.