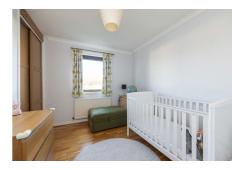

#### Description

In Brief the internal accommodation comprises; Inviting L shaped hallway with great storage provisions; dual aspect, light and airy reception room offering ample space for a dining table and a neutral décor; fitted kitchen with a range of wall and base units along with complimenting worktop and tiling to splash areas; two similar sized and well proportioned double bedrooms while both benefitting from built in wardrobes; modern and contemporary bathroom suite offering a crisp white three piece suite, full height stylish tiling, shower over the bath with glass screen and convenient built in vanity storage.