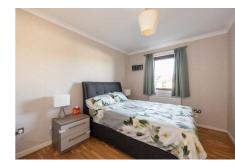

#### Description

In Brief the internal accommodation comprises; Inviting L shaped hallway with great storage provisions; dual aspect, light and airy reception room offering ample space for a dining table and a neutral décor; fitted kitchen with a range of wall and base units along with complimenting worktop and tiling to splash areas; two similar sized and well proportioned double bedrooms while both benefitting from built in wardrobes; modern and contemporary bathroom suite offering a crisp white three piece suite, full height stylish tiling, shower over the bath with glass screen and convenient built in vanity storage.