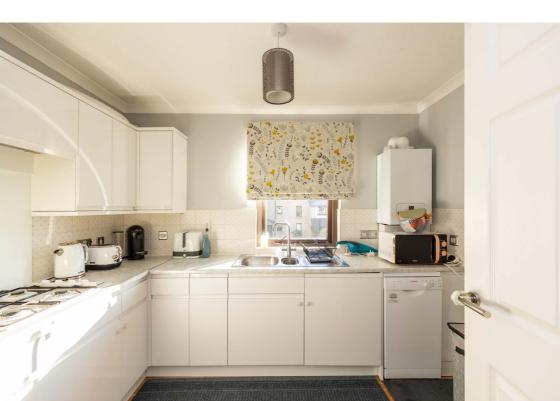

#### Description

In Brief the internal accommodation comprises; Inviting L shaped hallway with great storage provisions; dual aspect, light and airy reception room offering ample space for a dining table and a neutral décor; fitted kitchen with a range of wall and base units along with complimenting worktop and tiling to splash areas; two similar sized and well proportioned double bedrooms while both benefitting from built in wardrobes; modern and contemporary bathroom suite offering a crisp white three piece suite, full height stylish tiling, shower over the bath with glass screen and convenient built in vanity storage.