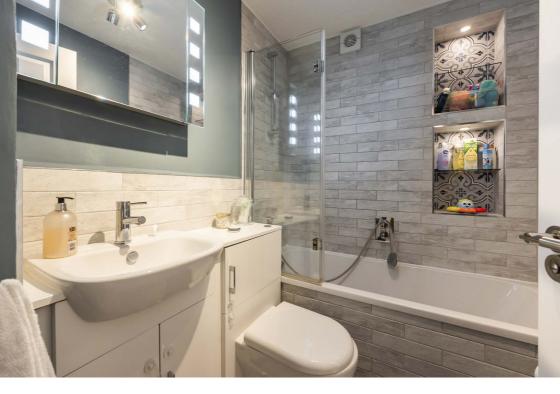

#### Description

In Brief the internal accommodation comprises; Inviting L shaped hallway with great storage provisions; dual aspect, light and airy reception room offering ample space for a dining table and a neutral décor; fitted kitchen with a range of wall and base units along with complimenting worktop and tiling to splash areas; two similar sized and well proportioned double bedrooms while both benefitting from built in wardrobes; modern and contemporary bathroom suite offering a crisp white three piece suite, full height stylish tiling, shower over the bath with glass screen and convenient built in vanity storage.