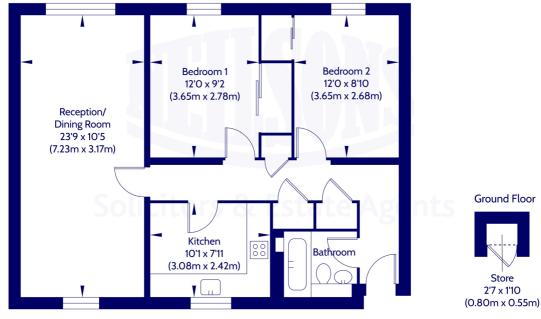

Approx. Internal Area 69.61 Sq M / 749 Sq Ft. Not to scale. For identification only. © www.planography.co.uk 2024