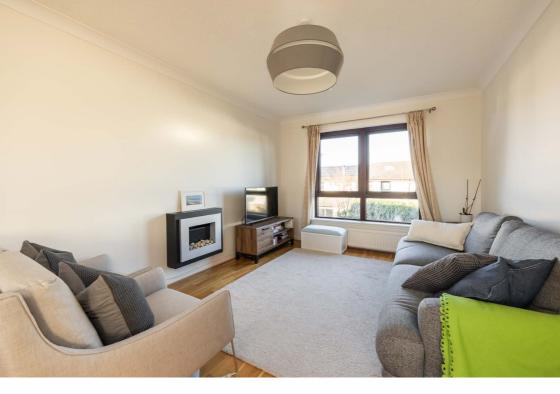

#### Description

In Brief the internal accommodation comprises; Inviting L shaped hallway with great storage provisions; dual aspect, light and airy reception room offering ample space for a dining table and a neutral décor; fitted kitchen with a range of wall and base units along with complimenting worktop and tiling to splash areas; two similar sized and well proportioned double bedrooms while both benefitting from built in wardrobes; modern and contemporary bathroom suite offering a crisp white three piece suite, full height stylish tiling, shower over the bath with glass screen and convenient built in vanity storage.