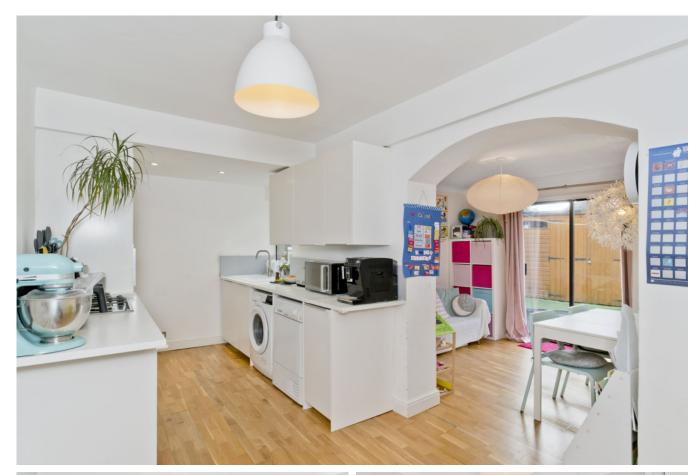

# $\bigcirc$

This two-bedroom mid-terrace house is a well-presented residence that offers buyers a blank canvas of décor throughout. It features a sociable flow of accommodation as well, with two reception rooms and a quality kitchen that are all openly connected (enhancing a modern living environment). It also has a low-maintenance front garden and a fullyenclosed, southwest-facing rear garden. In addition, the property has a convenient setting in popular Loanhead, located within easy reach of excellent amenities, regular bus links, and local schools.

## FEATURES

- Extended mid-terrace house
- Situated in the town of Loanhead
- Neutral interiors throughout
- Welcoming entrance hall
- Good-size living and dining room
- Family room with garden access
- Modern fitted kitchen
- Two double bedrooms
- 3pc bathroom with overhead shower
- Attic and eaves access for storage
- Private gardens to the front and rear
- Unrestricted on-street parking