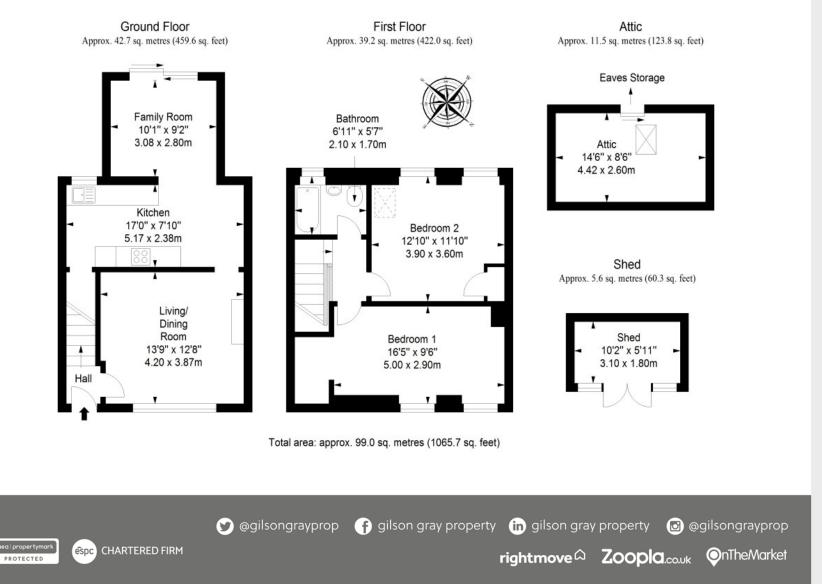

## FEATURES

- Extended mid-terrace house
- Situated in the town of Loanhead
- Neutral interiors throughout
- Welcoming entrance hall
- Good-size living and dining room
- Family room with garden access
- Modern fitted kitchen
- Two double bedrooms
- 3pc bathroom with overhead shower
- Attic and eaves access for storage
- Private gardens to the front and rear
- Unrestricted on-street parking