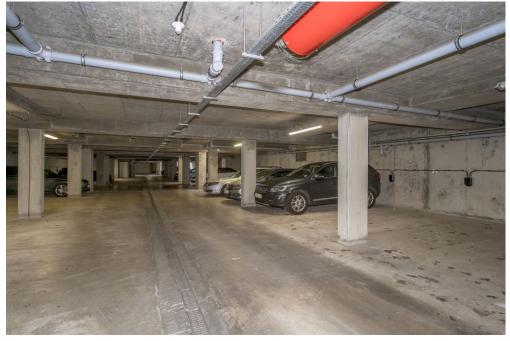

LAW • PROPERTY • FINANCE

17/8 MEGGETLAND SQUARE,

Craiglockhart, Edinburgh, EH14 1XR

This exclusive penthouse apartment is a bright and spacious residence, which forms part of a modern development by Applecross. The two-bedroom home is finished to impressively high standards, incorporating sociable open-plan living and two quality washrooms – with all the accommodation decorated in on-trend neutral hues. It further boasts a private balcony with lovely leafy views, as well as a private terrace that is well-suited to social events. In addition, the property has a single garage plus an allocated underground parking space, all in a convenient location in Craiglockhart; within easy reach of amenities, schools, idyllic green spaces, and bus and rail links. Extras: integrated appliances (gas hob, oven, microwave, fridge/freezer, and dishwasher) and a washer. Please note that no warranties or guarantees shall be provided in relation to the services, moveables, and/or appliances included, as these items are to be left in a sold as seen condition. Please note, certain images have been virtually staged for illustration purposes.

## **FEATURES**

- An impressive penthouse apartment
- Part of a sought-after Applecross development
- Highly desirable location in popular Craiglockhart
- Modern neutral interiors throughout
- Secure entry system and a lift service
- Welcoming hall with built-in storage
- Open-plan kitchen/living/dining room
- Contemporary kitchen design and a utility room
- Private balcony and a private terrace
- Two double bedrooms with built-in wardrobes
- Premium en-suite shower room
- Family bathroom with overhead shower
- Landscaped communal garden grounds
- Single garage and allocated underground parking