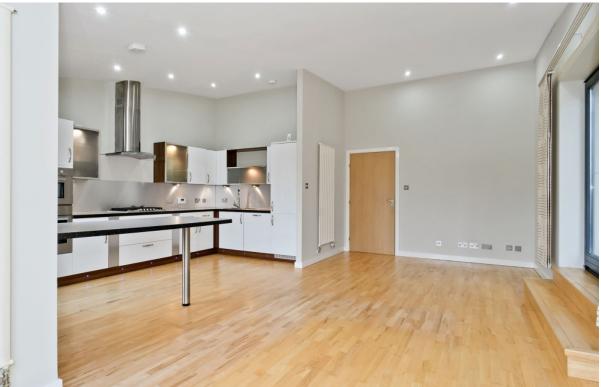

LAW • PROPERTY • FINANCE

17/8 MEGGETLAND SQUARE,

Craiglockhart, Edinburgh, EH14 1XR

This exclusive penthouse apartment is a bright and spacious residence, which forms part of a modern development by Applecross. The two-bedroom home is finished to impressively high standards, incorporating sociable open-plan living and two quality washrooms – with all the accommodation decorated in on-trend neutral hues. It further boasts a private balcony with lovely leafy views, as well as a private terrace that is well-suited to social events. In addition, the property has a single garage plus an allocated underground parking space, all in a convenient location in Craiglockhart; within easy reach of amenities, schools, idyllic green spaces, and bus and rail links. Extras: integrated appliances (gas hob, oven, microwave, fridge/freezer, and dishwasher) and a washer. Please note that no warranties or guarantees shall be provided in relation to the services, moveables, and/or appliances included, as these items are to be left in a sold as seen condition. Please note, certain images have been virtually staged for illustration purposes.

## **FEATURES**

- An impressive penthouse apartment
- Part of a sought-after Applecross development
- Highly desirable location in popular Craiglockhart
- Modern neutral interiors throughout
- Secure entry system and a lift service
- Welcoming hall with built-in storage
- Open-plan kitchen/living/dining room
- Contemporary kitchen design and a utility room
- Private balcony and a private terrace
- Two double bedrooms with built-in wardrobes
- Premium en-suite shower room
- Family bathroom with overhead shower
- Landscaped communal garden grounds
- Single garage and allocated underground parking