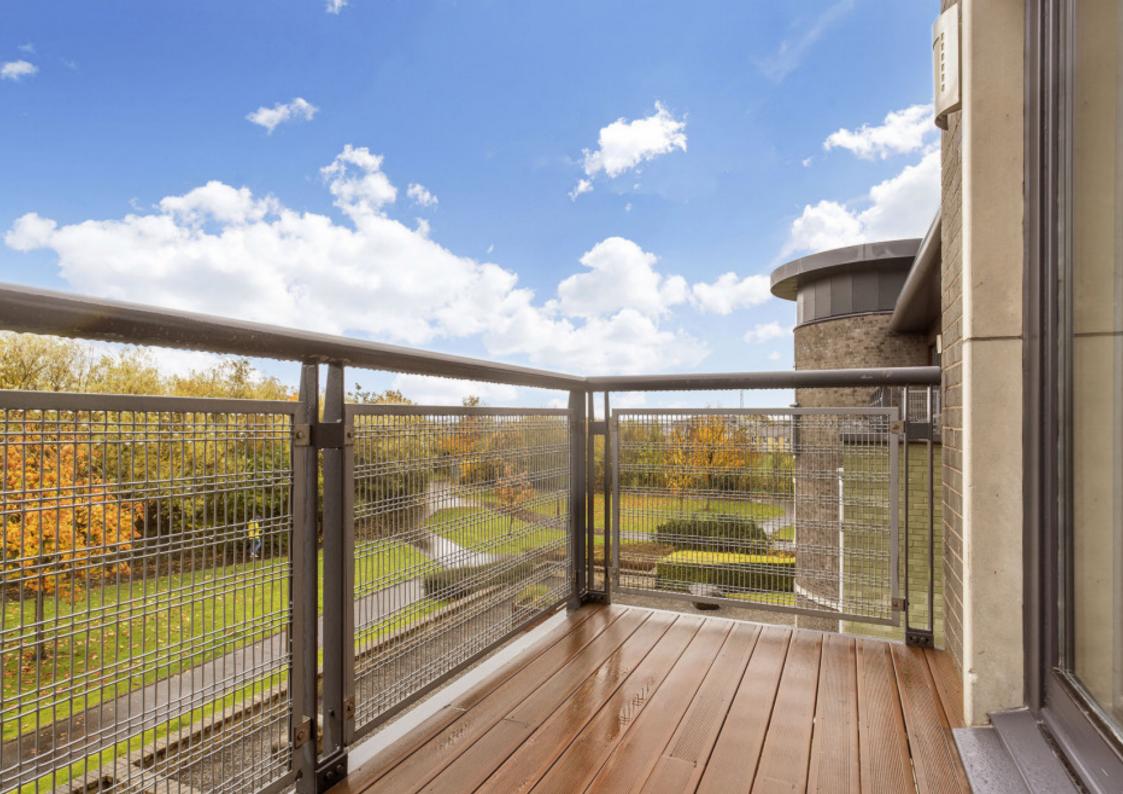

LAW • PROPERTY • FINANCE

17/8 MEGGETLAND SQUARE,

Craiglockhart, Edinburgh, EH14 1XR

This exclusive penthouse apartment is a bright and spacious residence, which forms part of a modern development by Applecross. The two-bedroom home is finished to impressively high standards, incorporating sociable open-plan living and two quality washrooms – with all the accommodation decorated in on-trend neutral hues. It further boasts a private balcony with lovely leafy views, as well as a private terrace that is well-suited to social events. In addition, the property has a single garage plus an allocated underground parking space, all in a convenient location in Craiglockhart; within easy reach of amenities, schools, idyllic green spaces, and bus and rail links. Extras: integrated appliances (gas hob, oven, microwave, fridge/freezer, and dishwasher) and a washer. Please note that no warranties or guarantees shall be provided in relation to the services, moveables, and/or appliances included, as these items are to be left in a sold as seen condition. Please note, certain images have been virtually staged for illustration purposes.

## **FEATURES**

- An impressive penthouse apartment
- Part of a sought-after Applecross development
- Highly desirable location in popular Craiglockhart
- Modern neutral interiors throughout
- Secure entry system and a lift service
- Welcoming hall with built-in storage
- Open-plan kitchen/living/dining room
- Contemporary kitchen design and a utility room
- Private balcony and a private terrace
- Two double bedrooms with built-in wardrobes
- Premium en-suite shower room
- Family bathroom with overhead shower
- Landscaped communal garden grounds
- Single garage and allocated underground parking