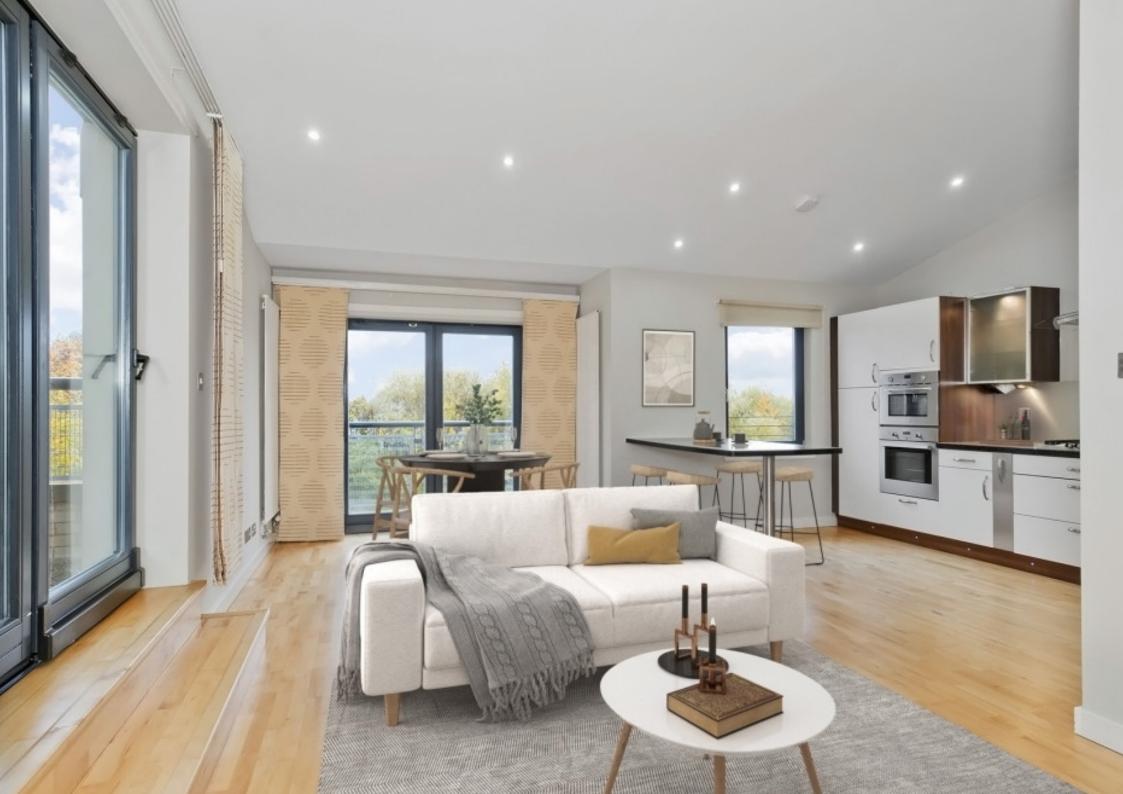

LAW • PROPERTY • FINANCE

17/8 MEGGETLAND SQUARE,

Craiglockhart, Edinburgh, EH14 1XR

This exclusive penthouse apartment is a bright and spacious residence, which forms part of a modern development by Applecross. The two-bedroom home is finished to impressively high standards, incorporating sociable open-plan living and two quality washrooms – with all the accommodation decorated in on-trend neutral hues. It further boasts a private balcony with lovely leafy views, as well as a private terrace that is well-suited to social events. In addition, the property has a single garage plus an allocated underground parking space, all in a convenient location in Craiglockhart; within easy reach of amenities, schools, idyllic green spaces, and bus and rail links. Extras: integrated appliances (gas hob, oven, microwave, fridge/freezer, and dishwasher) and a washer. Please note that no warranties or guarantees shall be provided in relation to the services, moveables, and/or appliances included, as these items are to be left in a sold as seen condition. Please note, certain images have been virtually staged for illustration purposes.

## **FEATURES**

- An impressive penthouse apartment
- Part of a sought-after Applecross development
- Highly desirable location in popular Craiglockhart
- Modern neutral interiors throughout
- Secure entry system and a lift service
- Welcoming hall with built-in storage
- Open-plan kitchen/living/dining room
- Contemporary kitchen design and a utility room
- Private balcony and a private terrace
- Two double bedrooms with built-in wardrobes
- Premium en-suite shower room
- Family bathroom with overhead shower
- Landscaped communal garden grounds
- Single garage and allocated underground parking