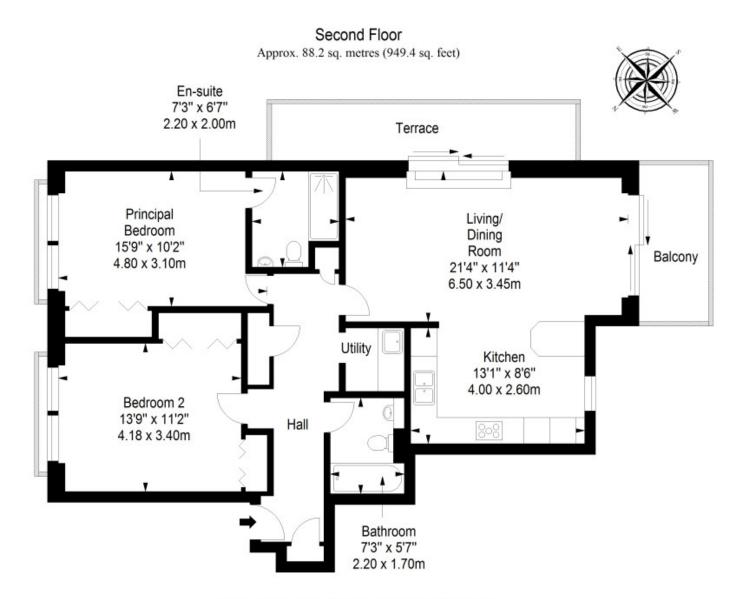

"AN IMPRESSIVE TOP-FLOOR
APARTMENT WITHIN A
HIGHLY SOUGHT-AFTER
DEVELOPMENT BY
APPLECROSS"

Total area: approx. 88.2 sq. metres (949.4 sq. feet)

GILSONGRAY.CO.UK