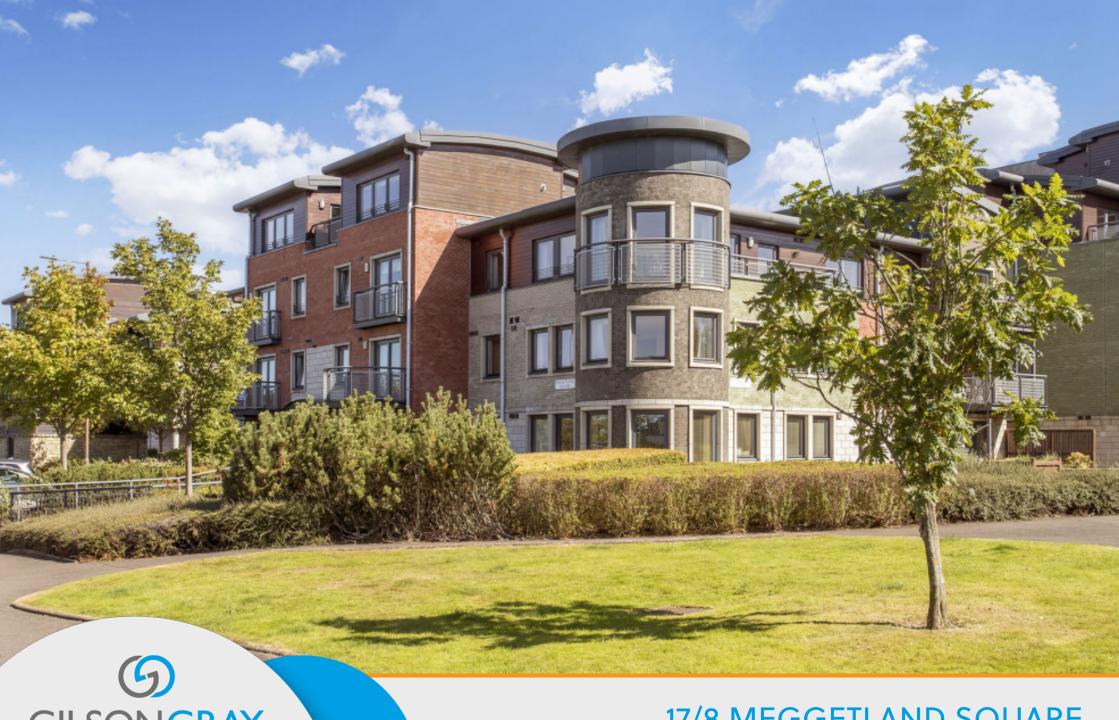

LAW • PROPERTY • FINANCE

17/8 MEGGETLAND SQUARE,

Craiglockhart, Edinburgh, EH14 1XR

This exclusive penthouse apartment is a bright and spacious residence, which forms part of a modern development by Applecross. The two-bedroom home is finished to impressively high standards, incorporating sociable open-plan living and two quality washrooms – with all the accommodation decorated in on-trend neutral hues. It further boasts a private balcony with lovely leafy views, as well as a private terrace that is well-suited to social events. In addition, the property has a single garage plus an allocated underground parking space, all in a convenient location in Craiglockhart; within easy reach of amenities, schools, idyllic green spaces, and bus and rail links. Extras: integrated appliances (gas hob, oven, microwave, fridge/freezer, and dishwasher) and a washer. Please note that no warranties or guarantees shall be provided in relation to the services, moveables, and/or appliances included, as these items are to be left in a sold as seen condition. Please note, certain images have been virtually staged for illustration purposes.

"AN IMPRESSIVE TOP-FLOOR
APARTMENT WITHIN A
HIGHLY SOUGHT-AFTER
DEVELOPMENT BY
APPLECROSS"

Total area: approx. 88.2 sq. metres (949.4 sq. feet)

GILSONGRAY.CO.UK