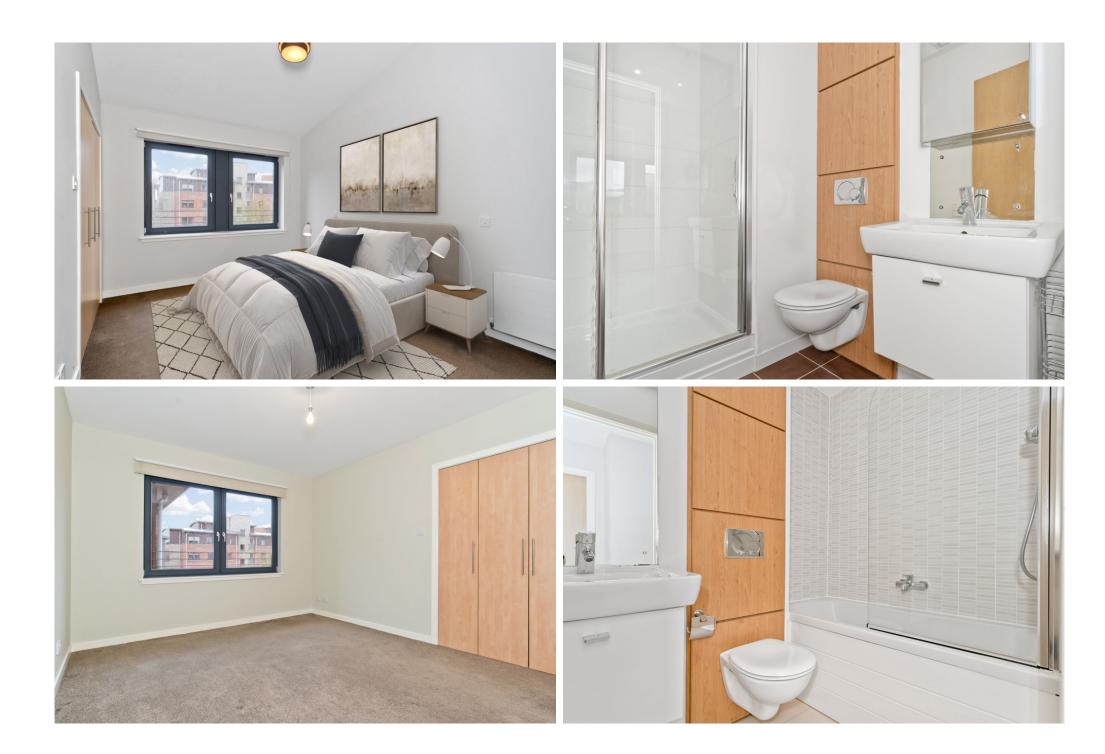

LAW • PROPERTY • FINANCE

17/8 MEGGETLAND SQUARE,

Craiglockhart, Edinburgh, EH14 1XR

This exclusive penthouse apartment is a bright and spacious residence, which forms part of a modern development by Applecross. The two-bedroom home is finished to impressively high standards, incorporating sociable open-plan living and two quality washrooms – with all the accommodation decorated in on-trend neutral hues. It further boasts a private balcony with lovely leafy views, as well as a private terrace that is well-suited to social events. In addition, the property has a single garage plus an allocated underground parking space, all in a convenient location in Craiglockhart; within easy reach of amenities, schools, idyllic green spaces, and bus and rail links. Extras: integrated appliances (gas hob, oven, microwave, fridge/freezer, and dishwasher) and a washer. Please note that no warranties or guarantees shall be provided in relation to the services, moveables, and/or appliances included, as these items are to be left in a sold as seen condition. Please note, certain images have been virtually staged for illustration purposes.

## **FEATURES**

- An impressive penthouse apartment
- Part of a sought-after Applecross development
- Highly desirable location in popular Craiglockhart
- Modern neutral interiors throughout
- Secure entry system and a lift service
- Welcoming hall with built-in storage
- Open-plan kitchen/living/dining room
- Contemporary kitchen design and a utility room
- Private balcony and a private terrace
- Two double bedrooms with built-in wardrobes
- Premium en-suite shower room
- Family bathroom with overhead shower
- Landscaped communal garden grounds
- Single garage and allocated underground parking