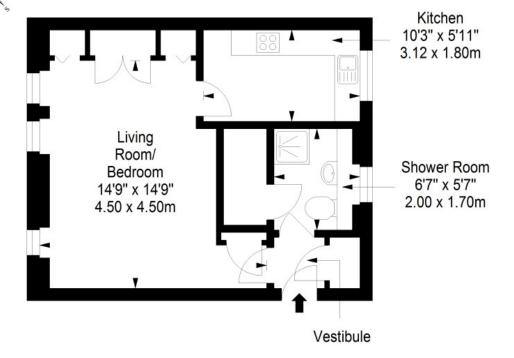

# 77D STONEYHILL ROAD

Musselburgh, East Lothian, EH21 6TW

Located in the bustling seaside town of Musselburgh, with access to a communal garden and unrestricted on-street parking, this first-floor studio flat boasts a bright living room cum bedroom adjoining a sunny modern kitchen, and a shower room - all with an easily adaptable blank canvas of neutral décor. The property will no doubt appeal to professionals and rental investors, quietly situated a short walk from the train station where services connect to central Edinburgh in under 10 minutes.

#### **VIEWINGS**

By appointment with Gilson Gray on 0131 516 5366

Approx. 31.8 sq. metres (342.3 sq. feet)

Total area: approx. 31.8 sq. metres (342.3 sq. feet)

@gilsongrayprop

@gilsongrayprop

These particulars were prepared on the basis of our own knowledge of the local area and, in respect of the property itself, information supplied to us by our clients; all reasonable steps were taken at the time of preparing these particulars to ensure that all details contained in them were accurate. All statements contained in the particulars are for information only and all parties should not rely upon them as statements or representations of fact. In particular, (a) descriptions, measurements and only. Our clients may instruct us to set a closing date for offers at short notice and therefore if you wish to pursue interest in this property, you should immediately instruct your solicitor to note interest with us. Our clients reserve the right to conclude a bargain for the sale of the above subjects or any part thereof ahead of a notified closing date and will not be obliged to accept either the highest or indeed any offer for the above subjects or any part thereof. All measurements have been taken using a sonic tape and cannot be regarded as guaranteed given the limitations of the device. Services and/or appliances referred to in these particulars have not been tested and no warranty is given that they are in full working order.