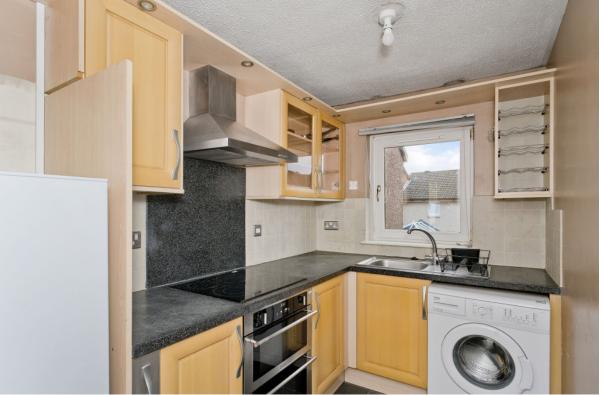

# 77D STONEYHILL ROAD

Musselburgh, East Lothian, EH21 6TW

Located in the bustling seaside town of Musselburgh, with access to a communal garden and unrestricted on-street parking, this first-floor studio flat boasts a bright living room cum bedroom adjoining a sunny modern kitchen, and a shower room - all with an easily adaptable blank canvas of neutral décor. The property will no doubt appeal to professionals and rental investors, quietly situated a short walk from the train station where services connect to central Edinburgh in under 10 minutes.

## **FEATURES**

- Popular seaside town
- First-floor studio flat with neutral décor
- Secure entry system
- Entrance hall with storage
- Bright living room/bedroom
- Southerly-facing modern kitchen
- Attractive shower room
- Excellent built-in storage
- Sunny communal rear garden
- Unrestricted on-street parking
- Electric heating and double glazing