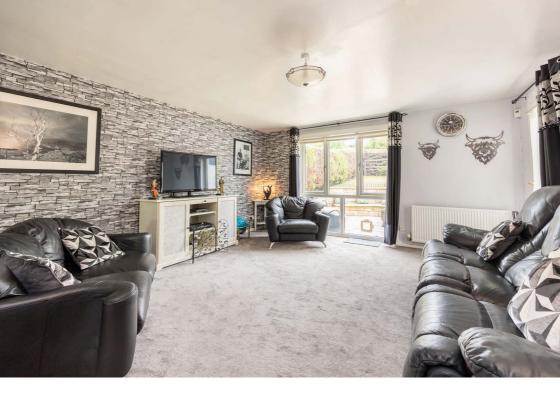

# **Description**

Internally the accommodation briefly comprises: entrance hallway with stair to the upper level and convenient downstairs WC, light and airy reception/dining room with storage cupboard and access to garden, fitted kitchen with a range of base and wall mounted units, two well proportioned double bedrooms with fitted wardrobes, further good sized third bedroom and shower room. Further benefits include gas central heating, double glazing and good storage space.