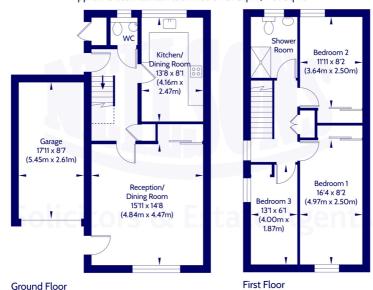

#### Approx. Gross Internal Floor Area 89.31 Sq M / 961 Sq Ft.

Area excludes garages, outbuildings, attics and eaves if applicable.
All measurements are approximate. Not to scale. For identification only.
© 2024 Neilsons Solicitors & Estate Agents. Plans by Planography.co.uk