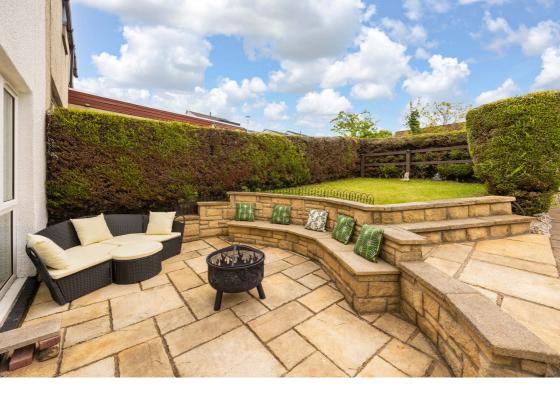

# Gardens, Garage & Driveway

A real feature of this property is the superb, beautifully maintained gardens. The landscaped garden is mainly laid to lawn and patio, creating the ideal environment for children to play and to enjoy outside dining/relaxing. There is also a well maintained garden mainly laid to chip stones and patio. There is a driveway providing off-street parking leading to the garage with up and over door.