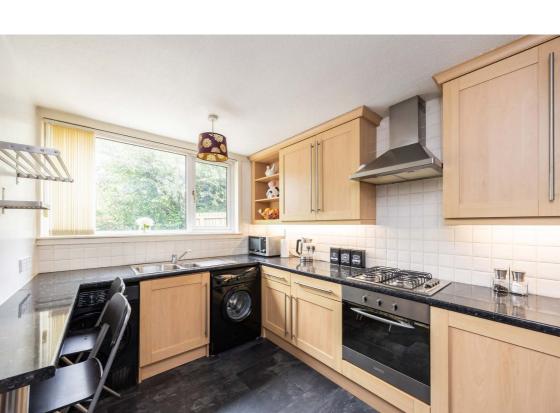

# **Description**

Internally the accommodation briefly comprises: entrance hallway with stair to the upper level and convenient downstairs WC, light and airy reception/dining room with storage cupboard and access to garden, fitted kitchen with a range of base and wall mounted units, two well proportioned double bedrooms with fitted wardrobes, further good sized third bedroom and shower room. Further benefits include gas central heating, double glazing and good storage space.

#### **Extras**

All fitted floor coverings will be included in the sale together with the gas hob and electric oven.