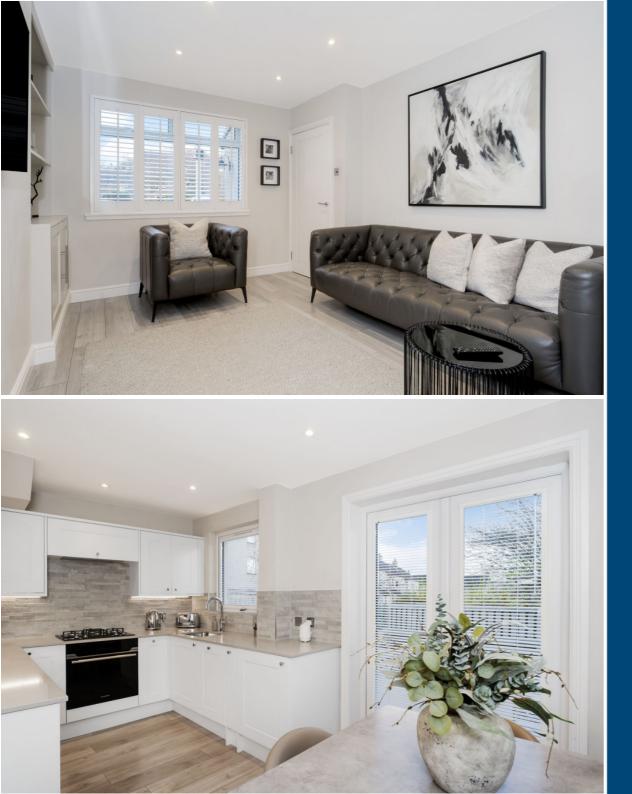

### **11 STUART PARK**

Set on a no-through road, this end-terrace house has a peaceful setting in Corstorphine, which is sure to appeal to a wide demographic. The two-bedroom property is also brought to market in move-in condition, finished with a blank canvas of décor and quality fixtures and fittings, including a stylish kitchen and bathroom. Along with the attractive modern interiors, it further boasts a private garage and a fully-enclosed rear garden that has a south-facing aspect and an easy-upkeep design for relaxing and dining in the sun.

#### Features

- End-terrace house with modern interiors
- Situated in popular Corstorphine
- Neutral interior décor throughout
- Quality fixtures and fittings
- Entrance hall with built-in storage
- Bright and airy living room
- Contemporary dining kitchen
- Two bedrooms with built-in wardrobes
- 3pc bathroom with overhead shower
- Low-maintenance rear garden
- Private garage for secure parking
- Gas central heating and double glazing