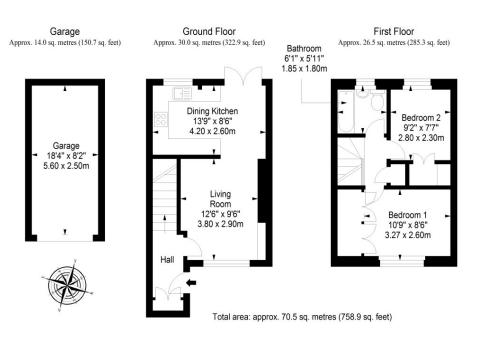

### **11 STUART PARK**

Set on a no-through road, this end-terrace house has a peaceful setting in Corstorphine, which is sure to appeal to a wide demographic. The two-bedroom property is also brought to market in move-in condition, finished with a blank canvas of décor and quality fixtures and fittings, including a stylish kitchen and bathroom. Along with the attractive modern interiors, it further boasts a private garage and a fully-enclosed rear garden that has a south-facing aspect and an easy-upkeep design for relaxing and dining in the sun.

#### Features

- End-terrace house with modern interiors
- Situated in popular Corstorphine
- Neutral interior décor throughout
- Quality fixtures and fittings
- Entrance hall with built-in storage
- Bright and airy living room
- Contemporary dining kitchen
- Two bedrooms with built-in wardrobes
- 3pc bathroom with overhead shower
- Low-maintenance rear garden
- Private garage for secure parking
- Gas central heating and double glazing