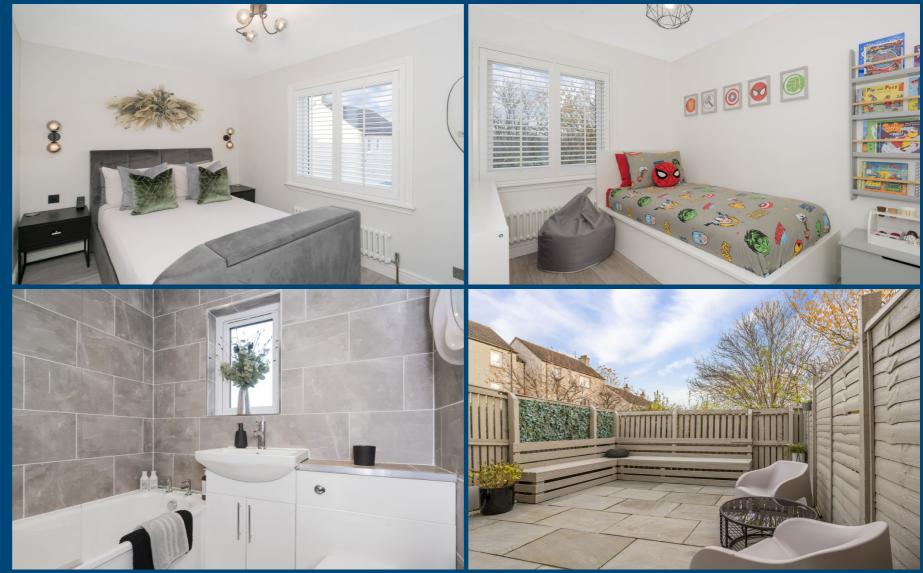

### **11 STUART PARK**

Set on a no-through road, this end-terrace house has a peaceful setting in Corstorphine, which is sure to appeal to a wide demographic. The two-bedroom property is also brought to market in move-in condition, finished with a blank canvas of décor and quality fixtures and fittings, including a stylish kitchen and bathroom. Along with the attractive modern interiors, it further boasts a private garage and a fully-enclosed rear garden that has a south-facing aspect and an easy-upkeep design for relaxing and dining in the sun.

#### Features

- End-terrace house with modern interiors
- Situated in popular Corstorphine
- Neutral interior décor throughout
- Quality fixtures and fittings
- Entrance hall with built-in storage
- Bright and airy living room
- Contemporary dining kitchen
- Two bedrooms with built-in wardrobes
- 3pc bathroom with overhead shower
- Low-maintenance rear garden
- Private garage for secure parking
- Gas central heating and double glazing