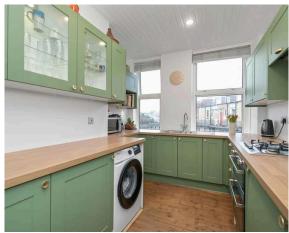

- · Welcoming reception hallway
- Spacious lounge with feature bay window overlooking the park and formal dining space
- Stunning modern kitchen with integral appliances
- Two good sized bedrooms
- Box room, currently utilised as a home office