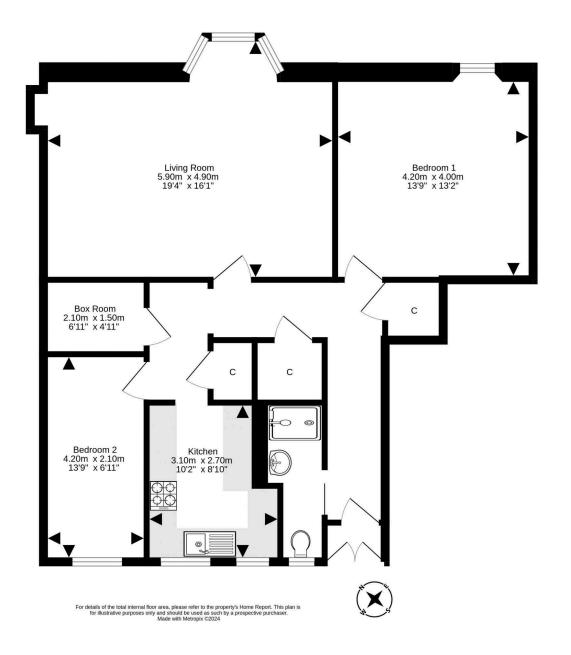

- · Welcoming reception hallway
- Spacious lounge with feature bay window overlooking the park and formal dining space
- Stunning modern kitchen with integral appliances
- Two good sized bedrooms
- Box room, currently utilised as a home office

- Modern shower room
- Ample storage
- Attic space with potential for future expansion subject to planning
- · Gas central heating & double glazing
- Manicured garden grounds to the rear