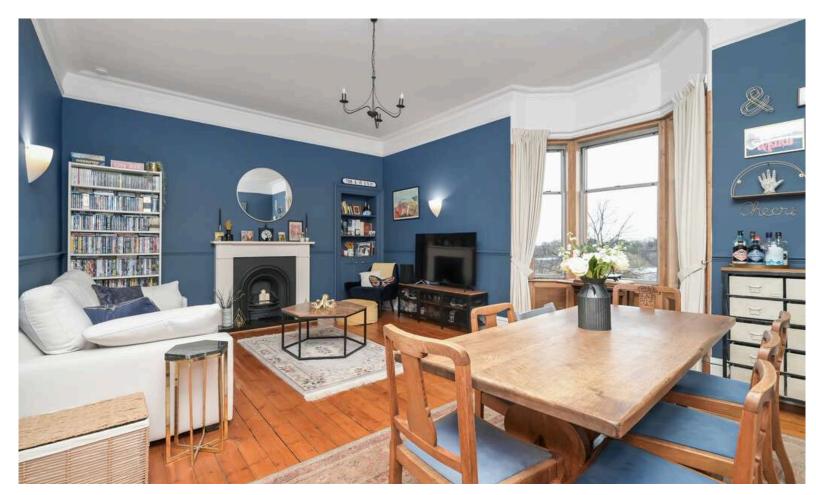

- · Welcoming reception hallway
- Spacious lounge with feature bay window overlooking the park and formal dining space
- Stunning modern kitchen with integral appliances
- Two good sized bedrooms
- Box room, currently utilised as a home office