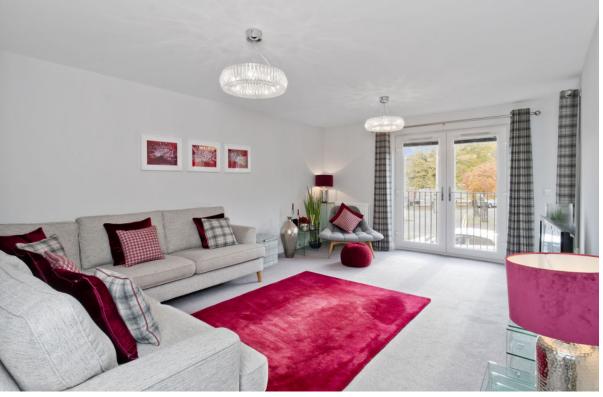

## **FEATURES**

- Modern first-floor apartment with access to a communal lift
- Part of a sought-after development by CALA Homes
- Highly desirable location in Brunswick
- Neutral interior throughout in walk in condition
- Central hall with generous storage
- Large living room with Juliet balcony and separate south-facing private balcony
- Contemporary dining kitchen with upgraded Silestone worktop
- Three double bedrooms (two with built in wardrobes)
- Premium en-suite shower room with Porcelanosa tiling
- Family bathroom with overhead shower and Porcelanosa tiling
- Private residents parking with allocated car space
- Secure entry system and fitted alarm
- Gas central heating with separate thermostatic zone control
- Double glazing
- Well-kept communal garden and shared secure bike store

"A STYLISH FIRST-FLOOR
APARTMENT WITHIN A CALA
DEVELOPMENT, WITH THREE
BEDROOMS, TWO
BATHROOMS, A BALCONY
AND ALLOCATED PARKING"

First Floor Approx. 101.8 sq. metres (1095.8 sq. feet)

Total area: approx. 101.8 sq. metres (1095.8 sq. feet)