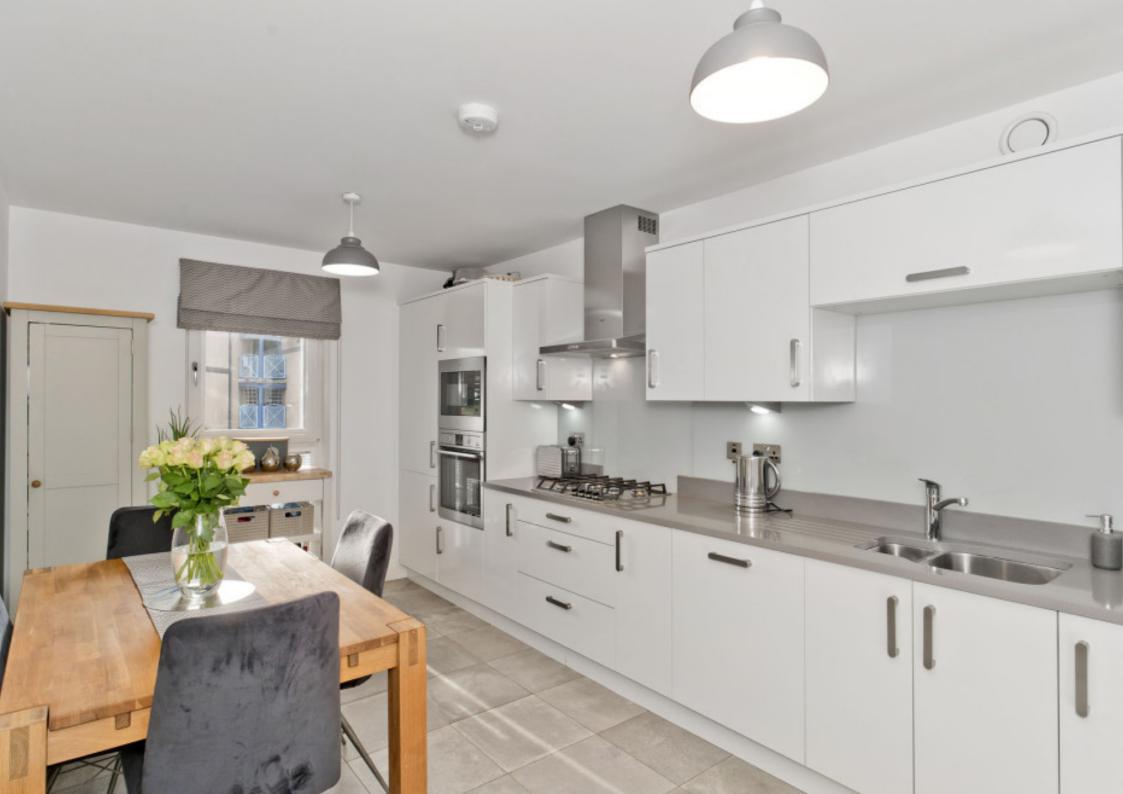

GILSONGRAY

LAW • PROPERTY • FINANCE

FLAT 4, 21C BRUNSWICK ROAD,

Brunswick, Edinburgh, EH7 5FN

This stylish first-floor apartment is a three-bedroom residence that provides buyers with bright and spacious interiors and an appealing blank canvas of décor. It forms part of a modern development and further boasts a convenient setting in Brunswick, situated directly opposite Montgomery Park and located within easy reach of fantastic amenities and restaurants, regular bus and tram links, and local schools. It is also just a brisk walk from the city centre too. Finished to exceptional standards throughout, this city apartment will certainly be in popular demand across a broad spectrum of buyers. Extras: fitted blinds, all curtain poles and bedroom curtains, integrated AEG appliances (gas hob, extractor hood, oven, microwave, dishwasher, and fridge/freezer), and an integrated washer/dryer. Please note, no warranties or guarantees shall be provided in relation to any of the services, moveables, and/or appliances included, as these items are to be left in a sold as seen condition.

## **FEATURES**

- Modern first-floor apartment with access to a communal lift
- Part of a sought-after development by CALA Homes
- Highly desirable location in Brunswick
- Neutral interior throughout in walk in condition
- Central hall with generous storage
- Large living room with Juliet balcony and separate south-facing private balcony
- Contemporary dining kitchen with upgraded Silestone worktop
- Three double bedrooms (two with built in wardrobes)
- Premium en-suite shower room with Porcelanosa tiling
- Family bathroom with overhead shower and Porcelanosa tiling
- Private residents parking with allocated car space
- Secure entry system and fitted alarm
- Gas central heating with separate thermostatic zone control
- Double glazing
- Well-kept communal garden and shared secure bike store