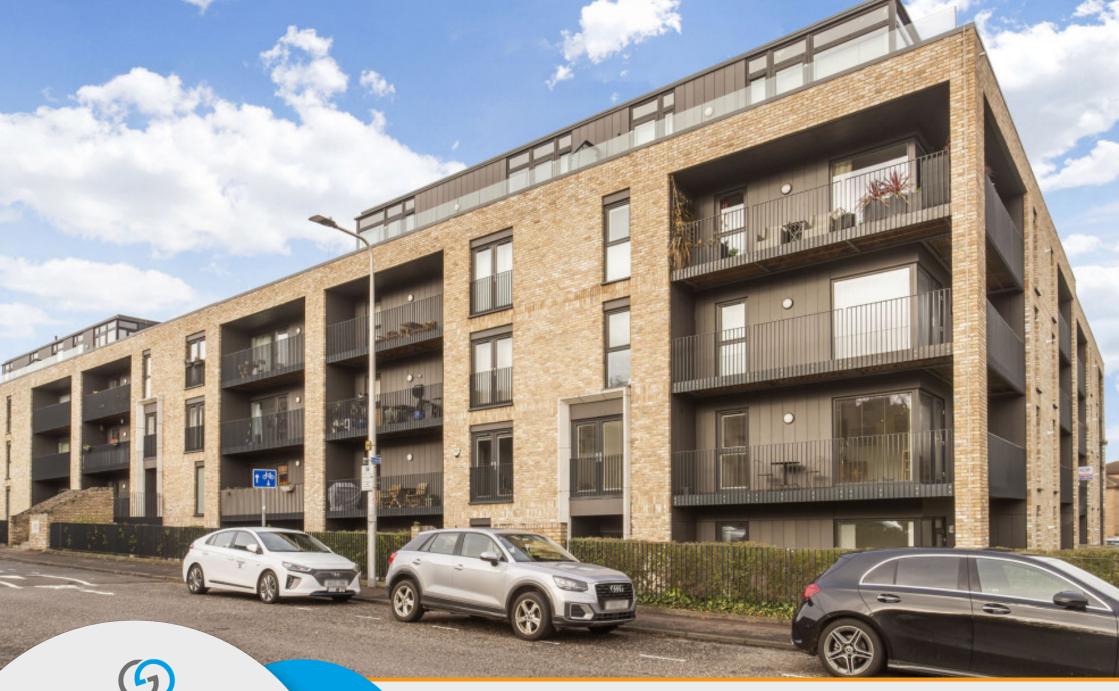

GILSONGRAY

LAW • PROPERTY • FINANCE

FLAT 4, 21C BRUNSWICK ROAD,

Brunswick, Edinburgh, EH7 5FN

This stylish first-floor apartment is a three-bedroom residence that provides buyers with bright and spacious interiors and an appealing blank canvas of décor. It forms part of a modern development and further boasts a convenient setting in Brunswick, situated directly opposite Montgomery Park and located within easy reach of fantastic amenities and restaurants, regular bus and tram links, and local schools. It is also just a brisk walk from the city centre too. Finished to exceptional standards throughout, this city apartment will certainly be in popular demand across a broad spectrum of buyers. Extras: fitted blinds, all curtain poles and bedroom curtains, integrated AEG appliances (gas hob, extractor hood, oven, microwave, dishwasher, and fridge/freezer), and an integrated washer/dryer. Please note, no warranties or guarantees shall be provided in relation to any of the services, moveables, and/or appliances included, as these items are to be left in a sold as seen condition.

## **FEATURES**

- Modern first-floor apartment with access to a communal lift
- Part of a sought-after development by CALA Homes
- Highly desirable location in Brunswick
- Neutral interior throughout in walk in condition
- Central hall with generous storage
- Large living room with Juliet balcony and separate south-facing private balcony
- Contemporary dining kitchen with upgraded Silestone worktop
- Three double bedrooms (two with built in wardrobes)
- Premium en-suite shower room with Porcelanosa tiling
- Family bathroom with overhead shower and Porcelanosa tiling
- Private residents parking with allocated car space
- Secure entry system and fitted alarm
- Gas central heating with separate thermostatic zone control
- Double glazing
- Well-kept communal garden and shared secure bike store