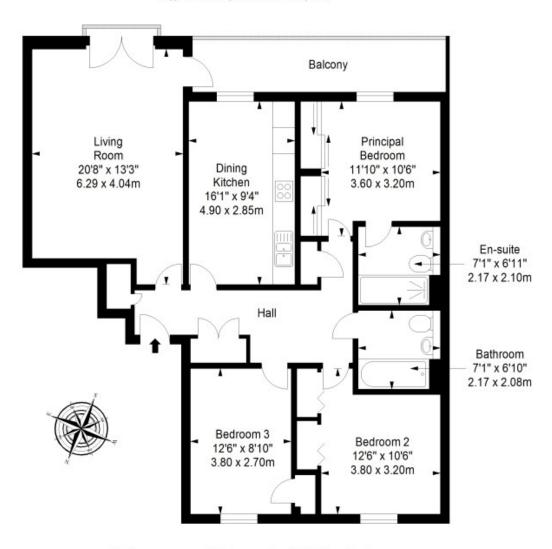

"A STYLISH FIRST-FLOOR
APARTMENT WITHIN A CALA
DEVELOPMENT, WITH THREE
BEDROOMS, TWO
BATHROOMS, A BALCONY
AND ALLOCATED PARKING"

First Floor Approx. 101.8 sq. metres (1095.8 sq. feet)

Total area: approx. 101.8 sq. metres (1095.8 sq. feet)