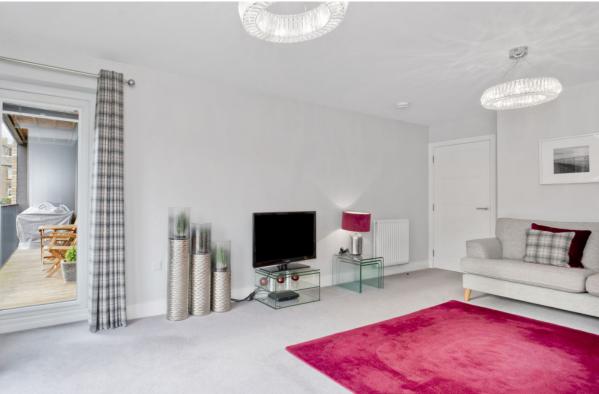

## **FEATURES**

- Modern first-floor apartment with access to a communal lift
- Part of a sought-after development by CALA Homes
- Highly desirable location in Brunswick
- Neutral interior throughout in walk in condition
- Central hall with generous storage
- Large living room with Juliet balcony and separate south-facing private balcony
- Contemporary dining kitchen with upgraded Silestone worktop
- Three double bedrooms (two with built in wardrobes)
- Premium en-suite shower room with Porcelanosa tiling
- Family bathroom with overhead shower and Porcelanosa tiling
- Private residents parking with allocated car space
- Secure entry system and fitted alarm
- Gas central heating with separate thermostatic zone control
- Double glazing
- Well-kept communal garden and shared secure bike store

"A STYLISH FIRST-FLOOR
APARTMENT WITHIN A CALA
DEVELOPMENT, WITH THREE
BEDROOMS, TWO
BATHROOMS, A BALCONY
AND ALLOCATED PARKING"

First Floor Approx. 101.8 sq. metres (1095.8 sq. feet)

Total area: approx. 101.8 sq. metres (1095.8 sq. feet)