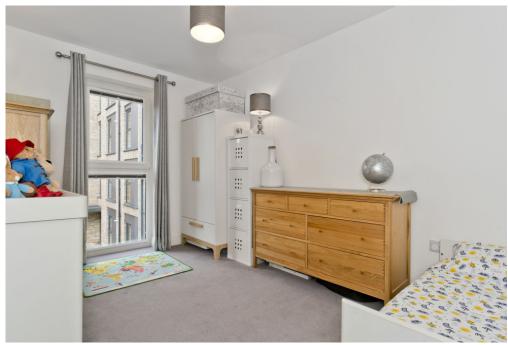

## **FEATURES**

- Modern first-floor apartment with access to a communal lift
- Part of a sought-after development by CALA Homes
- Highly desirable location in Brunswick
- Neutral interior throughout in walk in condition
- Central hall with generous storage
- Large living room with Juliet balcony and separate south-facing private balcony
- Contemporary dining kitchen with upgraded Silestone worktop
- Three double bedrooms (two with built in wardrobes)
- Premium en-suite shower room with Porcelanosa tiling
- Family bathroom with overhead shower and Porcelanosa tiling
- Private residents parking with allocated car space
- Secure entry system and fitted alarm
- Gas central heating with separate thermostatic zone control
- Double glazing
- Well-kept communal garden and shared secure bike store