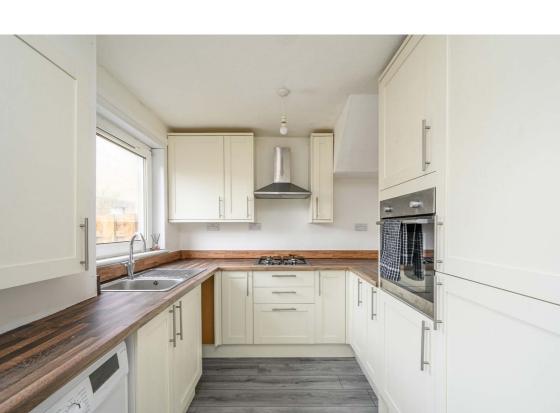

## **Description**

In brief this lovely home comprises; entrance hall with carpeted stairs, light and airy reception room with open plan dining area featuring French doors leading to the fully enclosed rear garden and a stylish, contemporary kitchen with a good range of base and wall mounted units and co-ordinating work surfaces. The upper floor houses two good sized double bedrooms and a modern, attractive bathroom with shower unit over bath. Further benefits include gas central heating, double glazing, good built-in storage and access hatch to attic.