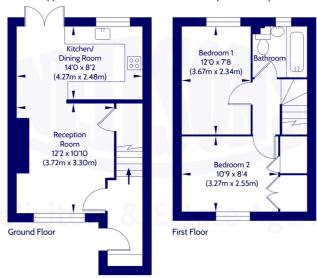

## **Description**

In brief this lovely home comprises; entrance hall with carpeted stairs, light and airy reception room with open plan dining area featuring French doors leading to the fully enclosed rear garden and a stylish, contemporary kitchen with a good range of base and wall mounted units and co-ordinating work surfaces. The upper floor houses two good sized double bedrooms and a modern, attractive bathroom with shower unit over bath. Further benefits include gas central heating, double glazing, good built-in storage and access hatch to attic.

Approx. Gross Internal Floor Area 55.79 Sq M / 600 Sq Ft.

Area excludes any garages, outbuildings, unconverted attics, eaves and voids if applicable.
All measurements are approximate and include areas under coombed ceilings in finished rooms.
Not to scale. For identification only. © 2024 Neilsons Solicitors & Estate Agents
Plans by planography.co.uk