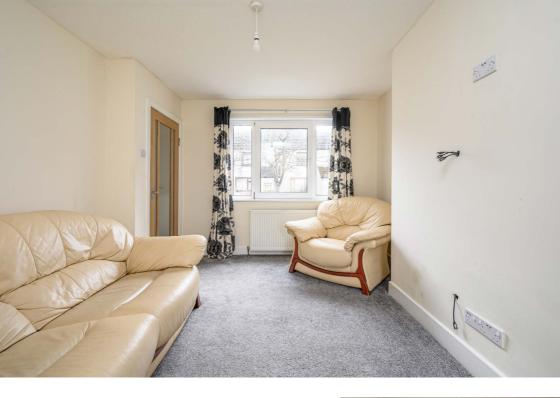

## **Description**

In brief this lovely home comprises; entrance hall with carpeted stairs, light and airy reception room with open plan dining area featuring French doors leading to the fully enclosed rear garden and a stylish, contemporary kitchen with a good range of base and wall mounted units and co-ordinating work surfaces. The upper floor houses two good sized double bedrooms and a modern, attractive bathroom with shower unit over bath. Further benefits include gas central heating, double glazing, good built-in storage and access hatch to attic.