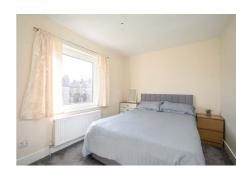

## **Description**

In brief this lovely home comprises; entrance hall with carpeted stairs, light and airy reception room with open plan dining area featuring French doors leading to the fully enclosed rear garden and a stylish, contemporary kitchen with a good range of base and wall mounted units and co-ordinating work surfaces. The upper floor houses two good sized double bedrooms and a modern, attractive bathroom with shower unit over bath. Further benefits include gas central heating, double glazing, good built-in storage and access hatch to attic.