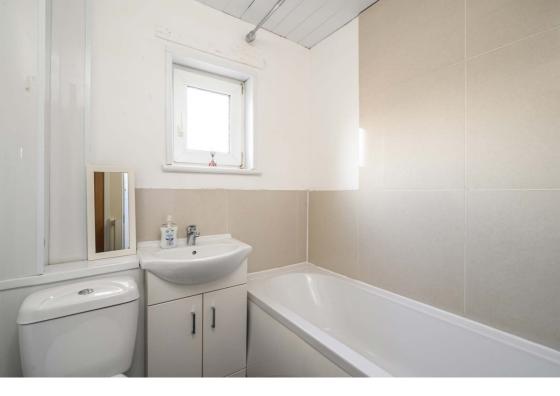

## **Description**

In brief this lovely home comprises; entrance hall with carpeted stairs, light and airy reception room with open plan dining area featuring French doors leading to the fully enclosed rear garden and a stylish, contemporary kitchen with a good range of base and wall mounted units and co-ordinating work surfaces. The upper floor houses two good sized double bedrooms and a modern, attractive bathroom with shower unit over bath. Further benefits include gas central heating, double glazing, good built-in storage and access hatch to attic.