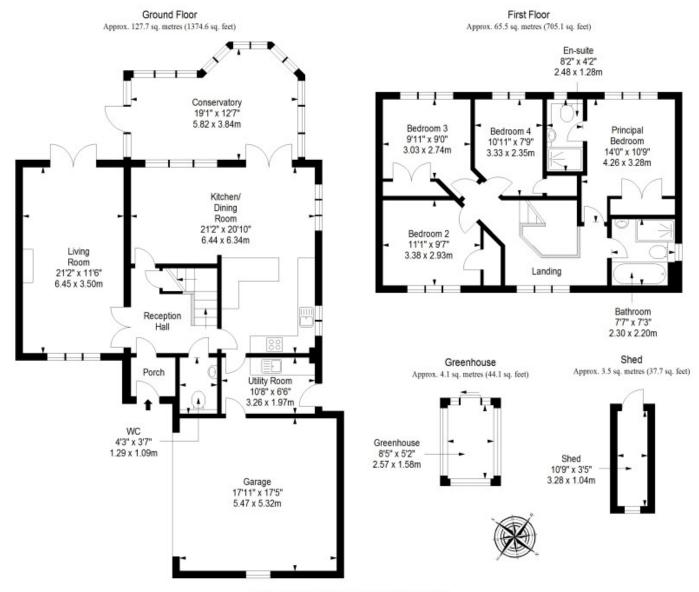

"AN IMPRESSIVE FOUR-BEDROOM FAMILY HOME WITH A PEACEFUL SETTING CLOSE TO EAST LOTHIAN'S BREATHTAKING COASTLINE."

Total area: approx. 200.8 sq. metres (2161.5 sq. feet)

GILSONGRAY.CO.UK