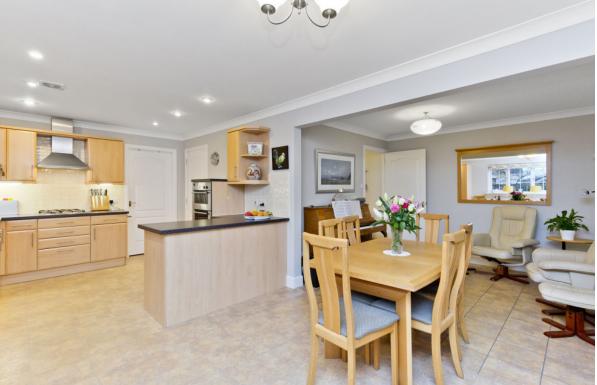

## **FEATURES**

- Desirable coastal village
- Executive detached family home
- Porch and reception hall with storage and WC
- Generous living room with garden access
- South-facing conservatory
- Social dining kitchen with utility room
- Three double bedrooms with storage
- One single bedroom/home office with storage
- Principal en-suite shower room
- Bathroom with bath and separate shower
- Attractive gardens, enclosed and south-facing to the rear
- Private driveway
- Integral double garage
- Gas central heating and double glazing