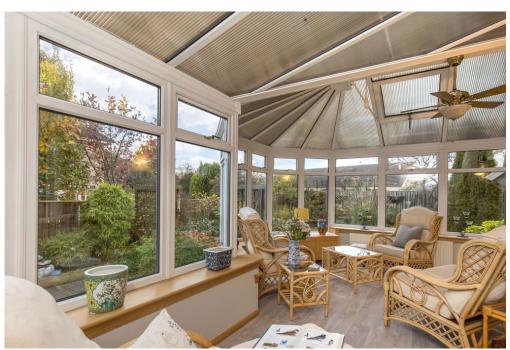

## **FEATURES**

- Desirable coastal village
- Executive detached family home
- Porch and reception hall with storage and WC
- Generous living room with garden access
- South-facing conservatory
- Social dining kitchen with utility room
- Three double bedrooms with storage
- One single bedroom/home office with storage
- Principal en-suite shower room
- Bathroom with bath and separate shower
- Attractive gardens, enclosed and south-facing to the rear
- Private driveway
- Integral double garage
- Gas central heating and double glazing