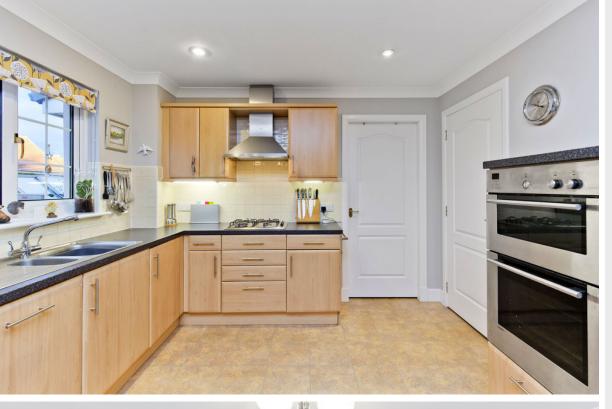

## **FEATURES**

- Desirable coastal village
- Executive detached family home
- Porch and reception hall with storage and WC
- Generous living room with garden access
- South-facing conservatory
- Social dining kitchen with utility room
- Three double bedrooms with storage
- One single bedroom/home office with storage
- Principal en-suite shower room
- Bathroom with bath and separate shower
- Attractive gardens, enclosed and south-facing to the rear
- Private driveway
- Integral double garage
- Gas central heating and double glazing