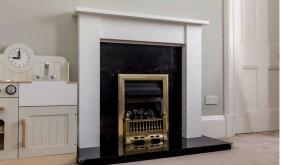

The accomodation comprises of a large living/dining room featuring open outlooks, original ornate cornicing, centre rose and a gas fireplace making it the perfect place to host friends and family. The kitchen is fitted with a range of floor and wall mounted units offering plenty of storage space, induction hob and electric oven and white goods which are included in the sale. There are two generous double bedrooms and a useful box room that would be the perfect home office. Bathroom fitted with a three-piece suite and electric shower over the bath. Gas central heating and double glazing throughout for maximum efficiency, well kept communal gardens to the rear and residents permit parking.