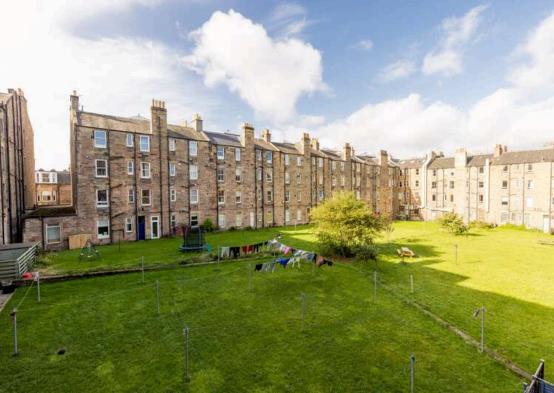

## Fixed Price £285,000

- Living/dining room featuring ornate cornice, centre rose and gas fireplace
- Kitchen fitted with a range of floor and wall mounted units, induction hob and electric oven and white goods included in sale
- · Two double bedrooms
- Box room
- Bathroom fitted with three-piece suite and electric shower over the bath
- · Gas central heating and double glazing
- Well kept communal gardens
- · Residents permit parking

The accomodation comprises of a large living/dining room featuring open outlooks, original ornate cornicing, centre rose and a gas fireplace making it the perfect place to host friends and family. The kitchen is fitted with a range of floor and wall mounted units offering plenty of storage space, induction hob and electric oven and white goods which are included in the sale. There are two generous double bedrooms and a useful box room that would be the perfect home office. Bathroom fitted with a three-piece suite and electric shower over the bath. Gas central heating and double glazing throughout for maximum efficiency, well kept communal gardens to the rear and residents permit parking.