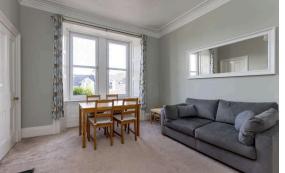

The accomodation comprises of a large living/dining room featuring open outlooks, original ornate cornicing, centre rose and a gas fireplace making it the perfect place to host friends and family. The kitchen is fitted with a range of floor and wall mounted units offering plenty of storage space, induction hob and electric oven and white goods which are included in the sale. There are two generous double bedrooms and a useful box room that would be the perfect home office. Bathroom fitted with a three-piece suite and electric shower over the bath. Gas central heating and double glazing throughout for maximum efficiency, well kept communal gardens to the rear and residents permit parking.