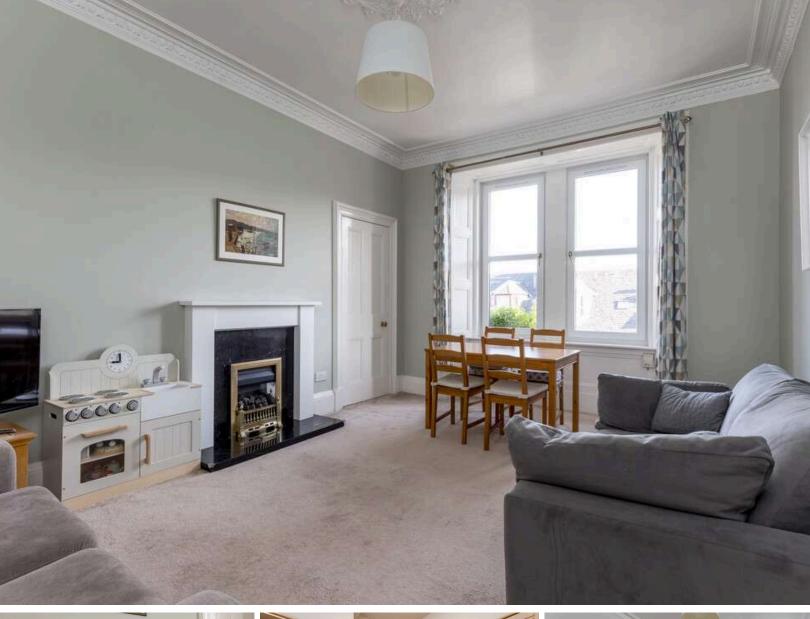

The accomodation comprises of a large living/dining room featuring open outlooks, original ornate cornicing, centre rose and a gas fireplace making it the perfect place to host friends and family. The kitchen is fitted with a range of floor and wall mounted units offering plenty of storage space, induction hob and electric oven and white goods which are included in the sale. There are two generous double bedrooms and a useful box room that would be the perfect home office. Bathroom fitted with a three-piece suite and electric shower over the bath. Gas central heating and double glazing throughout for maximum efficiency, well kept communal gardens to the rear and residents permit parking.