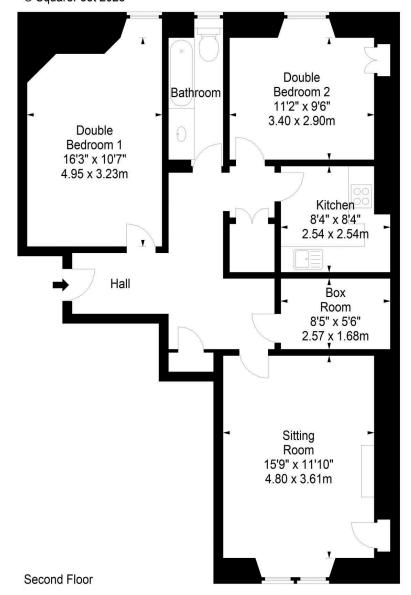

## Fixed Price £285,000

- Living/dining room featuring ornate cornice, centre rose and gas fireplace
- Kitchen fitted with a range of floor and wall mounted units, induction hob and electric oven and white goods included in sale
- · Two double bedrooms
- Box room
- Bathroom fitted with three-piece suite and electric shower over the bath
- · Gas central heating and double glazing
- Well kept communal gardens
- · Residents permit parking

The accomodation comprises of a large living/dining room featuring open outlooks, original ornate cornicing, centre rose and a gas fireplace making it the perfect place to host friends and family. The kitchen is fitted with a range of floor and wall mounted units offering plenty of storage space, induction hob and electric oven and white goods which are included in the sale. There are two generous double bedrooms and a useful box room that would be the perfect home office. Bathroom fitted with a three-piece suite and electric shower over the bath. Gas central heating and double glazing throughout for maximum efficiency, well kept communal gardens to the rear and residents permit parking.

Viewing by appointment on 0131 337 1800

Approx. Gross Internal Area 843 Sq Ft - 78.31 Sq M For identification only. Not to scale. © SquareFoot 2023

Property Centre: 1 Harrison Gardens Edinburgh EH11 3NA Tel: 0131 337 1800 Fax: 0131 337 1118