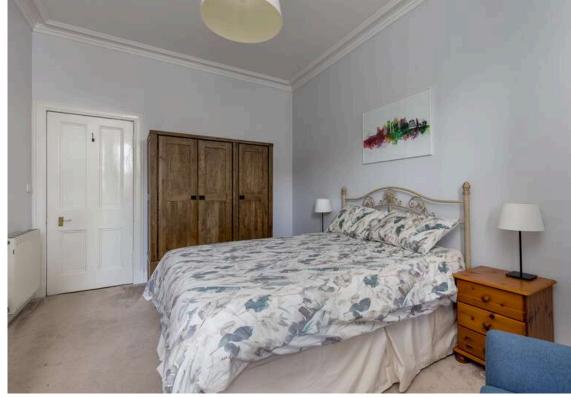

## Fixed Price £285,000

- Living/dining room featuring ornate cornice, centre rose and gas fireplace
- Kitchen fitted with a range of floor and wall mounted units, induction hob and electric oven and white goods included in sale
- · Two double bedrooms
- Box room
- Bathroom fitted with three-piece suite and electric shower over the bath
- · Gas central heating and double glazing
- Well kept communal gardens
- · Residents permit parking

The accomodation comprises of a large living/dining room featuring open outlooks, original ornate cornicing, centre rose and a gas fireplace making it the perfect place to host friends and family. The kitchen is fitted with a range of floor and wall mounted units offering plenty of storage space, induction hob and electric oven and white goods which are included in the sale. There are two generous double bedrooms and a useful box room that would be the perfect home office. Bathroom fitted with a three-piece suite and electric shower over the bath. Gas central heating and double glazing throughout for maximum efficiency, well kept communal gardens to the rear and residents permit parking.