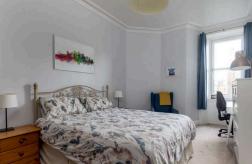

## Fixed Price £285,000

- Living/dining room featuring ornate cornice, centre rose and gas fireplace
- Kitchen fitted with a range of floor and wall mounted units, induction hob and electric oven and white goods included in sale
- · Two double bedrooms
- Box room
- Bathroom fitted with three-piece suite and electric shower over the bath
- · Gas central heating and double glazing
- Well kept communal gardens
- · Residents permit parking

The accomodation comprises of a large living/dining room featuring open outlooks, original ornate cornicing, centre rose and a gas fireplace making it the perfect place to host friends and family. The kitchen is fitted with a range of floor and wall mounted units offering plenty of storage space, induction hob and electric oven and white goods which are included in the sale. There are two generous double bedrooms and a useful box room that would be the perfect home office. Bathroom fitted with a three-piece suite and electric shower over the bath. Gas central heating and double glazing throughout for maximum efficiency, well kept communal gardens to the rear and residents permit parking.