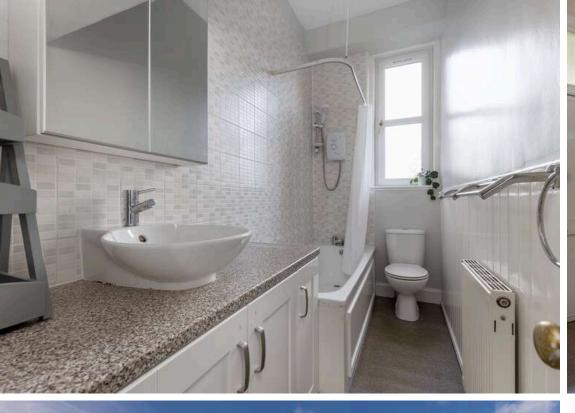

## Fixed Price £285,000

- Living/dining room featuring ornate cornice, centre rose and gas fireplace
- Kitchen fitted with a range of floor and wall mounted units, induction hob and electric oven and white goods included in sale
- · Two double bedrooms
- Box room
- Bathroom fitted with three-piece suite and electric shower over the bath
- · Gas central heating and double glazing
- Well kept communal gardens
- · Residents permit parking

The accomodation comprises of a large living/dining room featuring open outlooks, original ornate cornicing, centre rose and a gas fireplace making it the perfect place to host friends and family. The kitchen is fitted with a range of floor and wall mounted units offering plenty of storage space, induction hob and electric oven and white goods which are included in the sale. There are two generous double bedrooms and a useful box room that would be the perfect home office. Bathroom fitted with a three-piece suite and electric shower over the bath. Gas central heating and double glazing throughout for maximum efficiency, well kept communal gardens to the rear and residents permit parking.