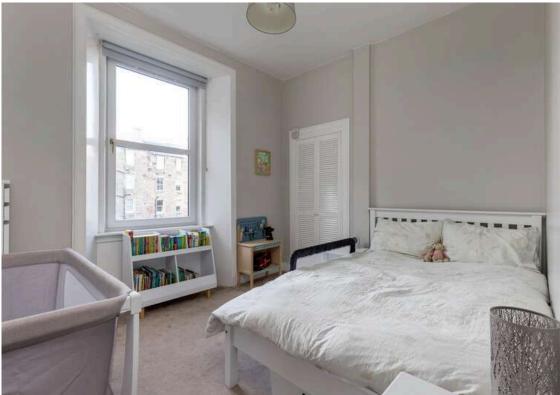

## Fixed Price £285,000

- Living/dining room featuring ornate cornice, centre rose and gas fireplace
- Kitchen fitted with a range of floor and wall mounted units, induction hob and electric oven and white goods included in sale
- · Two double bedrooms
- Box room
- Bathroom fitted with three-piece suite and electric shower over the bath
- · Gas central heating and double glazing
- Well kept communal gardens
- · Residents permit parking

The accomodation comprises of a large living/dining room featuring open outlooks, original ornate cornicing, centre rose and a gas fireplace making it the perfect place to host friends and family. The kitchen is fitted with a range of floor and wall mounted units offering plenty of storage space, induction hob and electric oven and white goods which are included in the sale. There are two generous double bedrooms and a useful box room that would be the perfect home office. Bathroom fitted with a three-piece suite and electric shower over the bath. Gas central heating and double glazing throughout for maximum efficiency, well kept communal gardens to the rear and residents permit parking.