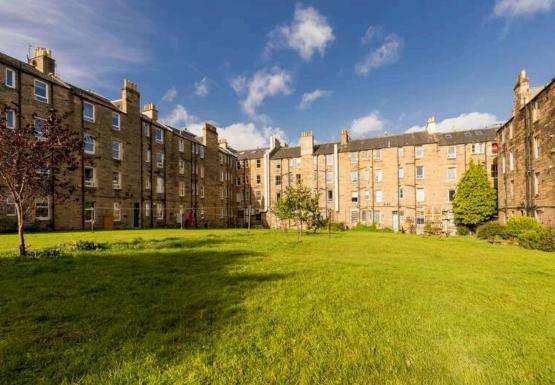

## Fixed Price £285,000

- Living/dining room featuring ornate cornice, centre rose and gas fireplace
- Kitchen fitted with a range of floor and wall mounted units, induction hob and electric oven and white goods included in sale
- · Two double bedrooms
- Box room
- Bathroom fitted with three-piece suite and electric shower over the bath
- · Gas central heating and double glazing
- Well kept communal gardens
- · Residents permit parking

The accomodation comprises of a large living/dining room featuring open outlooks, original ornate cornicing, centre rose and a gas fireplace making it the perfect place to host friends and family. The kitchen is fitted with a range of floor and wall mounted units offering plenty of storage space, induction hob and electric oven and white goods which are included in the sale. There are two generous double bedrooms and a useful box room that would be the perfect home office. Bathroom fitted with a three-piece suite and electric shower over the bath. Gas central heating and double glazing throughout for maximum efficiency, well kept communal gardens to the rear and residents permit parking.