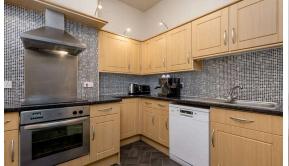

## Fixed Price £285,000

- Living/dining room featuring ornate cornice, centre rose and gas fireplace
- Kitchen fitted with a range of floor and wall mounted units, induction hob and electric oven and white goods included in sale
- · Two double bedrooms
- Box room
- Bathroom fitted with three-piece suite and electric shower over the bath
- · Gas central heating and double glazing
- Well kept communal gardens
- · Residents permit parking

The accomodation comprises of a large living/dining room featuring open outlooks, original ornate cornicing, centre rose and a gas fireplace making it the perfect place to host friends and family. The kitchen is fitted with a range of floor and wall mounted units offering plenty of storage space, induction hob and electric oven and white goods which are included in the sale. There are two generous double bedrooms and a useful box room that would be the perfect home office. Bathroom fitted with a three-piece suite and electric shower over the bath. Gas central heating and double glazing throughout for maximum efficiency, well kept communal gardens to the rear and residents permit parking.