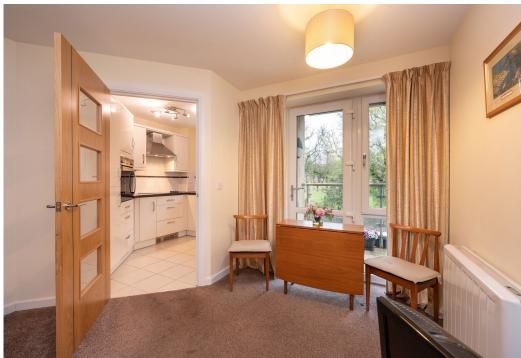

### Features

- Smart First Floor Retirement Flat
- Over 60's
- Lift
- Entrance Hall
- Living/Dining Room with Leafy Views
- South-Facing Covered Balcony
- Bright, Well-Equipped Kitchen
- Large Double Bedroom With Walk-In Wardrobe
- Contemporary Shower Room
- Extensive Storage
- Electric Heating
- Double-Glazing
- Residents' Lounge
- Residents' Laundry
- Guest Suite For Visiting Family
- Well-Tended Communal Gardens
- On-Site Manager
- 24 Hour Emergency Alarm System
- Residents', Secure, Gated Parking

#### **DESCRIPTION**

Set on the first floor of a McCarthy & Stone retirement development close to the heart of Morningside, just moments from local amenities, this spacious one-bedroom flat offers bright, inviting living space opening out to a south-facing balcony with access to a variety of residents' facilities and secure off-street parking.