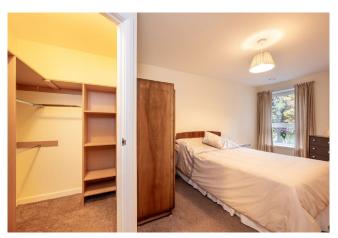

### Features

- Smart First Floor Retirement Flat
- Over 60's
- Lift
- Entrance Hall
- Living/Dining Room with Leafy Views
- South-Facing Covered Balcony
- Bright, Well-Equipped Kitchen
- Large Double Bedroom With Walk-In Wardrobe
- Contemporary Shower Room
- Extensive Storage
- Electric Heating
- Double-Glazing
- Residents' Lounge
- Residents' Laundry
- Guest Suite For Visiting Family
- Well-Tended Communal Gardens
- On-Site Manager
- 24 Hour Emergency Alarm System
- Residents', Secure, Gated Parking