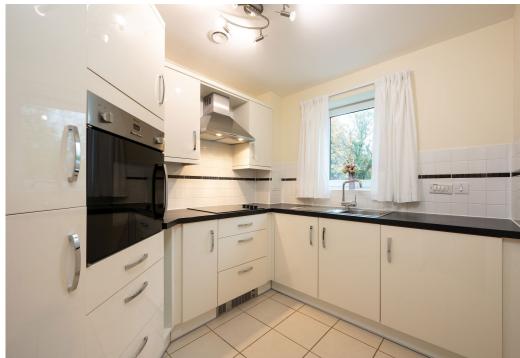

### Features

- Smart First Floor Retirement Flat
- Over 60's
- Lift
- Entrance Hall
- Living/Dining Room with Leafy Views
- South-Facing Covered Balcony
- Bright, Well-Equipped Kitchen
- Large Double Bedroom With Walk-In Wardrobe
- Contemporary Shower Room
- Extensive Storage
- Electric Heating
- Double-Glazing
- Residents' Lounge
- Residents' Laundry
- Guest Suite For Visiting Family
- Well-Tended Communal Gardens
- On-Site Manager
- 24 Hour Emergency Alarm System
- Residents', Secure, Gated Parking