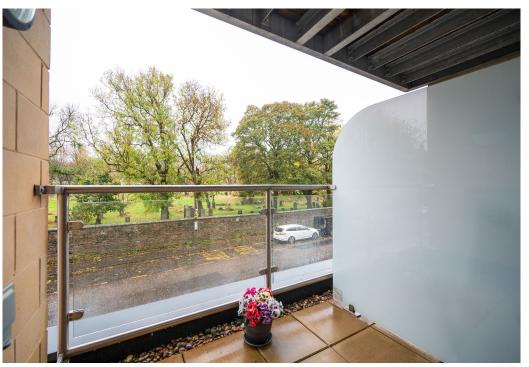

### Features

- Smart First Floor Retirement Flat
- Over 60's
- Lift
- Entrance Hall
- Living/Dining Room with Leafy Views
- South-Facing Covered Balcony
- Bright, Well-Equipped Kitchen
- Large Double Bedroom With Walk-In Wardrobe
- Contemporary Shower Room
- Extensive Storage
- Electric Heating
- Double-Glazing
- Residents' Lounge
- Residents' Laundry
- Guest Suite For Visiting Family
- Well-Tended Communal Gardens
- On-Site Manager
- 24 Hour Emergency Alarm System
- Residents', Secure, Gated Parking

#### **DESCRIPTION**

Set on the first floor of a McCarthy & Stone retirement development close to the heart of Morningside, just moments from local amenities, this spacious one-bedroom flat offers bright, inviting living space opening out to a south-facing balcony with access to a variety of residents' facilities and secure off-street parking.