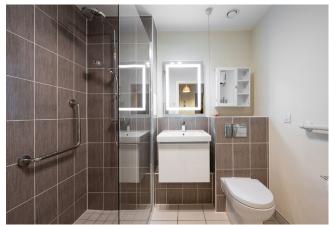

### Features

- Smart First Floor Retirement Flat
- Over 60's
- Lift
- Entrance Hall
- Living/Dining Room with Leafy Views
- South-Facing Covered Balcony
- Bright, Well-Equipped Kitchen
- Large Double Bedroom With Walk-In Wardrobe
- Contemporary Shower Room
- Extensive Storage
- Electric Heating
- Double-Glazing
- Residents' Lounge
- Residents' Laundry
- Guest Suite For Visiting Family
- Well-Tended Communal Gardens
- On-Site Manager
- 24 Hour Emergency Alarm System
- Residents', Secure, Gated Parking