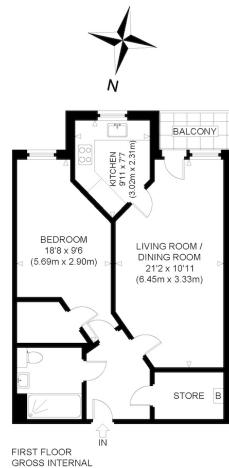

#### COUNCIL TAX BAND D

Please click here to view the video for this property

All appliances in the property are sold as seen and no warranties will be given

FLOOR AREA 585 SQ FT / 54.3 SQ M

# BALCARRES STREET NOT TO SCALE - FOR ILLUSTRATIVE PURPOSES ONLY APPROXIMATE GROSS INTERNAL FLOOR AREA 585 SQ FT / 54.3 SQ M All measurements and fixtures including doors and windows are approximate and should be independently verified. Copyright © exposure www.photographyandfloorplans.co.uk