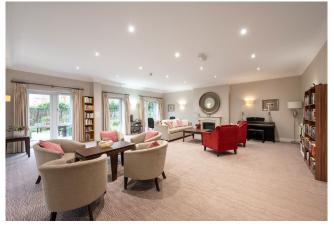

### Features

- Smart First Floor Retirement Flat
- Over 60's
- Lift
- Entrance Hall
- Living/Dining Room with Leafy Views
- South-Facing Covered Balcony
- Bright, Well-Equipped Kitchen
- Large Double Bedroom With Walk-In Wardrobe
- Contemporary Shower Room
- Extensive Storage
- Electric Heating
- Double-Glazing
- Residents' Lounge
- Residents' Laundry
- Guest Suite For Visiting Family
- Well-Tended Communal Gardens
- On-Site Manager
- 24 Hour Emergency Alarm System
- Residents', Secure, Gated Parking