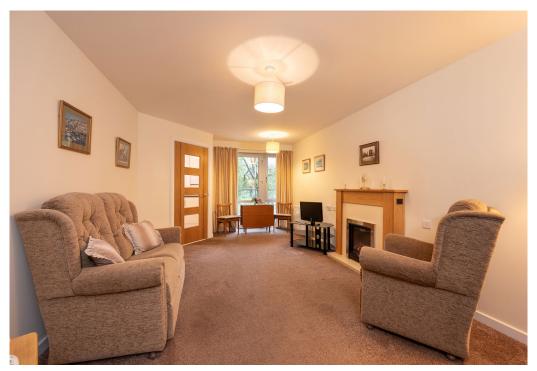

### Features

- Smart First Floor Retirement Flat
- Over 60's
- Lift
- Entrance Hall
- Living/Dining Room with Leafy Views
- South-Facing Covered Balcony
- Bright, Well-Equipped Kitchen
- Large Double Bedroom With Walk-In Wardrobe
- Contemporary Shower Room
- Extensive Storage
- Electric Heating
- Double-Glazing
- Residents' Lounge
- Residents' Laundry
- Guest Suite For Visiting Family
- Well-Tended Communal Gardens
- On-Site Manager
- 24 Hour Emergency Alarm System
- Residents', Secure, Gated Parking

#### **DESCRIPTION**

Set on the first floor of a McCarthy & Stone retirement development close to the heart of Morningside, just moments from local amenities, this spacious one-bedroom flat offers bright, inviting living space opening out to a south-facing balcony with access to a variety of residents' facilities and secure off-street parking.