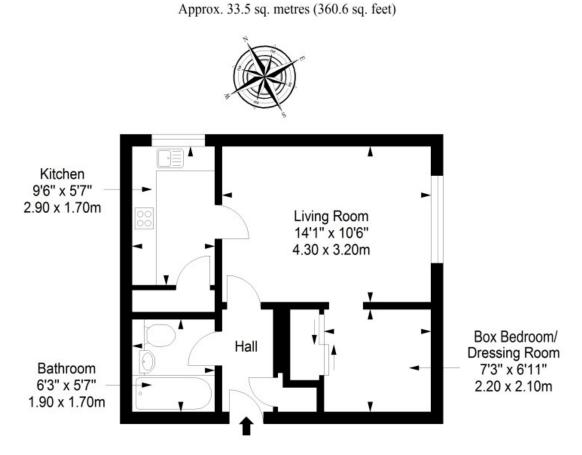

## **FLOORPLAN**

Ground Floor

Total area: approx. 33.5 sq. metres (360.6 sq. feet)