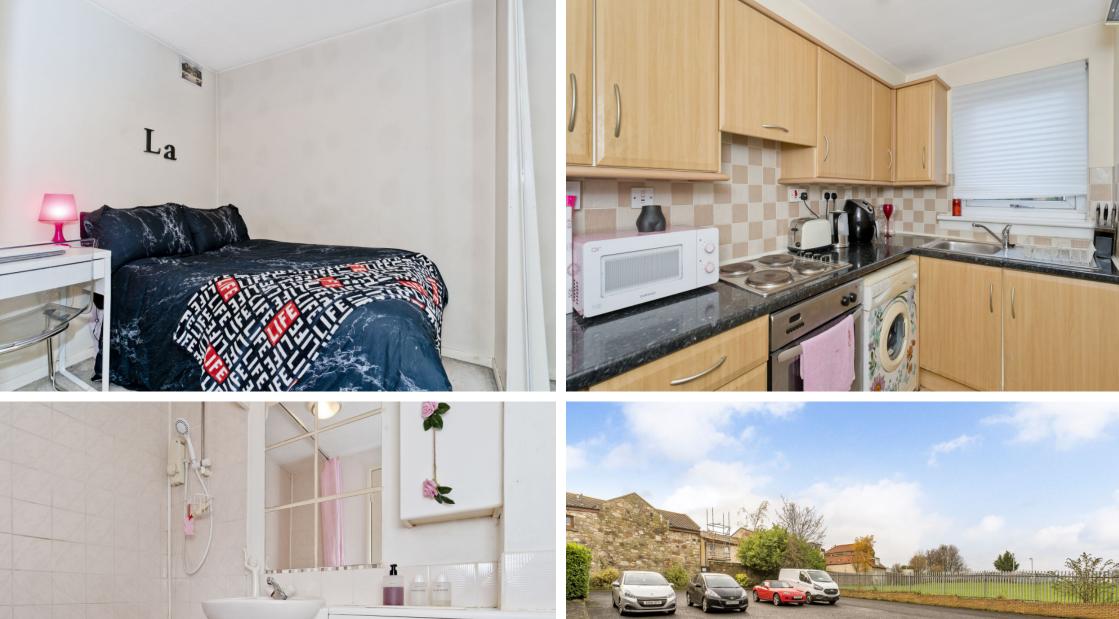

## **SUMMARY**

Benefiting from a quiet parkside position with offstreet parking, this modern ground-floor studio flat features a sunny living room cum double bedroom, a versatile study/dressing room with storage, a bathroom with a shower-over-bath, and a modern kitchen. The layout is currently utilised as a generous living room, with a box bedroom leading off. Appealing to professionals, first-time buyers, and investors, the flat lies just 20 minutes' commute from central Edinburgh, and within close proximity to excellent local amenities, transport links, and open countryside.

## **FEATURES**

- Leafy suburban setting
- Close to amenities and open green spaces
- Ground-floor studio flat
- Secure entry system
- Entrance hall with storage
- Spacious and sunny living and bedroom area
- Modern fitted kitchen
- Dressing room or box bedroom area with storage
- Bathroom with shower-over-bath
- Unrestricted residents' parking
- Heating and double glazing