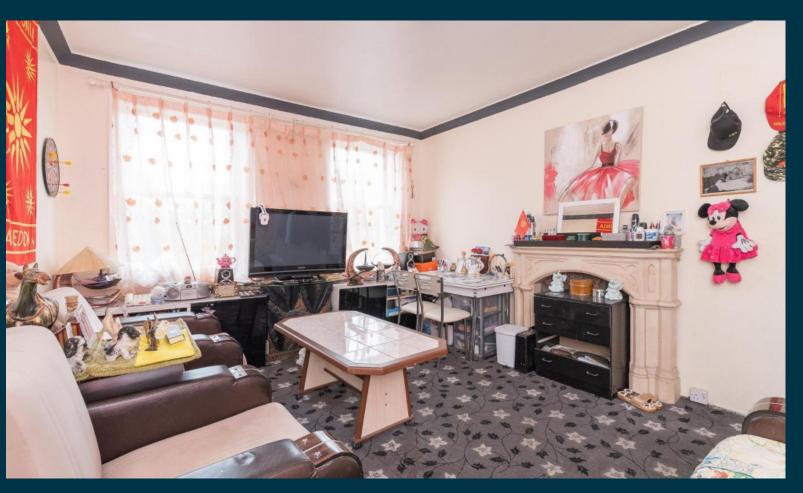

# **Description**

This apartment is positioned on the preferred first floor of a brick-built block of 8 enjoying an elevated position. It dates back in the 1930's when space standards (63 sqm) were more generous than many modern flats and includes in-built storage. This is an ideal starter homes which will also appeal to rental investors due to the high demand of rentals in this area. There is an extremely bright 2-windowed living room and a separate basic kitchen. Both bedrooms are doubles and accessed from the hall. The bathroom has white sanitary ware plus a wallmounted shower. An entry system controls access into the building.