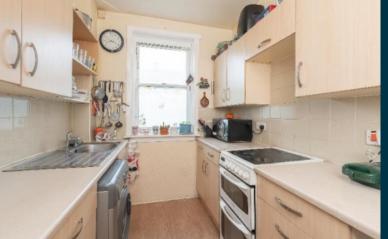

# **Description**

This apartment is positioned on the preferred first floor of a brick-built block of 8 enjoying an elevated position. It dates back in the 1930's when space standards (63 sqm) were more generous than many modern flats and includes in-built storage. This is an ideal starter homes which will also appeal to rental investors due to the high demand of rentals in this area. There is an extremely bright 2-windowed living room and a separate basic kitchen. Both bedrooms are doubles and accessed from the hall. The bathroom has white sanitary ware plus a wallmounted shower. An entry system controls access into the building.