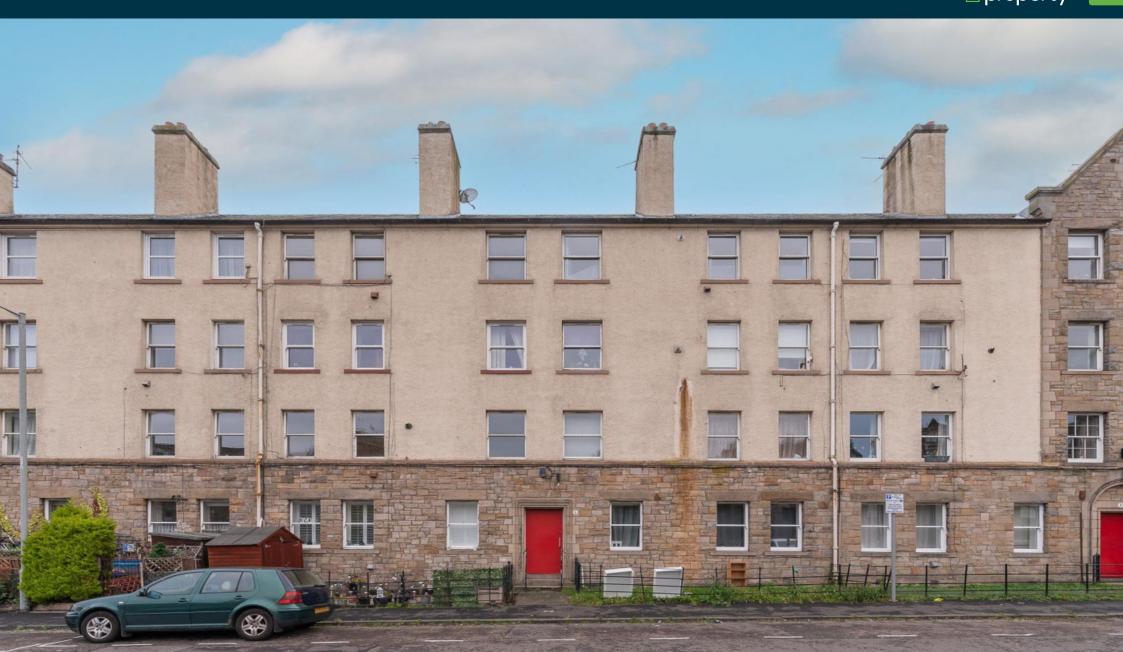

# **Description**

This apartment is positioned on the preferred first floor of a brick-built block of 8 enjoying an elevated position. It dates back in the 1930's when space standards (63 sqm) were more generous than many modern flats and includes in-built storage. This is an ideal starter homes which will also appeal to rental investors due to the high demand of rentals in this area. There is an extremely bright 2-windowed living room and a separate basic kitchen. Both bedrooms are doubles and accessed from the hall. The bathroom has white sanitary ware plus a wallmounted shower. An entry system controls access into the building.