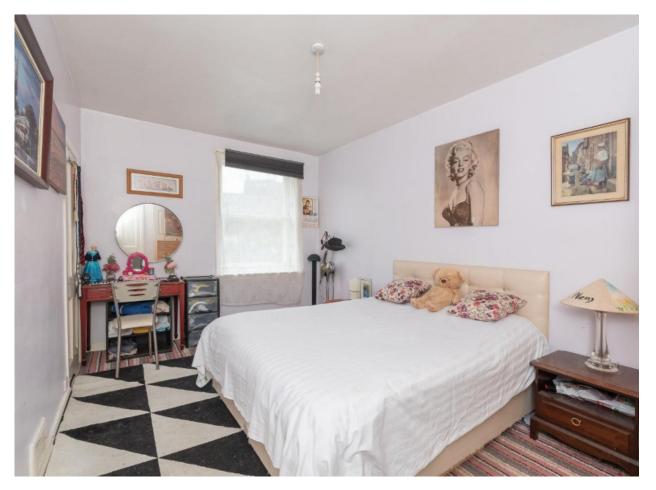

# **Description**

This apartment is positioned on the preferred first floor of a brick-built block of 8 enjoying an elevated position. It dates back in the 1930's when space standards (63 sqm) were more generous than many modern flats and includes in-built storage. This is an ideal starter homes which will also appeal to rental investors due to the high demand of rentals in this area. There is an extremely bright 2-windowed living room and a separate basic kitchen. Both bedrooms are doubles and accessed from the hall. The bathroom has white sanitary ware plus a wallmounted shower. An entry system controls access into the building.