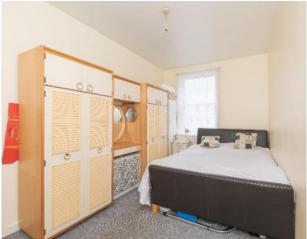

# **Description**

This apartment is positioned on the preferred first floor of a brick-built block of 8 enjoying an elevated position. It dates back in the 1930's when space standards (63 sqm) were more generous than many modern flats and includes in-built storage. This is an ideal starter homes which will also appeal to rental investors due to the high demand of rentals in this area. There is an extremely bright 2-windowed living room and a separate basic kitchen. Both bedrooms are doubles and accessed from the hall. The bathroom has white sanitary ware plus a wallmounted shower. An entry system controls access into the building.