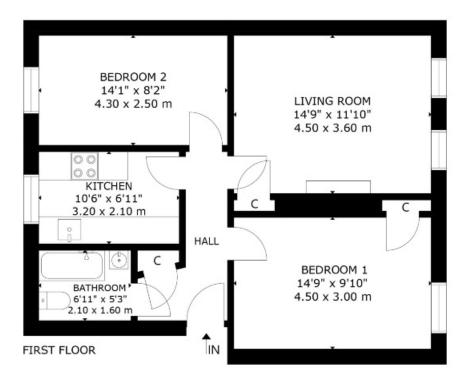

### Viewing

To view telephone Agent 0131 229 3399 (07595820611 out with office hours).

6/4 RESTALRIG ROAD SOUTH, EDINBURGH NOT TO SCALE - FOR ILLUSTRATIVE PURPOSES ONLY APPROXIMATE GROSS INTERNAL FLOOR AREA 658 SQ FT / 61 SQ M All measurements and fixtures including doors and windows are approximate and should be independently verified. Copyright © Nest Marketing www.nest-marketing.co.uk