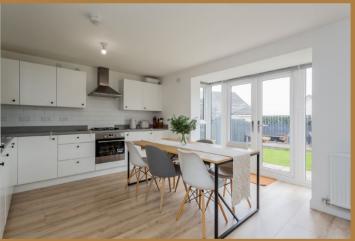

The fabulous dining kitchen is at the rear and benefits form a box bay with French doors leading to the garden. The kitchen has high gloss wall & base units with integrated appliances that includes oven, hob and extractor hood. A separate utility room off the kitchen,

has plumbing facilities, a Upvc door again to the garden and access to the downstairs WC.

On the upper level there are four bedrooms and the house bathroom. The principal bedroom is of great proportions and has an en suite shower room.