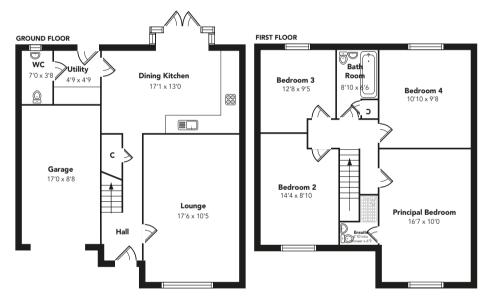

The property has a bright and welcoming reception hallway as you enter the house with a stairwell to the upper level and the front facing lounge that has panelling on the main wall adding some character to a modern home.

The fabulous dining kitchen is at the rear and benefits form a box bay with French doors leading to the garden. The kitchen has high gloss wall & base units with integrated appliances that includes oven, hob and extractor hood. A separate utility room off the kitchen,

has plumbing facilities, a Upvc door again to the garden and access to the downstairs WC.

On the upper level there are four bedrooms and the house bathroom. The principal bedroom is of great proportions and has an en suite shower room.

The property specification includes gas central heating, double glazing, attic storage and a security alarm system.

The gardens have been landscaped to the rear, mainly laid to lawn with a two tier decking system all bordered by timber fencing. to the front is a monobloc driveway leading to the single integral garage.