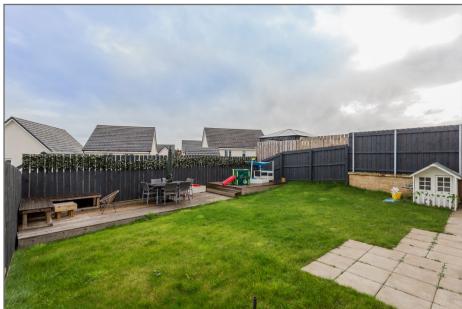

The property specification includes gas central heating, double glazing, attic storage and a security alarm system.

The gardens have been landscaped to the rear, mainly laid to lawn with a two tier decking system all bordered by timber fencing. to the front is a monobloc driveway leading to the single integral garage.