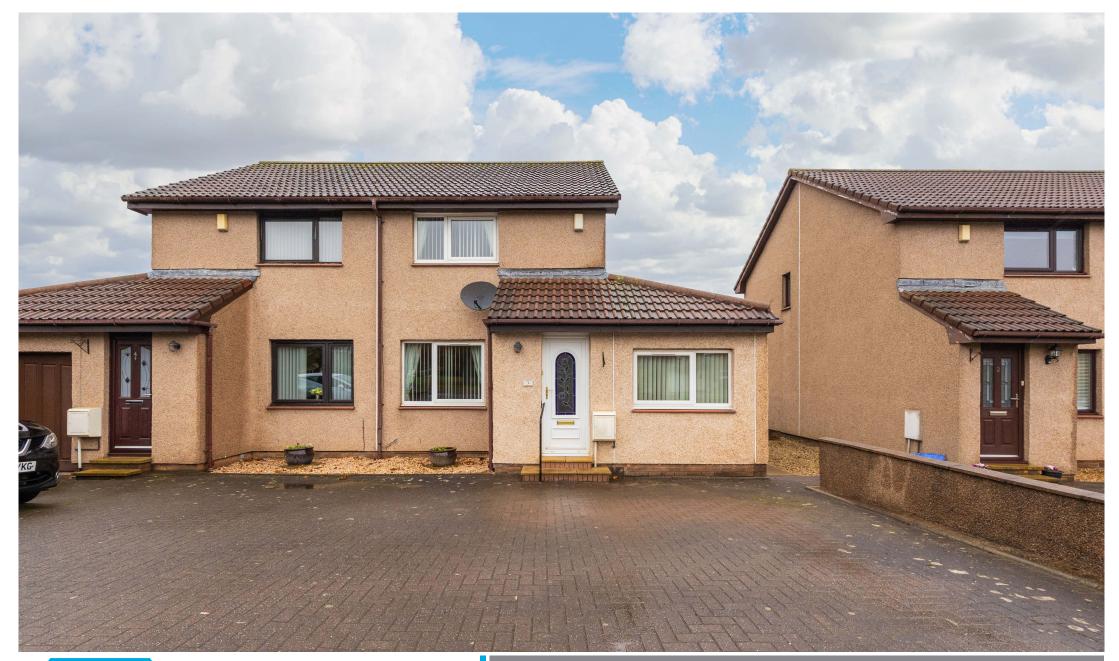

3 Carberry Mews WHITECRAIG, MUSSELBURGH | EH21 8NH

# 3 Carberry Mews

WHITECRAIG, MUSSELBURGH | EH2 | 8NH

### Description

This well-presented and spacious, three-bedroom, semi-detached house with a multi-vehicle driveway to the front is located within the established residential village of Whitecraig, East Lothian. Offering flexible family accommodation over two storeys. The accommodation briefly comprises an entrance porch with a built-in cupboard, a bright lounge with a feature fireplace, a contemporary fitted kitchen/dining room with sliding doors to the peaceful conservatory offering lovely views over the rear garden. There is a useful utility room off the kitchen and downstairs bedroom with a walk-in shower cubicle and separate en-suite comprising a WC and sink. A carpeted staircase leads to the upper landing which gives access to two further double bedrooms and a family bathroom. The property benefits from gas central heating, double glazing and an enclosed, landscaped rear garden that features a mix of lawn, paved and gravel pathways and is bordered with mature shrubbery. Viewing is highly recommended to fully appreciate the size and standard of accommodation on offer.

## Price & Viewing

For price and viewing information contact Agents.

A well-presented and spacious, three-bedroom, semidetached house with a multi-vehicle driveway to the front and private garden to the rear.