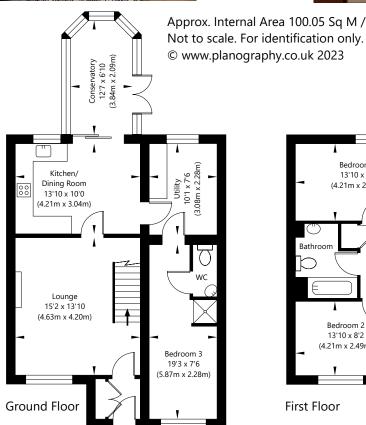

### Description

This well-presented and spacious, three-bedroom, semi-detached house with a multi-vehicle driveway to the front is located within the established residential village of Whitecraig, East Lothian. Offering flexible family accommodation over two storeys. The accommodation briefly comprises an entrance porch with a built-in cupboard, a bright lounge with a feature fireplace, a contemporary fitted kitchen/dining room with sliding doors to the peaceful conservatory offering lovely views over the rear garden. There is a useful utility room off the kitchen and downstairs bedroom with a walk-in shower cubicle and separate en-suite comprising a WC and sink. A carpeted staircase leads to the upper landing which gives access to two further double bedrooms and a family bathroom. The property benefits from gas central heating, double glazing and an enclosed, landscaped rear garden that features a mix of lawn, paved and gravel pathways and is bordered with mature shrubbery. Viewing is highly recommended to fully appreciate the size and standard of accommodation on offer.

- Entrance porch
- Lounge
- Kitchen/Dining room
- Utility room
- Conservatory
- 3 Bedrooms
- 2 Bathrooms
- Double glazing
- Gas central heating
- Multi-vehicle driveway
- Private garden to the rear

**Boyd Solicitors** 21-22 Queensferry Street | Edinburgh | EH2 4RD T: 0131 226 7464 F: 0131 226 7242