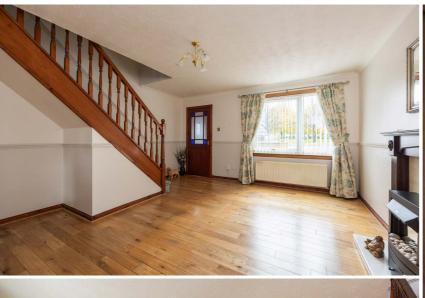

### Description

This well-presented and spacious, three-bedroom, semi-detached house with a multi-vehicle driveway to the front is located within the established residential village of Whitecraig, East Lothian. Offering flexible family accommodation over two storeys. The accommodation briefly comprises an entrance porch with a built-in cupboard, a bright lounge with a feature fireplace, a contemporary fitted kitchen/dining room with sliding doors to the peaceful conservatory offering lovely views over the rear garden. There is a useful utility room off the kitchen and downstairs bedroom with a walk-in shower cubicle and separate en-suite comprising a WC and sink. A carpeted staircase leads to the upper landing which gives access to two further double bedrooms and a family bathroom. The property benefits from gas central heating, double glazing and an enclosed, landscaped rear garden that features a mix of lawn, paved and gravel pathways and is bordered with mature shrubbery. Viewing is highly recommended to fully appreciate the size and standard of accommodation on offer.