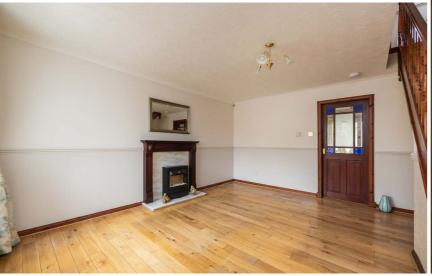

### Description

This well-presented and spacious, three-bedroom, semi-detached house with a multi-vehicle driveway to the front is located within the established residential village of Whitecraig, East Lothian. Offering flexible family accommodation over two storeys. The accommodation briefly comprises an entrance porch with a built-in cupboard, a bright lounge with a feature fireplace, a contemporary fitted kitchen/dining room with sliding doors to the peaceful conservatory offering lovely views over the rear garden. There is a useful utility room off the kitchen and downstairs bedroom with a walk-in shower cubicle and separate en-suite comprising a WC and sink. A carpeted staircase leads to the upper landing which gives access to two further double bedrooms and a family bathroom. The property benefits from gas central heating, double glazing and an enclosed, landscaped rear garden that features a mix of lawn, paved and gravel pathways and is bordered with mature shrubbery. Viewing is highly recommended to fully appreciate the size and standard of accommodation on offer.