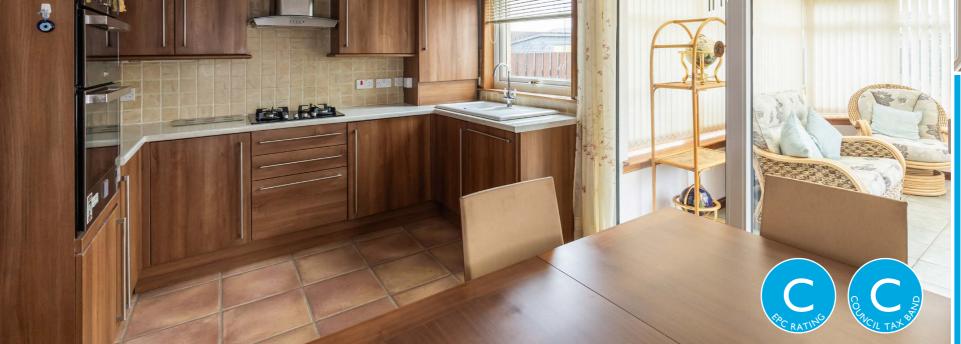

### Description

This well-presented and spacious, three-bedroom, semi-detached house with a multi-vehicle driveway to the front is located within the established residential village of Whitecraig, East Lothian. Offering flexible family accommodation over two storeys. The accommodation briefly comprises an entrance porch with a built-in cupboard, a bright lounge with a feature fireplace, a contemporary fitted kitchen/dining room with sliding doors to the peaceful conservatory offering lovely views over the rear garden. There is a useful utility room off the kitchen and downstairs bedroom with a walk-in shower cubicle and separate en-suite comprising a WC and sink. A carpeted staircase leads to the upper landing which gives access to two further double bedrooms and a family bathroom. The property benefits from gas central heating, double glazing and an enclosed, landscaped rear garden that features a mix of lawn, paved and gravel pathways and is bordered with mature shrubbery. Viewing is highly recommended to fully appreciate the size and standard of accommodation on offer.

#### Extras

All fitted floor coverings and integrated appliances in the kitchen.