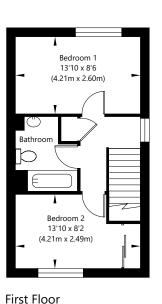

### Description

This well-presented and spacious, three-bedroom, semi-detached house with a multi-vehicle driveway to the front is located within the established residential village of Whitecraig, East Lothian. Offering flexible family accommodation over two storeys. The accommodation briefly comprises an entrance porch with a built-in cupboard, a bright lounge with a feature fireplace, a contemporary fitted kitchen/dining room with sliding doors to the peaceful conservatory offering lovely views over the rear garden. There is a useful utility room off the kitchen and downstairs bedroom with a walk-in shower cubicle and separate en-suite comprising a WC and sink. A carpeted staircase leads to the upper landing which gives access to two further double bedrooms and a family bathroom. The property benefits from gas central heating, double glazing and an enclosed, landscaped rear garden that features a mix of lawn, paved and gravel pathways and is bordered with mature shrubbery. Viewing is highly recommended to fully appreciate the size and standard of accommodation on offer.

- Entrance porch
- Lounge
- Kitchen/Dining room
- Utility room
- Conservatory
- 3 Bedrooms
- 2 Bathrooms
- Double glazing
- Gas central heating
- Multi-vehicle driveway
- Private garden to the rear

**Boyd Solicitors** 21-22 Queensferry Street | Edinburgh | EH2 4RD T: 0131 226 7464 F: 0131 226 7242