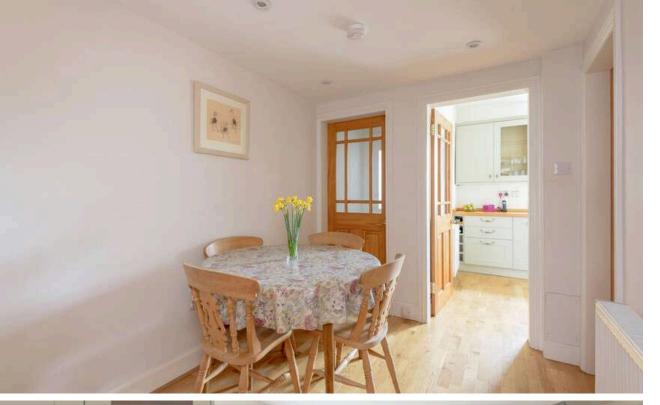

The property comprises; spacious living room with bay window, gas fire and double glazed sash and case windows, breakfast room which leads to a well equipped kitchen, utility room with direct access to rear garden and a dining/family room.