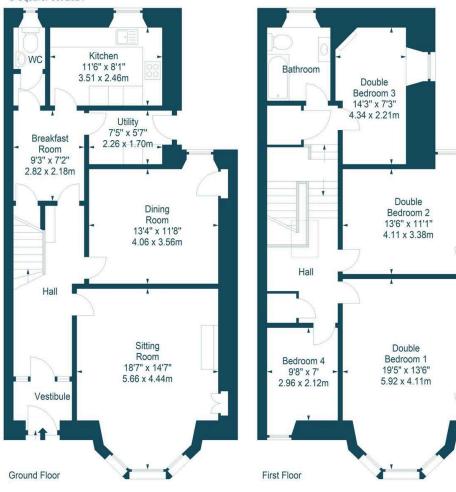

The property comprises; spacious living room with bay window, gas fire and double glazed sash and case windows, breakfast room which leads to a well equipped kitchen, utility room with direct access to rear garden and a dining/family room.

On the first floor; principle bedroom with bay window, three further bedrooms and a family bathroom, there is a partially floored attic with Ramsay ladder which offers opportunity for further expansion subject to gaining the necessary consents.

### **EXTRAS**

All integrated fixtures and fittings, light fittings and floor coverings included in the sale.

Hopetoun Terrace, Gullane, East Lothian, EH31 2DD

Approx. Gross Internal Area 1620 Sq Ft - 150.50 Sq M For identification only. Not to scale. © SquareFoot 2024