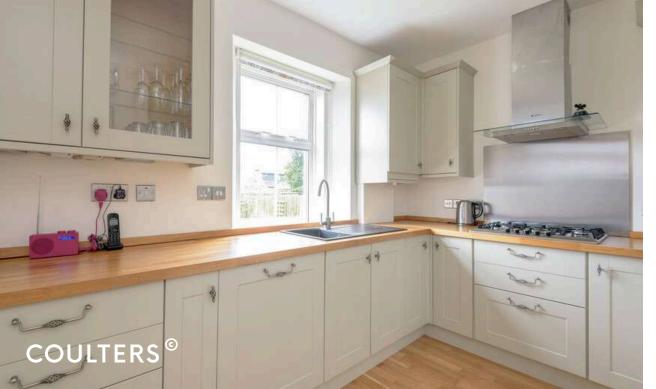

The property comprises; spacious living room with bay window, gas fire and double glazed sash and case windows, breakfast room which leads to a well equipped kitchen, utility room with direct access to rear garden and a dining/family room.