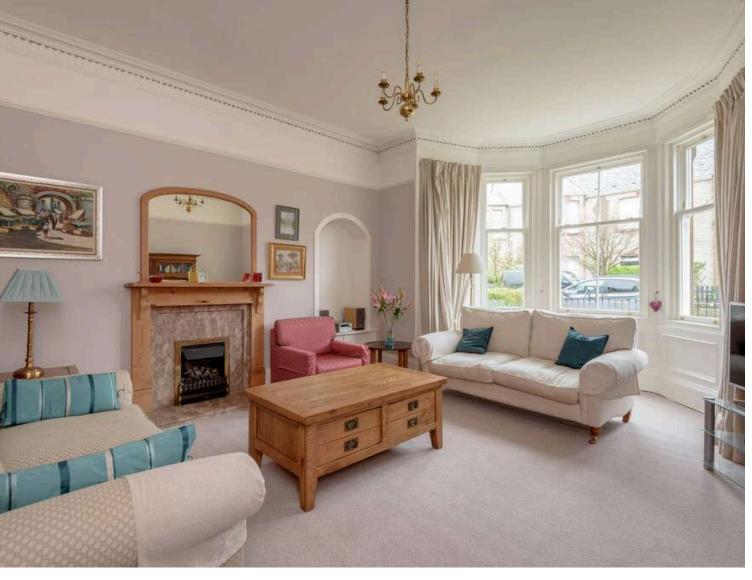

The property comprises; spacious living room with bay window, gas fire and double glazed sash and case windows, breakfast room which leads to a well equipped kitchen, utility room with direct access to rear garden and a dining/family room.