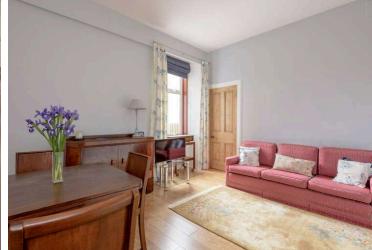

The property comprises; spacious living room with bay window, gas fire and double glazed sash and case windows, breakfast room which leads to a well equipped kitchen, utility room with direct access to rear garden and a dining/family room.