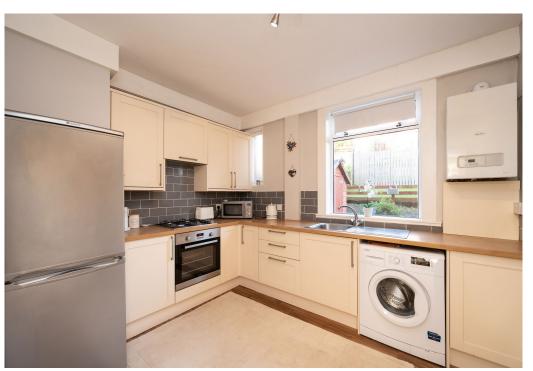

## Features

- Well-Presented Maindoor Flat
- Entrance Hall With Storage
- Bright Living Room
- Well-Equipped Kitchen
- Two Spacious Double Bedrooms
- Modern Bathroom
- Double Glazing
- Gas Central Heating
- Direct Access To Private Front And Rear Gardens
- Brought To The Market In Excellent Condition

**HOME REPORT VALUE – £210,000** 

COUNCIL TAX BAND C

BEDROOM
13'4 x 11'9
(4.06m x 3.58m)

BEDROOM
13'10 x 9'9
(4.22m x 2.97m)

RITCHEN
10'7 x 9'2
(3.23m x 2.79m)

GROUND FLOOR GROSS INTERNAL FLOOR AREA 760 SQ FT / 70.6 SQ M