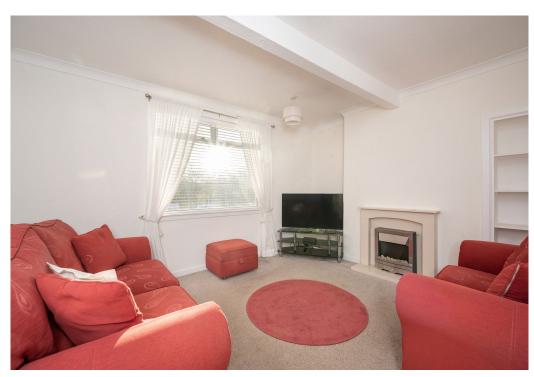

## Features

- Well-Presented Maindoor Flat
- Entrance Hall With Storage
- Bright Living Room
- Well-Equipped Kitchen
- Two Spacious Double Bedrooms
- Modern Bathroom
- Double Glazing
- Gas Central Heating
- Direct Access To Private Front And Rear Gardens
- Brought To The Market In Excellent Condition

## DESCRIPTION

Enjoying a pleasant leafy outlook over an attractive private front garden, this well-proportioned two-bedroom main door flat offers smart, well-maintained living space which also opens directly out to a lovely private rear garden.