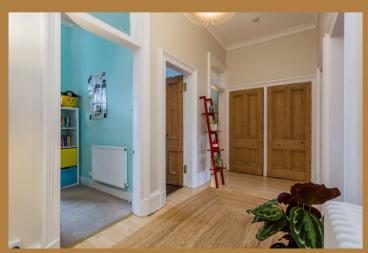

There is a broad and welcoming reception hallway with access to all the apartments and with two store cupboards at the top. The principle living room faces the front of the building and is an elegant room with high ceilings, a bay window and a gas fire with a stone mantlepiece. This is a wonderful room to relax