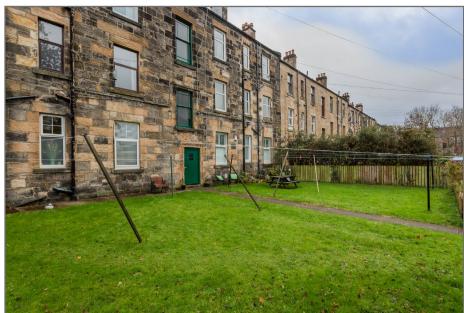

The property further benefits from gas central heating and double glazing. There are also well tended communal gardens to the rear and a security entry door system accessing the close.