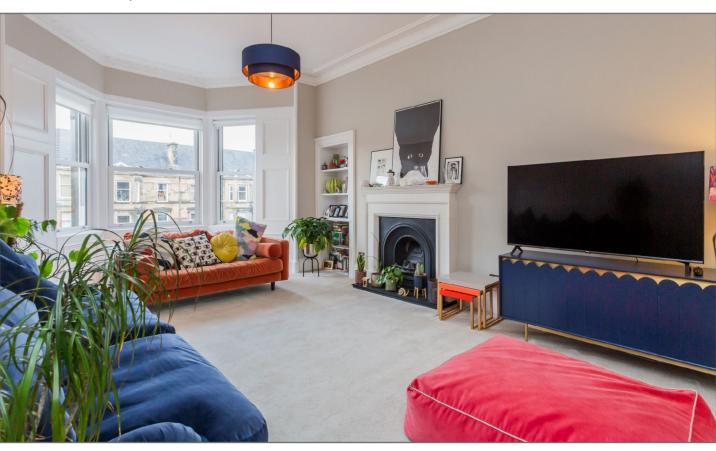

There is a broad and welcoming reception hallway with access to all the apartments and with two store cupboards at the top. The principle living room faces the front of the building and is an elegant room with high ceilings, a bay window and a gas fire with a stone mantlepiece. This is a wonderful room to relax