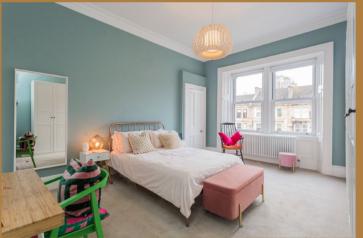

and socialise with the fire bringing a cosiness in the colder months. The kitchen is one of the highlights of this property with super stylish fittings and space for a dining table. There are appliances including an oven, microwave, hob, dishwasher and washing machine making it the perfect space for whipping up culinary delights. The main bedroom is to the front of the building and an immediately impressive room flooded with light. It has plenty of storage with fitted wardrobes and a walk in wardrobe. The second bedrooms is also a double and looks to the rear of the building. Completing the accommodation is the three piece bathroom with over the bath shower.