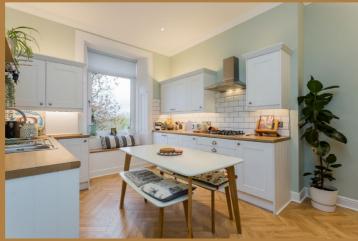

and socialise with the fire bringing a cosiness in the colder months. The kitchen is one of the highlights of this property with super stylish fittings and space for a dining table. There are appliances including an oven, microwave, hob, dishwasher and washing machine making it the perfect space for whipping up culinary delights. The main bedroom is to the front of the building and an immediately impressive room flooded with light. It has plenty of storage with fitted wardrobes and a walk in wardrobe. The second bedrooms is also a double and looks to the rear of the building. Completing the accommodation is the three piece bathroom with over the bath shower.