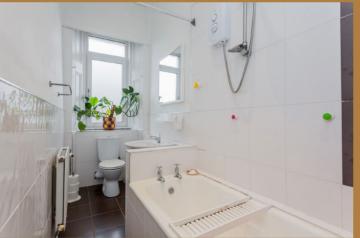

and socialise with the fire bringing a cosiness in the colder months. The kitchen is one of the highlights of this property with super stylish fittings and space for a dining table. There are appliances including an oven, microwave, hob, dishwasher and washing machine making it the perfect space for whipping up culinary delights. The main bedroom is to the front of the building and an immediately impressive room flooded with light. It has plenty of storage with fitted wardrobes and a walk in wardrobe. The second bedrooms is also a double and looks to the rear of the building. Completing the accommodation is the three piece bathroom with over the bath shower.