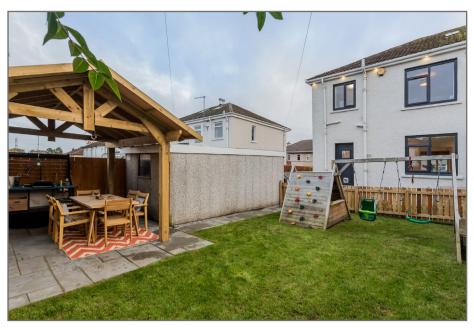

Modernised & upgraded in recent times, the accommodation comprises of an entrance hallway with under stair storage, cloakroom with WC and wash hand basin, front facing lounge with half bay window and is open plan to the dining area and the contemporary designed kitchen. Ther are ample wall & base units with integrated appliances that include oven, hob and extractor hood. A Upvc door gives access to the rear garden. the house has also been rewired. Externally there is a monobloc driveway to the front of the property with gate access to the rear garden and the single detached garage. Beyond the garage is a magnificent timber constructed gazebo for outside entertaining.