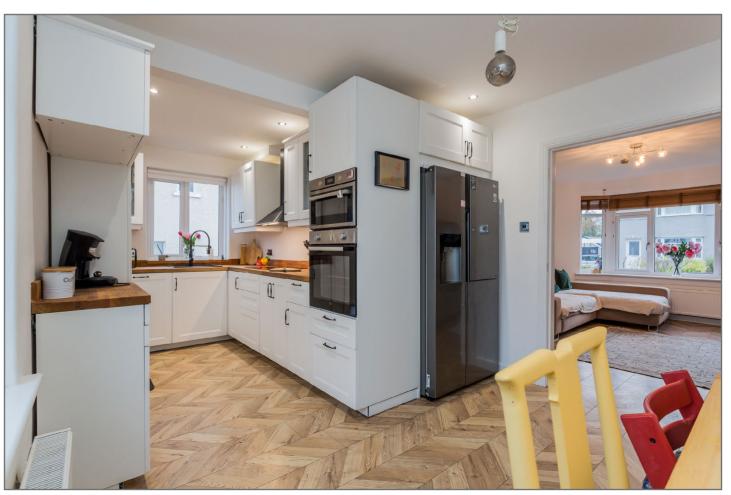

Modernised & upgraded in recent times, the accommodation comprises of an entrance hallway with under stair storage, cloakroom with WC and wash hand basin, front facing lounge with half bay window and is open plan to the dining area and the contemporary designed kitchen. Ther are ample wall & base units with integrated appliances that include oven, hob and extractor hood. A Upvc door gives access to the rear garden. the house has also been rewired. Externally there is a monobloc driveway to the front of the property with gate access to the rear garden and the single detached garage. Beyond the garage is a magnificent timber constructed gazebo for outside entertaining.