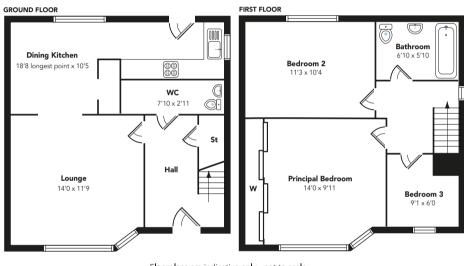

Modernised & upgraded in recent times, the accommodation comprises of an entrance hallway with under stair storage, cloakroom with WC and wash hand basin, front facing lounge with half bay window and is open plan to the dining area and the contemporary designed kitchen. Ther are ample wall & base units with integrated appliances that include oven, hob and extractor hood. A Upvc door gives access to the rear garden. the house has also been rewired. Externally there is a monobloc driveway to the front of the property with gate access to the rear garden and the single detached garage. Beyond the garage is a magnificent timber constructed gazebo for outside entertaining.

On the upper level there are three bedrooms and a beautiful fully tiled family bathroom.

The property specification includes gas central heating (boiler replaced in 2021) new double glazing in 2023 and the house has also been rewired.

Floorplans are indicative only - not to scale Produced by Plushplans A

Zoopla.co.uk OnThe Market.com espc.co.uk

**Our Offices** 