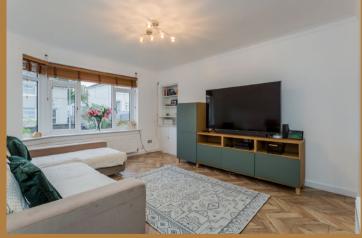

Modernised & upgraded in recent times, the accommodation comprises of an entrance hallway with under stair storage, cloakroom with WC and wash hand basin, front facing lounge with half bay window and is open plan to the dining area and the contemporary designed kitchen. Ther are ample wall & base units with integrated appliances that include oven, hob and extractor hood. A Upvc door gives access to the rear garden. the house has also been rewired. Externally there is a monobloc driveway to the front of the property with gate access to the rear garden and the single detached garage. Beyond the garage is a magnificent timber constructed gazebo for outside entertaining.