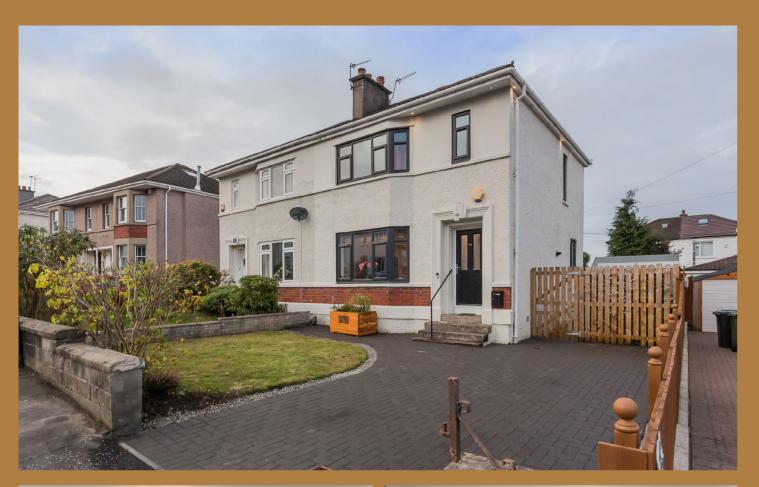

## **Bathgo Avenue,** Ralston PA1 3DZ

This stunning example of a 'Keanie' three bedroom semi villa offers spacious accommodation set in Bathgo Avenue, a much admired locale within the Ralston catchment area.

Modernised & upgraded in recent times, the accommodation comprises of an entrance hallway with under stair storage, cloakroom with WC and wash hand basin, front facing lounge with half bay window and is open plan to the dining area and the contemporary designed kitchen. Ther are ample wall & base units with integrated appliances that include oven, hob and extractor hood. A Upvc door gives access to the rear garden. the house has also been rewired. Externally there is a monobloc driveway to the front of the property with gate access to the rear garden and the single detached garage. Beyond the garage is a magnificent timber constructed gazebo for outside entertaining.