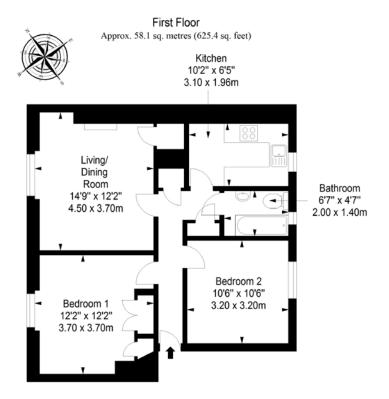

# 36/3 HUTCHISON ROAD

Situated in popular Chesser, a short commute from the city centre, this appealing first-floor flat benefits from attractive modern décor, shared access to a delightful garden, and handy unrestricted on-street parking. The well-proportioned interiors include a bright and spacious reception room, a sunny modern kitchen, a bathroom, and two double bedrooms.

## Features

- Well-connected suburban location
- Attractive modern interiors
- First-floor flat in established development
- Secure entry system
- Entrance hall with storage
- Bright living/dining room with living-flame fire and storage
- Modern kitchen with a sunny aspect
- Two spacious double bedrooms (one with storage)
- Bathroom with a shower-over-bath
- Neatly-kept communal garden
- Unrestricted on-street parking
- Gas central heating and double glazing

Total area: approx. 58.1 sq. metres (625.4 sq. feet)