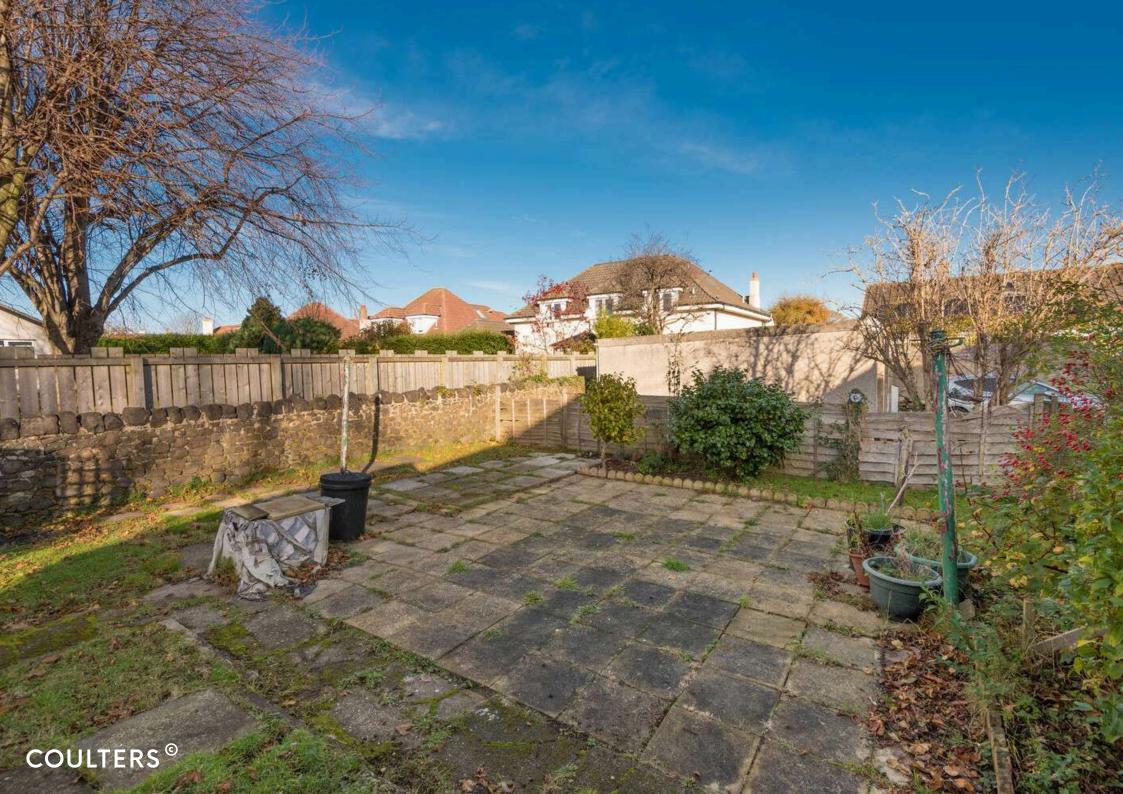

There is a single garage in a block of three. There is a private garden to the front and rear with two stores also requiring upgrading.