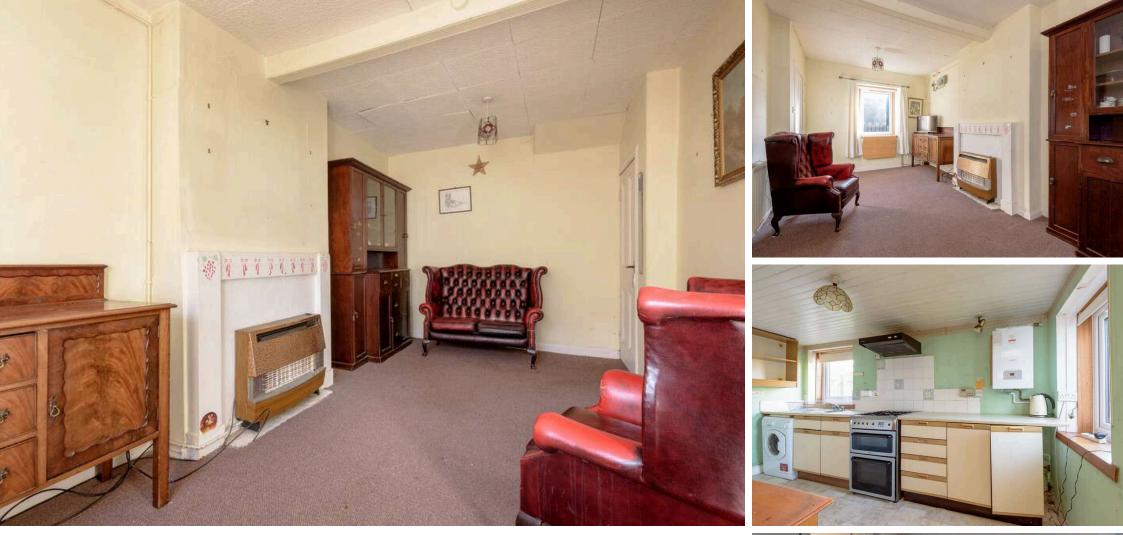

It comprises on the ground floor, entrance hall, sitting room, kitchen with access to the rear, double bedroom l and study/bedroom 4, and on the upper floor landing, two further double bedrooms and shower room.

#### EXTRAS

The appliances in the kitchen are included in the sale price together with the fitted floorcoverings, light fittings curtains and blinds.

Grizzle Cottage, Broadgait, Gullane, East Lothian, EH31 2DN