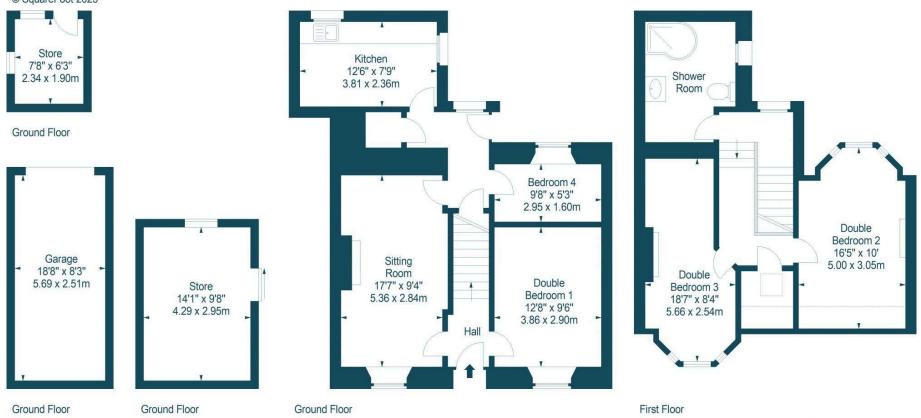

It comprises on the ground floor, entrance hall, sitting room, kitchen with access to the rear, double bedroom l and study/bedroom 4, and on the upper floor landing, two further double bedrooms and shower room.

There is a single garage in a block of three. There is a private garden to the front and rear with two stores also requiring upgrading.

LEGAL NOTE

Approx. Gross Internal Area 1098 Sq Ft - 102.00 Sq M Garage & Stores Approx. Gross Internal Area 340 Sq Ft - 31.59 Sq M For identification only. Not to scale. © SquareFoot 2023