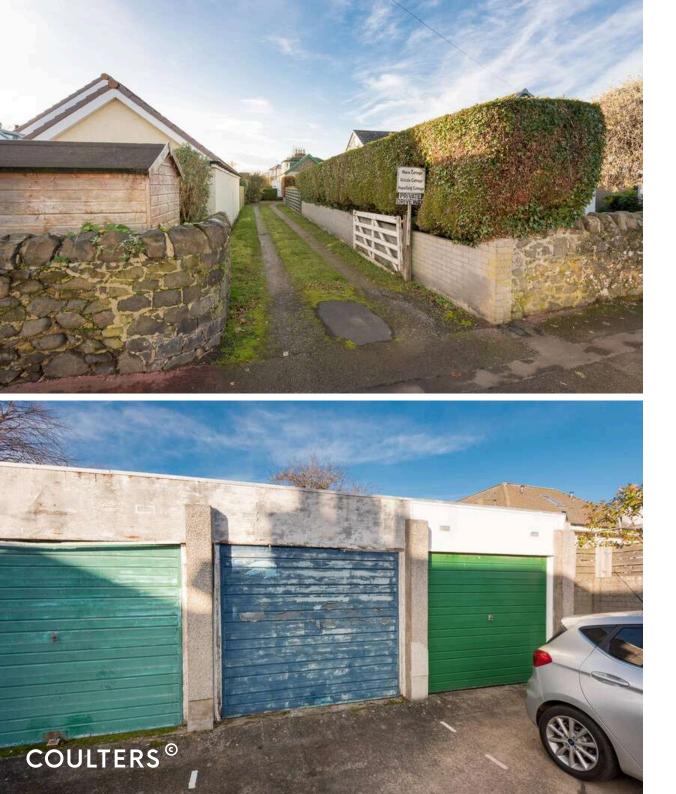

There is a single garage in a block of three. There is a private garden to the front and rear with two stores also requiring upgrading.