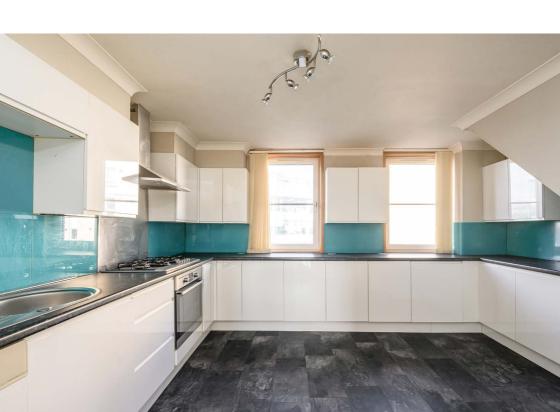

### **Description**

The accommodation in brief comprises; secure entry system, welcoming hallway with storage facility, light and airy reception room with access to balcony, stylish fitted kitchen with ample space for a dining table and chairs, two well proportioned double bedrooms with fitted wardrobes, and bathroom with three-piece suite and electric shower over bath. Further benefits include gas central heating and double glazing.

#### **Extras**

All fitted floor coverings will be included in the sale together with the integrated appliances in the kitchen.