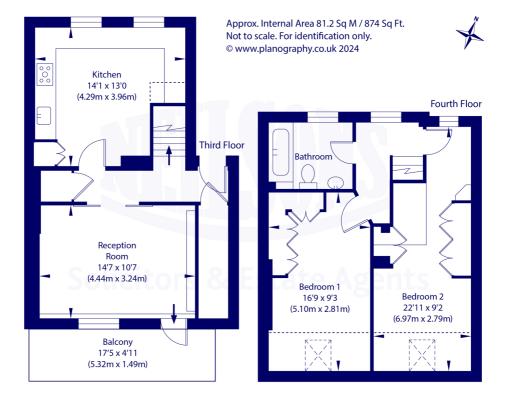

### **Description**

The accommodation in brief comprises; secure entry system, welcoming hallway with storage facility, light and airy reception room with access to balcony, stylish fitted kitchen with ample space for a dining table and chairs, two well proportioned double bedrooms with fitted wardrobes, and bathroom with three-piece suite and electric shower over bath. Further benefits include gas central heating and double glazing.