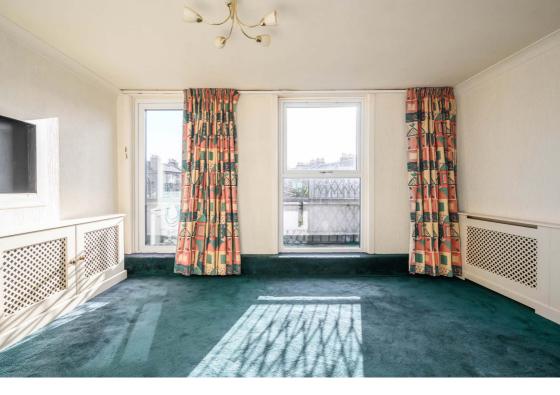

### **Description**

The accommodation in brief comprises; secure entry system, welcoming hallway with storage facility, light and airy reception room with access to balcony, stylish fitted kitchen with ample space for a dining table and chairs, two well proportioned double bedrooms with fitted wardrobes, and bathroom with three-piece suite and electric shower over bath. Further benefits include gas central heating and double glazing.