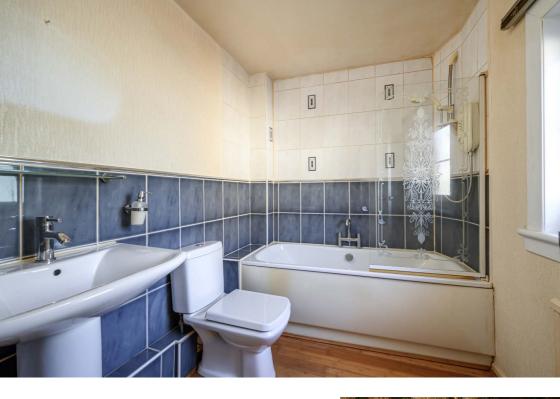

### **Description**

The accommodation in brief comprises; secure entry system, welcoming hallway with storage facility, light and airy reception room with access to balcony, stylish fitted kitchen with ample space for a dining table and chairs, two well proportioned double bedrooms with fitted wardrobes, and bathroom with three-piece suite and electric shower over bath. Further benefits include gas central heating and double glazing.