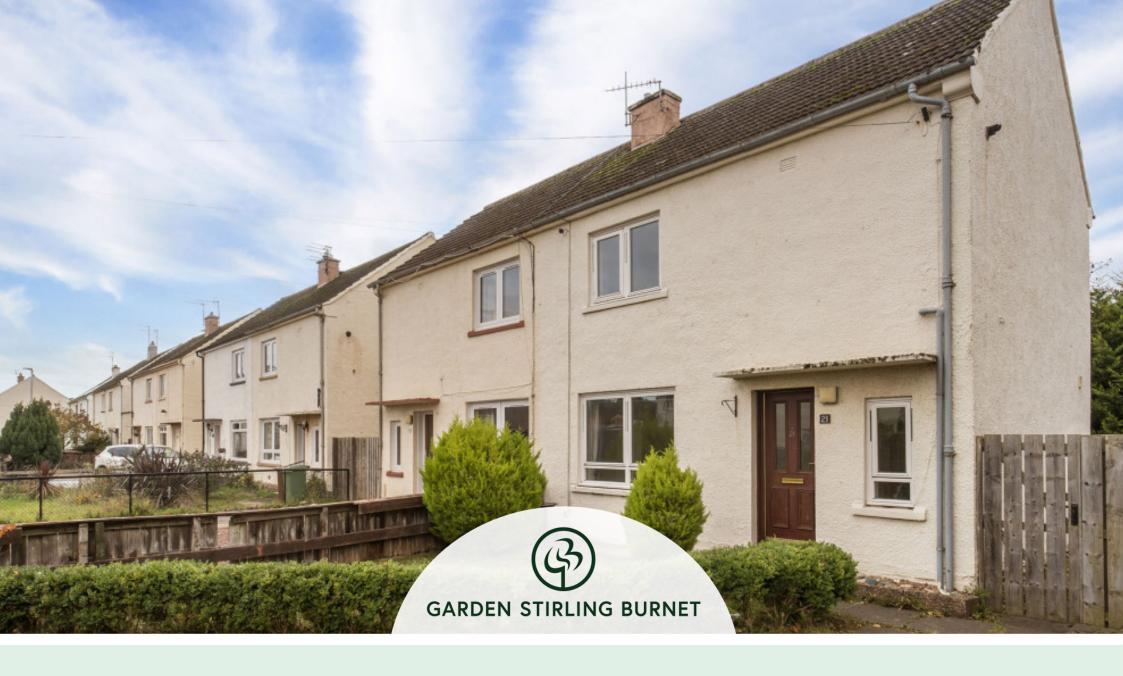

**21 ASH GROVE, DUNBAR** EAST LOTHIAN, EH42 1PH

## **SUMMARY**

Enjoying a peaceful coastal town setting, with a large south-facing garden and unrestricted on-street parking, this traditional semi-detached house offers tastefully understated interiors with two spacious double bedrooms, a bathroom, two adjoining reception rooms, and a sunny modern kitchen opening onto a decked dining terrace. The appealing home lies 20 minutes' walk from Dunbar's central amenities and train station, where services connect to Edinburgh in just half an hour.

## **FEATURES**

- Desirable coastal town
- Attractive contemporary interiors
- Quietly-located semi-detached house
- Entrance hall with storage
- Adjoining living and dining rooms
- Sunny modern kitchen with garden access
- Two double bedrooms (one with storage)
- Bathroom with shower-over-bath
- Large enclosed south-facing garden
- Decked dining terrace
- Unrestricted on-street parking
- Gas central heating and double glazing