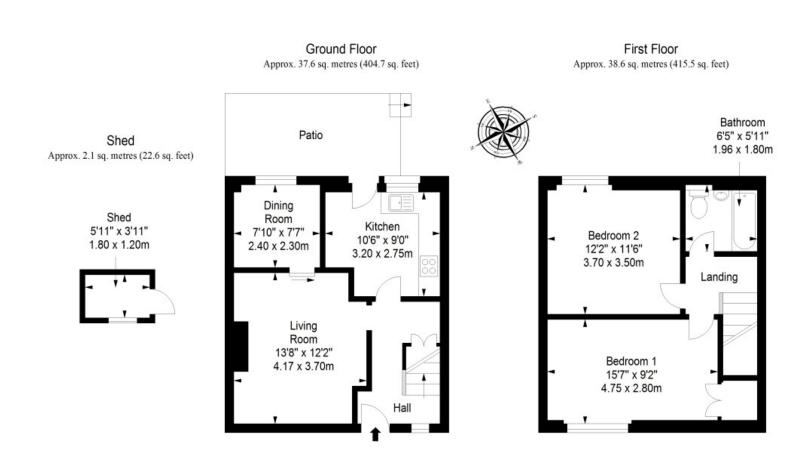

lazing





OFFERS TO: 22 Hardgate Haddington EH41 3JS

Tel: 01620 825 368 Fax: 01620 824 671

DX540733 Haddington



## **HOUSE SALES**

If you have a house to sell, we provide free pre-sales advice, including valuation. We will visit your home and discuss in detail all aspects of selling and buying, including costs and marketing strategy, and will explain GSB Properties' comprehensive services.

While these Sales Particulars are believed to be correct, their accuracy is not warranted and they do not form any part of any contract. All sizes are approximate.
Interested parties are advised to note interest through their solicitor as soon as possible in order to be kept informed should a Closing Date be set. The seller will not be bound to accept the highest or any offer.

## **FLOORPLAN**



Total area: approx. 78.3 sq. metres (842.8 sq. feet)