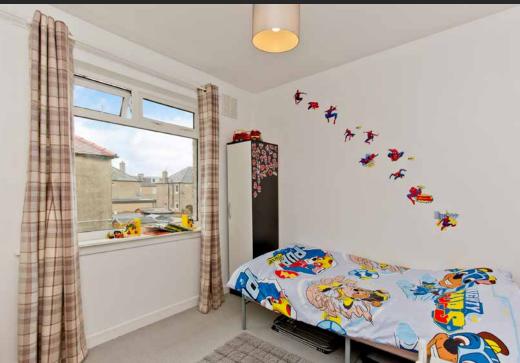

## Features

- Well-presented upper villa
- Situated in popular Sighthill
- Modern interiors throughout
- Bright, south-facing aspect
- Private main-door entrance
- Central hall to all accommodation
- Living/dining room with a media wall
- Monochrome-inspired kitchen
- Two double bedrooms
- One versatile single bedroom
- Modern three-piece shower room
- Enclosed, private rear garden
- Unrestricted on-street parking
- Gas central heating and double glazing
- EPC Rating D

Well-presented upper villa situated in popular Sighthill

Two double bedrooms, one versatile single bedroom, and a modern three-piece shower room