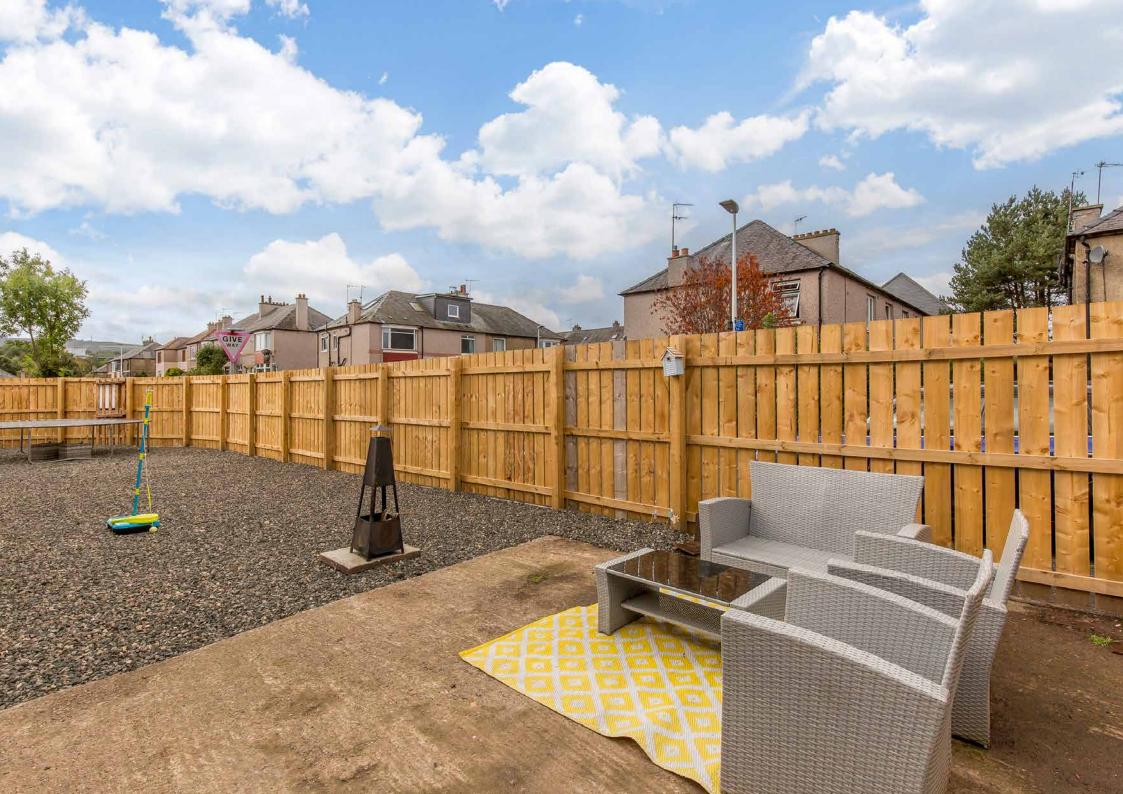

## Summary

A main-door upper villa in Sighthill, offering spacious accommodation that is finished to modern standards with attractive interior design and quality fixtures and fittings. It benefits from a bay-windowed living/dining room with a wall-mounted fireplace, a well-appointed kitchen, and a fully-enclosed rear garden, which has a low-maintenance design and a generous footprint. The charming residence is sure to appeal to a wide demographic of buyers, from families, to commuting professionals, and buy-to-let investors and first-time purchasers alike.

## Features

- Well-presented upper villa
- Situated in popular Sighthill
- Modern interiors throughout
- Bright, south-facing aspect
- Private main-door entrance
- Central hall to all accommodation
- Living/dining room with a media wall
- Monochrome-inspired kitchen
- Two double bedrooms
- One versatile single bedroom
- Modern three-piece shower room
- Enclosed, private rear garden
- Unrestricted on-street parking
- Gas central heating and double glazing
- EPC Rating D