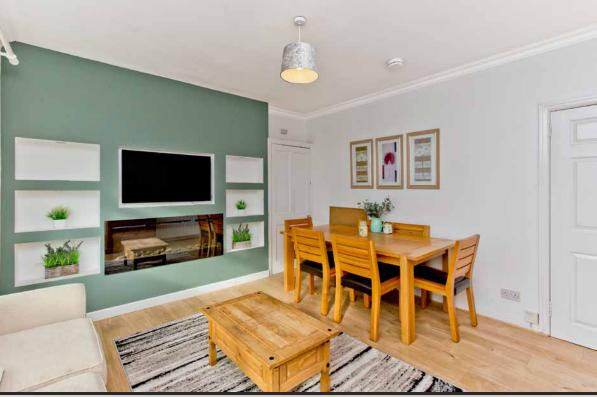

## Summary

A main-door upper villa in Sighthill, offering spacious accommodation that is finished to modern standards with attractive interior design and quality fixtures and fittings. It benefits from a bay-windowed living/dining room with a wall-mounted fireplace, a well-appointed kitchen, and a fully-enclosed rear garden, which has a low-maintenance design and a generous footprint. The charming residence is sure to appeal to a wide demographic of buyers, from families, to commuting professionals, and buy-to-let investors and first-time purchasers alike.

## Features

- Well-presented upper villa
- Situated in popular Sighthill
- Modern interiors throughout
- Bright, south-facing aspect
- Private main-door entrance
- Central hall to all accommodation
- Living/dining room with a media wall
- Monochrome-inspired kitchen
- Two double bedrooms
- One versatile single bedroom
- Modern three-piece shower room
- Enclosed, private rear garden
- Unrestricted on-street parking
- Gas central heating and double glazing
- EPC Rating D