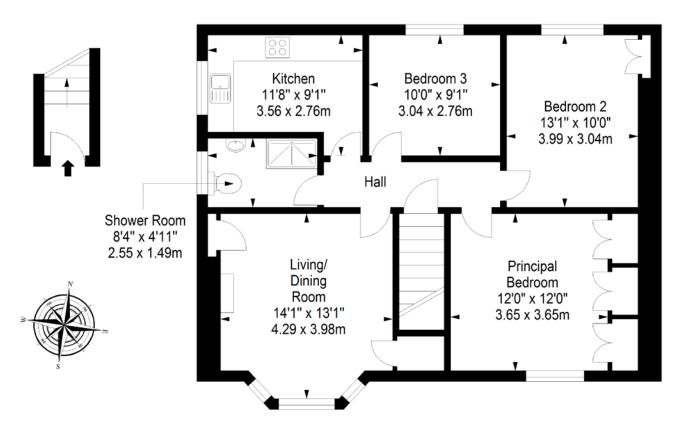

## Floorplan

Ground Floor Approx. 2.3 sq. metres (24.7 sq. feet)

First Floor Approx. 78.9 sq. metres (849.3 sq. feet)

Total area: approx. 81.2 sq. metres (874.0 sq. feet)

89-91 Morrison Street, Edinburgh, EH3 8BU 0131 337 7771 www.clancys-solicitors.co.uk