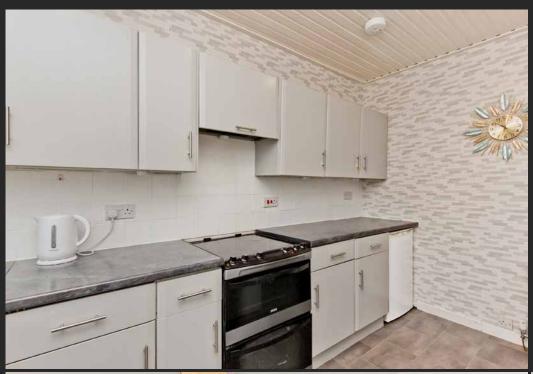

## Features

- Well-presented upper villa
- Situated in popular Sighthill
- Modern interiors throughout
- Bright, south-facing aspect
- Private main-door entrance
- Central hall to all accommodation
- Living/dining room with a media wall
- Monochrome-inspired kitchen
- Two double bedrooms
- One versatile single bedroom
- Modern three-piece shower room
- Enclosed, private rear garden
- Unrestricted on-street parking
- Gas central heating and double glazing
- EPC Rating D