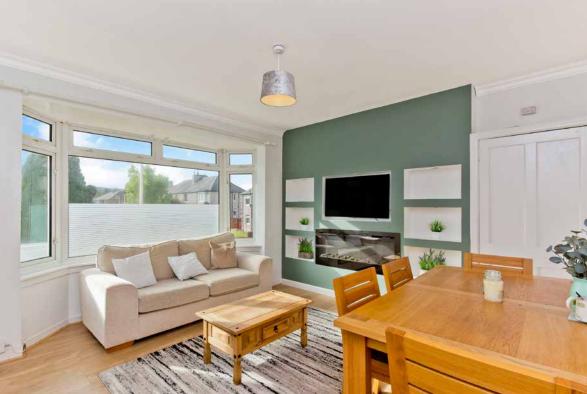

## Summary

A main-door upper villa in Sighthill, offering spacious accommodation that is finished to modern standards with attractive interior design and quality fixtures and fittings. It benefits from a bay-windowed living/dining room with a wall-mounted fireplace, a well-appointed kitchen, and a fully-enclosed rear garden, which has a low-maintenance design and a generous footprint. The charming residence is sure to appeal to a wide demographic of buyers, from families, to commuting professionals, and buy-to-let investors and first-time purchasers alike.

## Features

- Well-presented upper villa
- Situated in popular Sighthill
- Modern interiors throughout
- Bright, south-facing aspect
- Private main-door entrance
- Central hall to all accommodation
- Living/dining room with a media wall
- Monochrome-inspired kitchen
- Two double bedrooms
- One versatile single bedroom
- Modern three-piece shower room
- Enclosed, private rear garden
- Unrestricted on-street parking
- Gas central heating and double glazing
- EPC Rating D