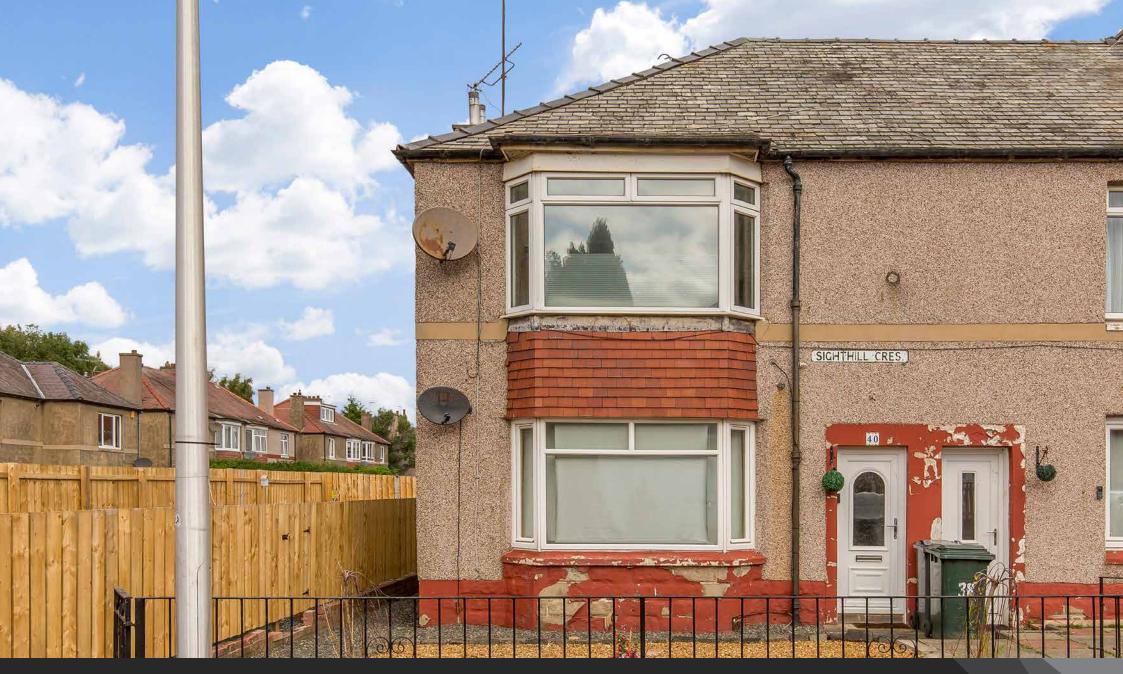

## 40 Sighthill Crescent

Sighthill, Edinburgh, EH11 4QE

We sell homes, not just houses

## Summary

A main-door upper villa in Sighthill, offering spacious accommodation that is finished to modern standards with attractive interior design and quality fixtures and fittings. It benefits from a bay-windowed living/dining room with a wall-mounted fireplace, a well-appointed kitchen, and a fully-enclosed rear garden, which has a low-maintenance design and a generous footprint. The charming residence is sure to appeal to a wide demographic of buyers, from families, to commuting professionals, and buy-to-let investors and first-time purchasers alike.

## Features

- Well-presented upper villa
- Situated in popular Sighthill
- Modern interiors throughout
- Bright, south-facing aspect
- Private main-door entrance
- Central hall to all accommodation
- Living/dining room with a media wall
- Monochrome-inspired kitchen
- Two double bedrooms
- One versatile single bedroom
- Modern three-piece shower room
- Enclosed, private rear garden
- Unrestricted on-street parking
- Gas central heating and double glazing
- EPC Rating D

Well-presented upper villa situated in popular Sighthill

Two double bedrooms, one versatile single bedroom, and a modern three-piece shower room