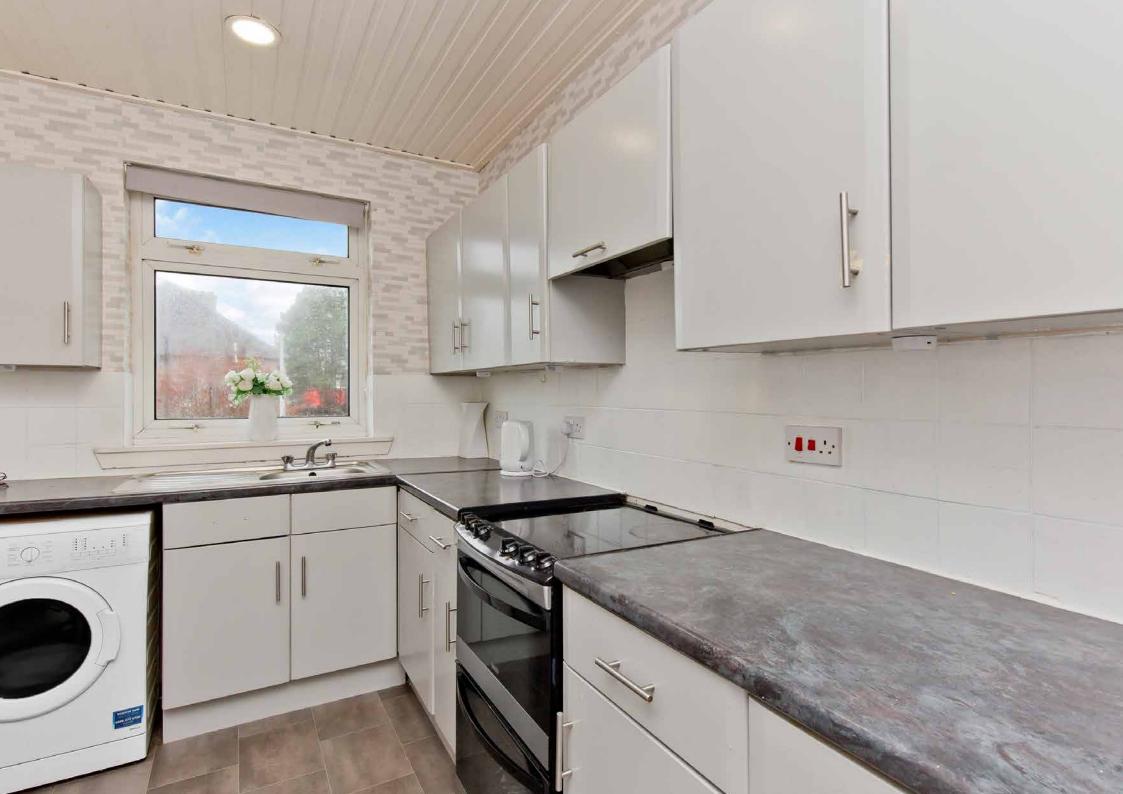

## Summary

A main-door upper villa in Sighthill, offering spacious accommodation that is finished to modern standards with attractive interior design and quality fixtures and fittings. It benefits from a bay-windowed living/dining room with a wall-mounted fireplace, a well-appointed kitchen, and a fully-enclosed rear garden, which has a low-maintenance design and a generous footprint. The charming residence is sure to appeal to a wide demographic of buyers, from families, to commuting professionals, and buy-to-let investors and first-time purchasers alike.

## Features

- Well-presented upper villa
- Situated in popular Sighthill
- Modern interiors throughout
- Bright, south-facing aspect
- Private main-door entrance
- Central hall to all accommodation
- Living/dining room with a media wall
- Monochrome-inspired kitchen
- Two double bedrooms
- One versatile single bedroom
- Modern three-piece shower room
- Enclosed, private rear garden
- Unrestricted on-street parking
- Gas central heating and double glazing
- EPC Rating D