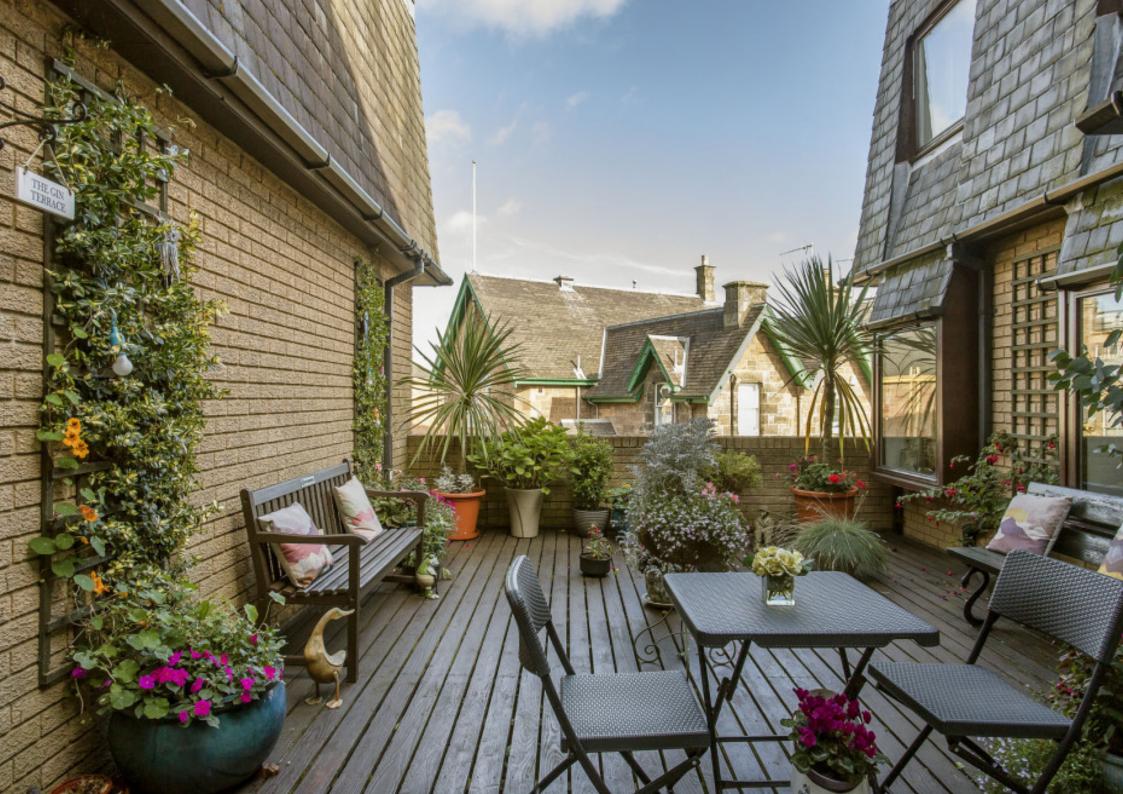

#### **SUMMARY**

Enjoying attractive modern interiors, secure parking, and access to a delightful communal seating deck, this first-floor flat offers an enviable position in the centre of North Berwick, within strolling distance of its sandy beachfront, golf course, and train station where links to Edinburgh take approximately 30 minutes. Ideal for professionals or downsizers, the welcoming home boasts a wonderfully bright and sunny reception area, a stylish kitchen, one double bedroom with storage, and a modern shower room. Extras: All fitted floor and window coverings, light fittings, integrated kitchen appliances including the washer/dryer are all included in the sale.

Attractively-prsented home offering a prime town centre setting with amenitites and the beach close by

The flat enjoys the benefits of secure parking and shared access to a delightful terrace garden

### **FEATURES**

- Central seaside town setting
- First-floor flat with tasteful décor
- Secure entry system
- Entrance hall with storage
- Dual-aspect living/dining room
- Contemporary kitchen
- Double bedroom with fitted storage
- Shower room
- Communal decked terrace
- Secure allocated parking
- Electric heating and double glazing