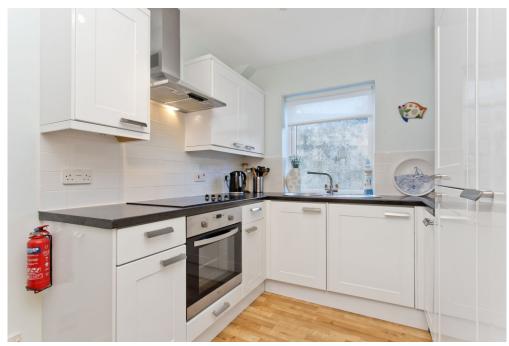

#### **SUMMARY**

Enjoying attractive modern interiors, secure parking, and access to a delightful communal seating deck, this first-floor flat offers an enviable position in the centre of North Berwick, within strolling distance of its sandy beachfront, golf course, and train station where links to Edinburgh take approximately 30 minutes. Ideal for professionals or downsizers, the welcoming home boasts a wonderfully bright and sunny reception area, a stylish kitchen, one double bedroom with storage, and a modern shower room. Extras: All fitted floor and window coverings, light fittings, integrated kitchen appliances including the washer/dryer are all included in the sale.

### **FEATURES**

- Central seaside town setting
- First-floor flat with tasteful décor
- Secure entry system
- Entrance hall with storage
- Dual-aspect living/dining room
- Contemporary kitchen
- Double bedroom with fitted storage
- Shower room
- Communal decked terrace
- Secure allocated parking
- Electric heating and double glazing