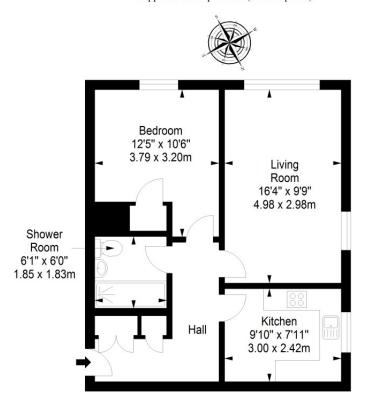

## **FLOORPLAN**

First Floor Approx. 47.8 sq. metres (514.5 sq. feet)

Total area: approx. 47.8 sq. metres (514.5 sq. feet)