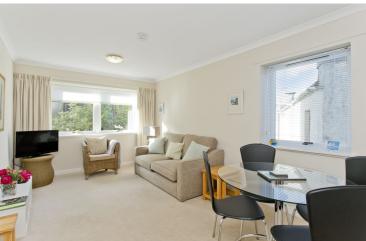

#### **SUMMARY**

Enjoying attractive modern interiors, secure parking, and access to a delightful communal seating deck, this first-floor flat offers an enviable position in the centre of North Berwick, within strolling distance of its sandy beachfront, golf course, and train station where links to Edinburgh take approximately 30 minutes. Ideal for professionals or downsizers, the welcoming home boasts a wonderfully bright and sunny reception area, a stylish kitchen, one double bedroom with storage, and a modern shower room. Extras: All fitted floor and window coverings, light fittings, integrated kitchen appliances including the washer/dryer are all included in the sale.

### **FEATURES**

- Central seaside town setting
- First-floor flat with tasteful décor
- Secure entry system
- Entrance hall with storage
- Dual-aspect living/dining room
- Contemporary kitchen
- Double bedroom with fitted storage
- Shower room
- Communal decked terrace
- Secure allocated parking
- Electric heating and double glazing