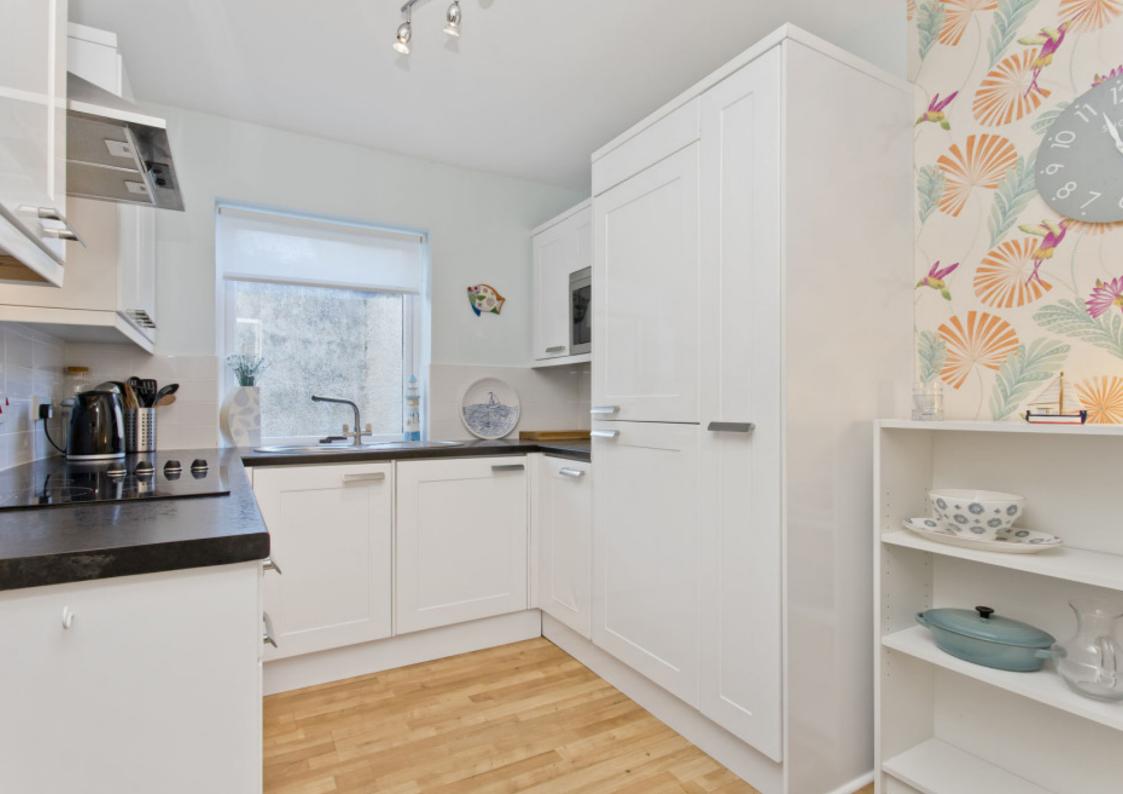

#### **SUMMARY**

Enjoying attractive modern interiors, secure parking, and access to a delightful communal seating deck, this first-floor flat offers an enviable position in the centre of North Berwick, within strolling distance of its sandy beachfront, golf course, and train station where links to Edinburgh take approximately 30 minutes. Ideal for professionals or downsizers, the welcoming home boasts a wonderfully bright and sunny reception area, a stylish kitchen, one double bedroom with storage, and a modern shower room. Extras: All fitted floor and window coverings, light fittings, integrated kitchen appliances including the washer/dryer are all included in the sale.

### **FEATURES**

- Central seaside town setting
- First-floor flat with tasteful décor
- Secure entry system
- Entrance hall with storage
- Dual-aspect living/dining room
- Contemporary kitchen
- Double bedroom with fitted storage
- Shower room
- Communal decked terrace
- Secure allocated parking
- Electric heating and double glazing