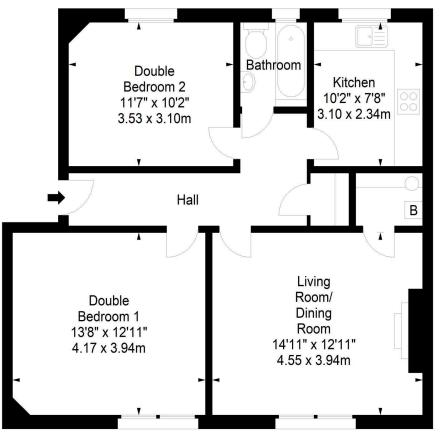

## Hutchison Avenue, Edinburgh, EH14 1QP

Approx. Gross Internal Area 759 Sq Ft - 70.51 Sq M For identification only. Not to scale. © SquareFoot 2024

First Floor

Property Centre: 1 Harrison Gardens Edinburgh EH11 3NA Tel: 0131 337 1800 Fax: 0131 337 1118 DX ED 92, Edinburgh E-mail: property@blaircadell.com www.blaircadell.com