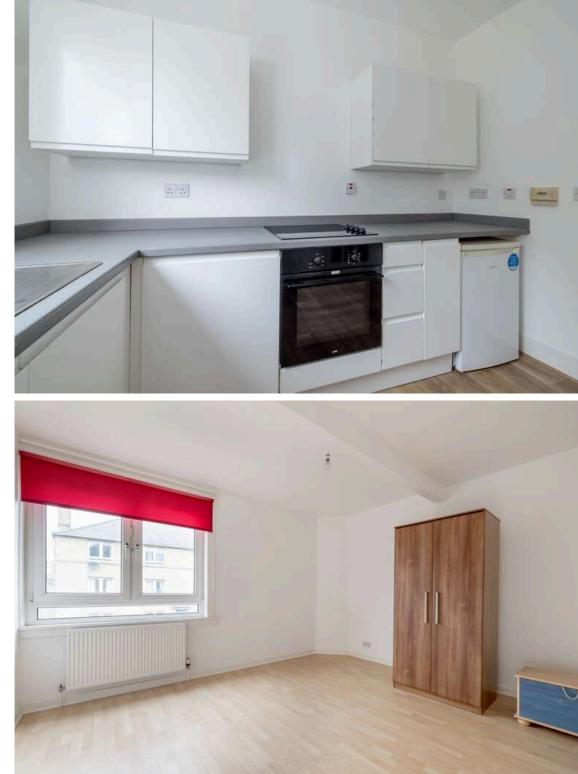

## Offers Over £165,000

- Large living/dining room
- Kitchen fitted with a range of floor and wall mounted units electric hob and oven and appliances included
- Two double bedrooms
- Fully tiled bathroom fitted with threepiece suite
- Gas central heating and double glazing
- Communal drying green
- Free on-street parking

The accomodation comprises of an entrance hallway leading through to a generous living/dining room with a useful storage cupboard. Kitchen fitted with a range of floor and wall mounted units, electric hob and oven and white goods which are included in the sale. There are two double bedrooms. Fully tiled bathroom with a three-piece suite. Gas central heating and double glazing throughout for maximum efficiency. A communal drying green to the rear of the property with a useful garden hut and free on-street parking.\*No warranties given for systems or appliances\*