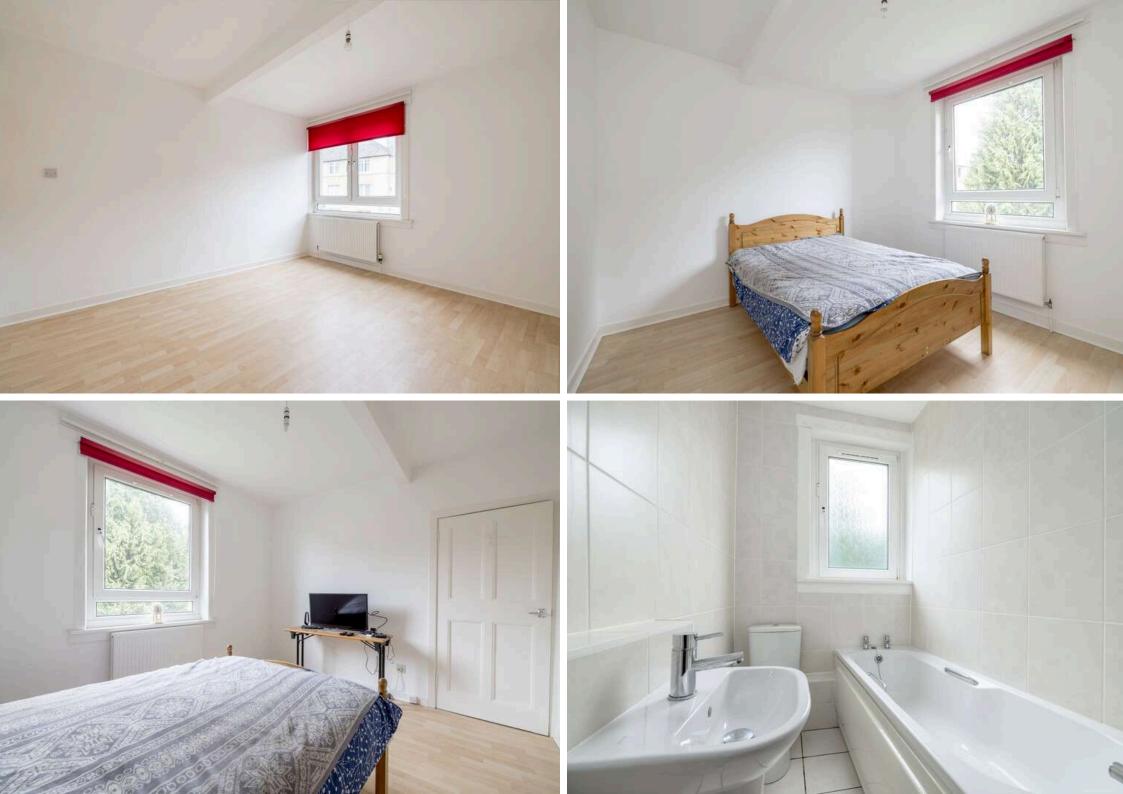

## Offers Over £165,000

- Large living/dining room
- Kitchen fitted with a range of floor and wall mounted units electric hob and oven and appliances included
- Two double bedrooms
- Fully tiled bathroom fitted with threepiece suite
- Gas central heating and double glazing
- Communal drying green
- Free on-street parking

The accomodation comprises of an entrance hallway leading through to a generous living/dining room with a useful storage cupboard. Kitchen fitted with a range of floor and wall mounted units, electric hob and oven and white goods which are included in the sale. There are two double bedrooms. Fully tiled bathroom with a three-piece suite. Gas central heating and double glazing throughout for maximum efficiency. A communal drying green to the rear of the property with a useful garden hut and free on-street parking.\*No warranties given for systems or appliances\*