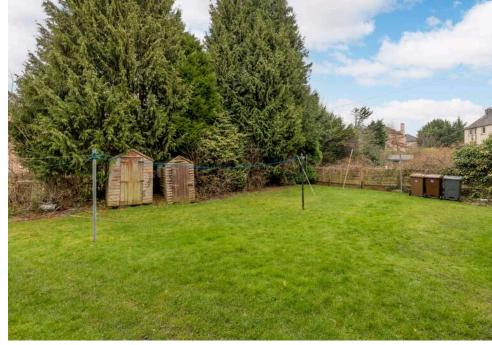

## Offers Over £165,000

- Large living/dining room
- Kitchen fitted with a range of floor and wall mounted units electric hob and oven and appliances included
- Two double bedrooms
- Fully tiled bathroom fitted with threepiece suite
- Gas central heating and double glazing
- Communal drying green
- Free on-street parking

The accomodation comprises of an entrance hallway leading through to a generous living/dining room with a useful storage cupboard. Kitchen fitted with a range of floor and wall mounted units, electric hob and oven and white goods which are included in the sale. There are two double bedrooms. Fully tiled bathroom with a three-piece suite. Gas central heating and double glazing throughout for maximum efficiency. A communal drying green to the rear of the property with a useful garden hut and free on-street parking.\*No warranties given for systems or appliances\*