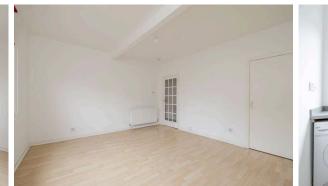

The accomodation comprises of an entrance hallway leading through to a generous living/dining room with a useful storage cupboard. Kitchen fitted with a range of floor and wall mounted units, electric hob and oven and white goods which are included in the sale. There are two double bedrooms. Fully tiled bathroom with a three-piece suite. Gas central heating and double glazing throughout for maximum efficiency. A communal drying green to the rear of the property with a useful garden hut and free on-street parking.\*No warranties given for systems or appliances\*