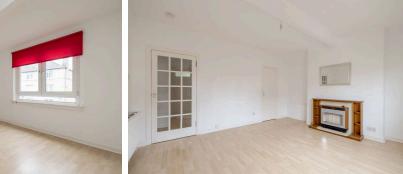

The accomodation comprises of an entrance hallway leading through to a generous living/dining room with a useful storage cupboard. Kitchen fitted with a range of floor and wall mounted units, electric hob and oven and white goods which are included in the sale. There are two double bedrooms. Fully tiled bathroom with a three-piece suite. Gas central heating and double glazing throughout for maximum efficiency. A communal drying green to the rear of the property with a useful garden hut and free on-street parking.\*No warranties given for systems or appliances\*