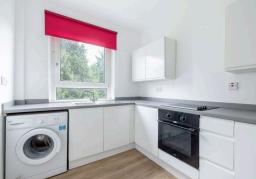

The accomodation comprises of an entrance hallway leading through to a generous living/dining room with a useful storage cupboard. Kitchen fitted with a range of floor and wall mounted units, electric hob and oven and white goods which are included in the sale. There are two double bedrooms. Fully tiled bathroom with a three-piece suite. Gas central heating and double glazing throughout for maximum efficiency. A communal drying green to the rear of the property with a useful garden hut and free on-street parking.\*No warranties given for systems or appliances\*