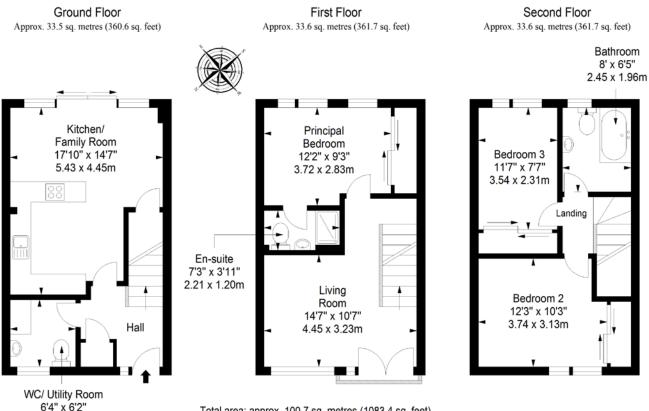

### Let us help you find your next dream property!

property@ralphsayer.com 0131 225 5567 www.ralphsayer.com

Birch House 10 Bankhead Crossway South Edinburgh, EH11 4EP

Total area: approx. 100.7 sq. metres (1083.4 sq. feet)