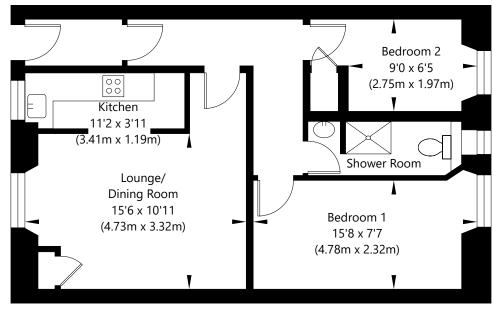

### Features

- Entrance hallway
- Lounge/Dining room
- Modern fitted kitchen
- 2 Bedrooms
- Shower room
- Double glazing
- Gas central heating
- Private garden to front
- On street parking

**Ground Floor** Approx. Internal Area 54.23 Sq M / 584 Sq Ft. Not to scale. For identification only. © www.planography.co.uk 2023