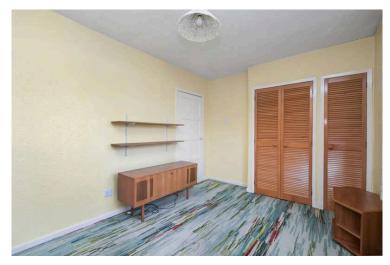

- Family bathroom with three-piece white suite with bath and shower attachment, wc and sink with combined vanity unit, and a towel radiator
- Bedroom one with rear facing window, built-in storage and including wardrobes
- Bedroom two with window to the rear and built-in storage
- Bedroom three with front facing window and built-in storage
- Gas central heating, double glazing, loft insulation and cavity wall insulation.
- Private garden grounds to the front and rear with side access