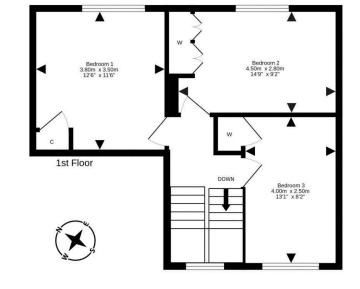

- Family bathroom with three-piece white suite with bath and shower attachment, wc and sink with combined vanity unit, and a towel radiator
- Bedroom one with rear facing window, built-in storage and including wardrobes
- Bedroom two with window to the rear and built-in storage
- Bedroom three with front facing window and built-in storage
- Gas central heating, double glazing, loft insulation and cavity wall insulation.
- Private garden grounds to the front and rear with side access

Bruntsfield Office: 103-105 Bruntsfield Place | Edinburgh | EH10 4EQ T: 0131 228 1926 F: 0131 228 9193

Kitchen 3.80m x 2.40m 12'6" x 7'10"

> For details of the total internal floor area, please refer to the property's Home Report. This plan is for illustrative purposes only and should be used as such by a prospective purchaser. Made with Metropix @2023