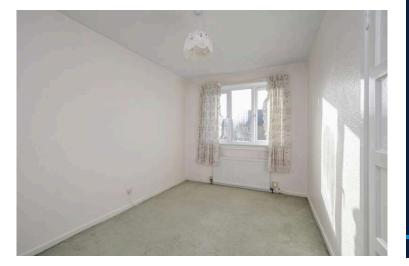

- Family bathroom with three-piece white suite with bath and shower attachment, wc and sink with combined vanity unit, and a towel radiator
- Bedroom one with rear facing window, built-in storage and including wardrobes
- Bedroom two with window to the rear and built-in storage
- Bedroom three with front facing window and built-in storage
- Gas central heating, double glazing, loft insulation and cavity wall insulation.
- Private garden grounds to the front and rear with side access