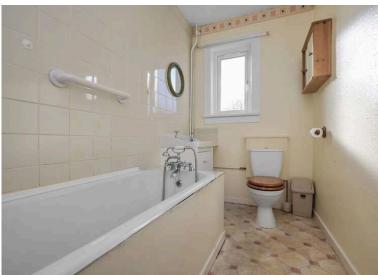

- Entrance vestibule
- Hallway with under stair storage
- Ground floor family bathroom with shower over the bath
- Living room with rear facing window and wall mount gas fire (not warranted)
- Basic fitted kitchen with a range of units with pull out table and built-in store cupboards
- Rear hall with built-in storage
- Mid landing with front facing window
- · Upper hallway with loft access

- Family bathroom with three-piece white suite with bath and shower attachment, wc and sink with combined vanity unit, and a towel radiator
- Bedroom one with rear facing window, built-in storage and including wardrobes
- Bedroom two with window to the rear and built-in storage
- Bedroom three with front facing window and built-in storage
- Gas central heating, double glazing, loft insulation and cavity wall insulation.
- Private garden grounds to the front and rear with side access