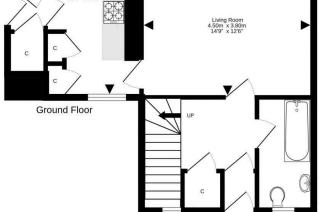

- Entrance vestibule
- Hallway with under stair storage
- Ground floor family bathroom with shower over the bath
- Living room with rear facing window and wall mount gas fire (not warranted)
- Basic fitted kitchen with a range of units with pull out table and built-in store cupboards
- Rear hall with built-in storage
- Mid landing with front facing window
- · Upper hallway with loft access

Bruntsfield Office: 103-105 Bruntsfield Place | Edinburgh | EH10 4EQ T: 0131 228 1926 F: 0131 228 9193

Kitchen 3.80m x 2.40m 12'6" x 7'10"

> For details of the total internal floor area, please refer to the property's Home Report. This plan is for illustrative purposes only and should be used as such by a prospective purchaser. Made with Metropix @2023