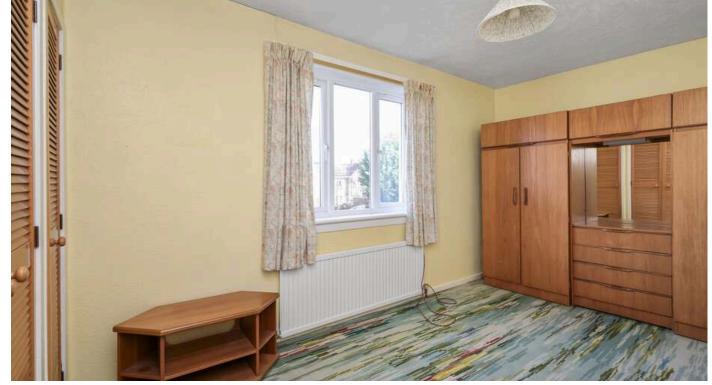

- Family bathroom with three-piece white suite with bath and shower attachment, wc and sink with combined vanity unit, and a towel radiator
- Bedroom one with rear facing window, built-in storage and including wardrobes
- Bedroom two with window to the rear and built-in storage
- Bedroom three with front facing window and built-in storage
- Gas central heating, double glazing, loft insulation and cavity wall insulation.
- Private garden grounds to the front and rear with side access