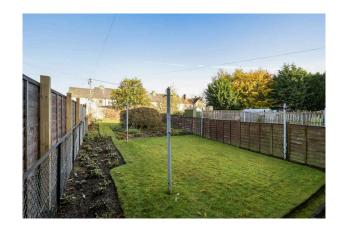

- Family bathroom with three-piece white suite with bath and shower attachment, wc and sink with combined vanity unit, and a towel radiator
- Bedroom one with rear facing window, built-in storage and including wardrobes
- Bedroom two with window to the rear and built-in storage
- Bedroom three with front facing window and built-in storage
- Gas central heating, double glazing, loft insulation and cavity wall insulation.
- Private garden grounds to the front and rear with side access