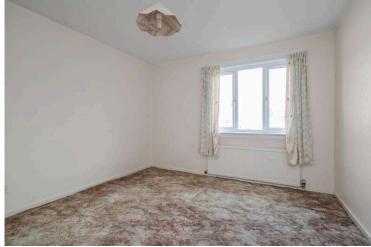

- Family bathroom with three-piece white suite with bath and shower attachment, wc and sink with combined vanity unit, and a towel radiator
- Bedroom one with rear facing window, built-in storage and including wardrobes
- Bedroom two with window to the rear and built-in storage
- Bedroom three with front facing window and built-in storage
- Gas central heating, double glazing, loft insulation and cavity wall insulation.
- Private garden grounds to the front and rear with side access