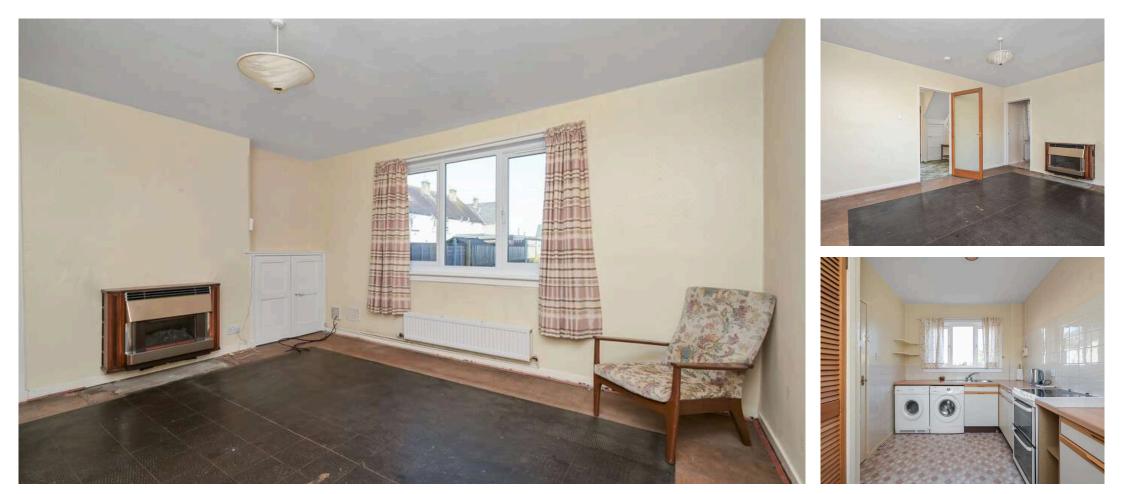

- Entrance vestibule
- Hallway with under stair storage
- Ground floor family bathroom with shower over the bath
- Living room with rear facing window and wall mount gas fire (not warranted)
- Basic fitted kitchen with a range of units with pull out table and built-in store cupboards
- Rear hall with built-in storage
- Mid landing with front facing window
- · Upper hallway with loft access