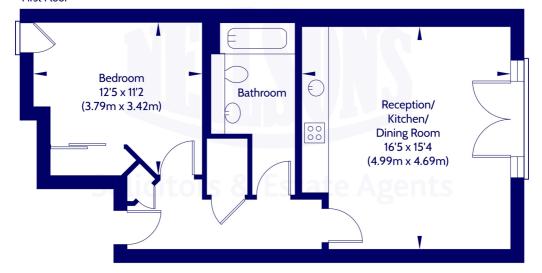

Approx. Internal Area 49.97 Sq M / 538 Sq Ft. Not to scale. For identification only.
© www.planography.co.uk 2024
First Floor

Whilst we endeavour to ensure that our sales particulars are accurate and reliable, the following general points should be noted with regard to the extent of our investigations prior to marketing the property and therefore if any particular aspect is of crucial relevance to you, please contact this office for verification particularly if you are contemplating travelling some distance to view.