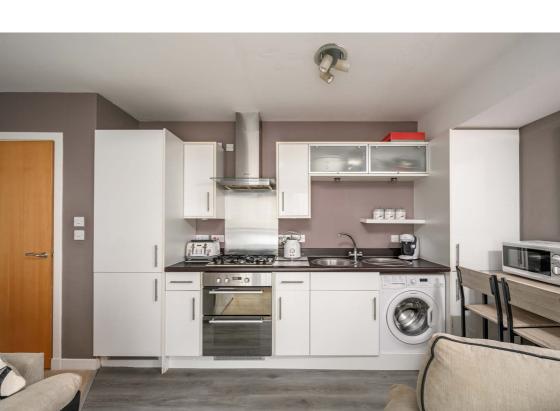

### **Description**

Internally, the property is presented in turn-key condition while briefly comprising of; inviting entrance hallway with good storage provisions, bright and spacious open-plan lounge/kitchen/diner with a double Juliet balcony and a fully-fitted kitchen area with a range of integrated white goods while being finished with stylish white units and a dark worktop, generously-proportioned double bedroom with space for freestanding furniture and different configurations as well as integrated wardrobes with sliding doors and a single Juliet balcony, and a partially-tiled bathroom suite with an over-bath shower and heated towel rail.

#### **Extras**

Selected fixtures and fittings, including; integrated gas hob, oven, extractor hood, fridge-freezer and washing machine, light fittings and fitted floor coverings. Other items may be available through separate negotiation.