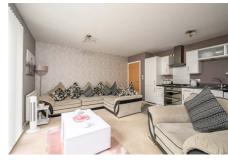

### **Description**

Internally, the property is presented in turn-key condition while briefly comprising of; inviting entrance hallway with good storage provisions, bright and spacious open-plan lounge/kitchen/diner with a double Juliet balcony and a fully-fitted kitchen area with a range of integrated white goods while being finished with stylish white units and a dark worktop, generously-proportioned double bedroom with space for freestanding furniture and different configurations as well as integrated wardrobes with sliding doors and a single Juliet balcony, and a partially-tiled bathroom suite with an over-bath shower and heated towel rail.