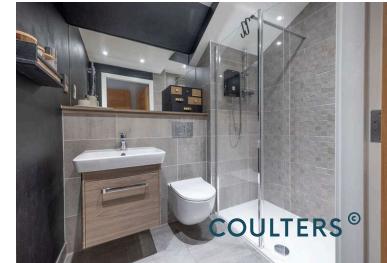

Located in the popular area of Meadowbank.

Excellent local amenities nearby.

The kitchen area has a series of white fitted wall and base mounted units in addition to a breakfast bar and integrated appliances. Patio doors in the livingroom area open onto the private roof terrace. The sumptuous master bedroom has access to the terrace, in addition to fitted wardrobes and a gorgeous en-suite with large walk-in shower, WC and wash stand. The two further double bedrooms both benefit from fitted wardrobes and carpets. A family bathroom comprises; bath (with shower over), WC and wash stand. The attractive communal grounds are well maintained and there is an underground, allocated residents parking space with CCTV, in addition to unrestricted parking on the surrounding streets.