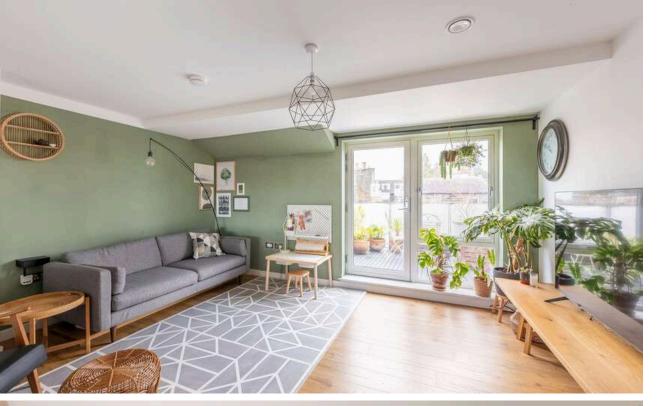

#### TAKE A LOOK INSIDE

3/10 Dalgety Road is an exceptional modern Penthouse apartment, beautifully decorated with tasteful colour choices that stylishly combine with contemporary fixtures and fittings. The home is part of a modern apartment building with fantastic views of Arthur's Seat & Holyrood Park from a long private roof terrace. The long entrance hall leads to a strikingly spacious open plan lounge / kitchen /dining room, flooded with natural light from both ends of the room and beautiful wood flooring.

Located in the popular area of Meadowbank.

Excellent local amenities nearby.

The kitchen area has a series of white fitted wall and base mounted units in addition to a breakfast bar and integrated appliances. Patio doors in the livingroom area open onto the private roof terrace. The sumptuous master bedroom has access to the terrace, in addition to fitted wardrobes and a gorgeous en-suite with large walk-in shower, WC and wash stand. The two further double bedrooms both benefit from fitted wardrobes and carpets. A family bathroom comprises; bath (with shower over), WC and wash stand. The attractive communal grounds are well maintained and there is an underground, allocated residents parking space with CCTV, in addition to unrestricted parking on the surrounding streets.