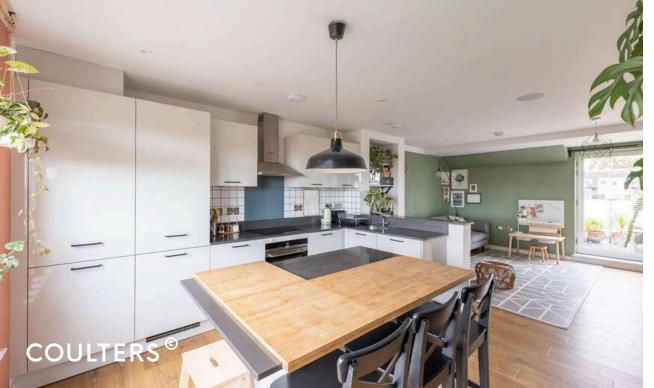

Located in the popular area of Meadowbank.

Excellent local amenities nearby.

The kitchen area has a series of white fitted wall and base mounted units in addition to a breakfast bar and integrated appliances. Patio doors in the livingroom area open onto the private roof terrace. The sumptuous master bedroom has access to the terrace, in addition to fitted wardrobes and a gorgeous en-suite with large walk-in shower, WC and wash stand. The two further double bedrooms both benefit from fitted wardrobes and carpets. A family bathroom comprises; bath (with shower over), WC and wash stand. The attractive communal grounds are well maintained and there is an underground, allocated residents parking space with CCTV, in addition to unrestricted parking on the surrounding streets.