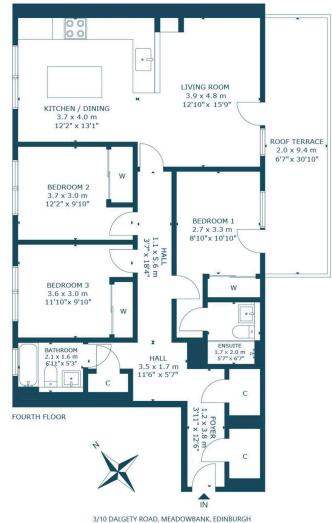

NOT TO SCALE - FOR ILLUSTRATIVE PURPOSES ONLY APPROXIMATE GROSS INTERNAL FLOOR AREA 1,091 SQ FT / 101 SQ M BALCONY 202 SQ FT / 19 SQ M

All measurements and fixtures including doors and windows are approximate and should be independently verified. Copyright © Nest Marketing www.nest-marketing.co.uk