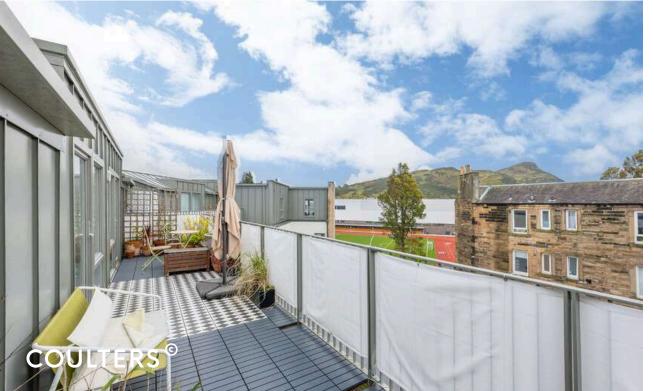

#### TAKE A LOOK INSIDE

3/10 Dalgety Road is an exceptional modern Penthouse apartment, beautifully decorated with tasteful colour choices that stylishly combine with contemporary fixtures and fittings. The home is part of a modern apartment building with fantastic views of Arthur's Seat & Holyrood Park from a long private roof terrace. The long entrance hall leads to a strikingly spacious open plan lounge / kitchen /dining room, flooded with natural light from both ends of the room and beautiful wood flooring.

## **KEY FEATURES**

Stylish Penthouse flat with wonderful views of Arthur's Seat & Holyrood Park

Three double bedrooms, one with en-suite

Private South East facing roof terrace.

Allocated private parking space.

Located in the popular area of Meadowbank.

Excellent local amenities nearby.

The kitchen area has a series of white fitted wall and base mounted units in addition to a breakfast bar and integrated appliances. Patio doors in the livingroom area open onto the private roof terrace. The sumptuous master bedroom has access to the terrace, in addition to fitted wardrobes and a gorgeous en-suite with large walk-in shower, WC and wash stand. The two further double bedrooms both benefit from fitted wardrobes and carpets. A family bathroom comprises; bath (with shower over), WC and wash stand. The attractive communal grounds are well maintained and there is an underground, allocated residents parking space with CCTV, in addition to unrestricted parking on the surrounding streets.