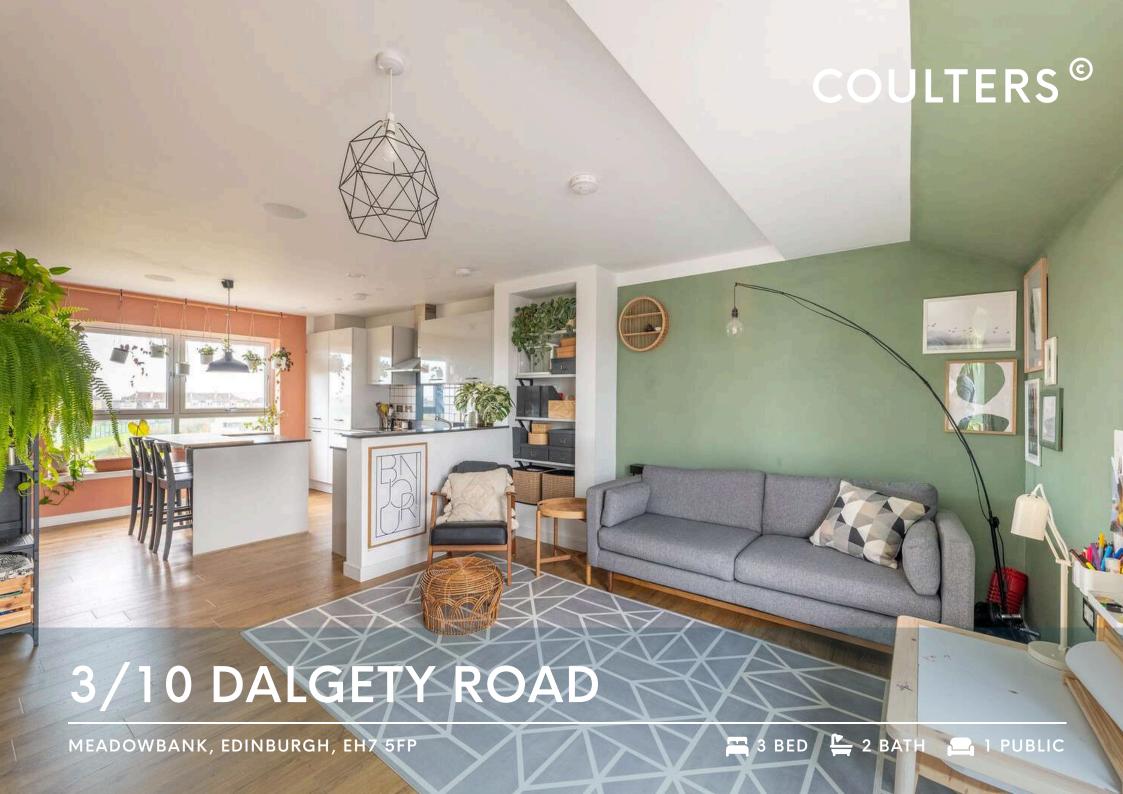

#### TAKE A LOOK INSIDE

3/10 Dalgety Road is an exceptional modern Penthouse apartment, beautifully decorated with tasteful colour choices that stylishly combine with contemporary fixtures and fittings. The home is part of a modern apartment building with fantastic views of Arthur's Seat & Holyrood Park from a long private roof terrace. The long entrance hall leads to a strikingly spacious open plan lounge / kitchen /dining room, flooded with natural light from both ends of the room and beautiful wood flooring.

Located in the popular area of Meadowbank.

Excellent local amenities nearby.

The kitchen area has a series of white fitted wall and base mounted units in addition to a breakfast bar and integrated appliances. Patio doors in the livingroom area open onto the private roof terrace. The sumptuous master bedroom has access to the terrace, in addition to fitted wardrobes and a gorgeous en-suite with large walk-in shower, WC and wash stand. The two further double bedrooms both benefit from fitted wardrobes and carpets. A family bathroom comprises; bath (with shower over), WC and wash stand. The attractive communal grounds are well maintained and there is an underground, allocated residents parking space with CCTV, in addition to unrestricted parking on the surrounding streets.