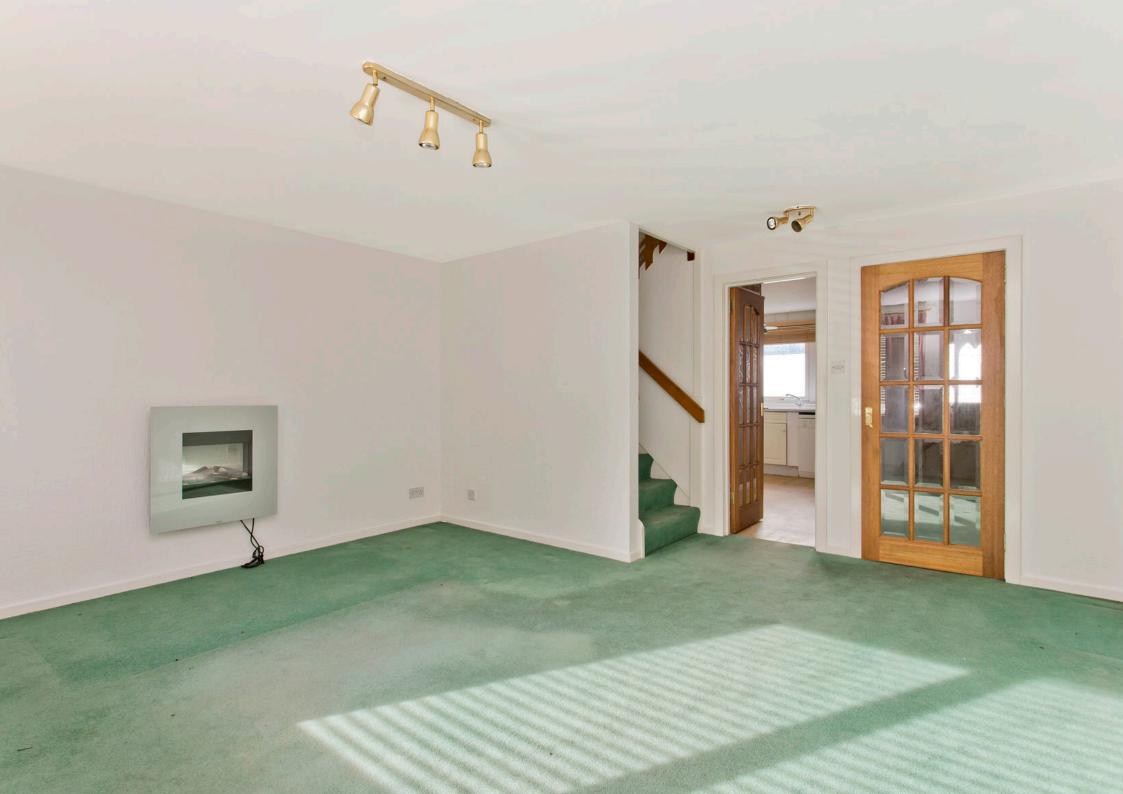

## FEATURES

- Spacious terraced house
- In the coastal town of North Berwick
- Large rooms that are bright and airy
- Entrance hall with generous storage
- Southeast-facing living/dining room
- Well-appointed kitchen
- Two double bedrooms with wardrobes
- Three-piece shower room
- Communal garden
- Residents' allocated parking in a shared garage