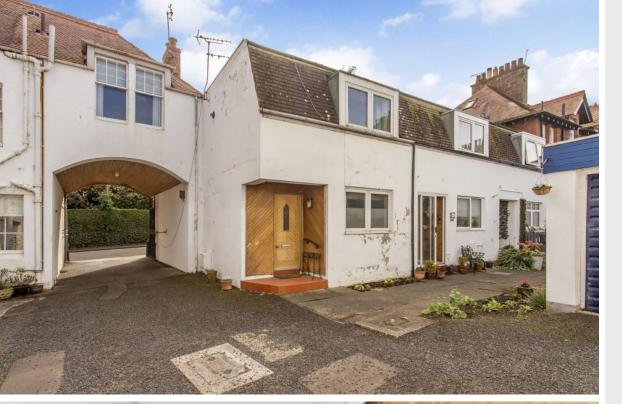

## $\bigcirc$

Situated in the heart of North Berwick, this two-bedroom terraced house has a highly sought-after position in the coastal town. It is set within easy reach of local amenities and restaurants, as well as schools, bus and rail links, and the idyllic beaches. It benefits from bright and spacious accommodation, as well as generous built-in storage. And whilst the property would benefit from cosmetic upgrades, it is neutrally decorated throughout allowing buyers to easily add their own stamp.

## FEATURES

- Spacious terraced house
- In the coastal town of North Berwick
- Large rooms that are bright and airy
- Entrance hall with generous storage
- Southeast-facing living/dining room
- Well-appointed kitchen
- Two double bedrooms with wardrobes
- Three-piece shower room
- Communal garden
- Residents' allocated parking in a shared garage