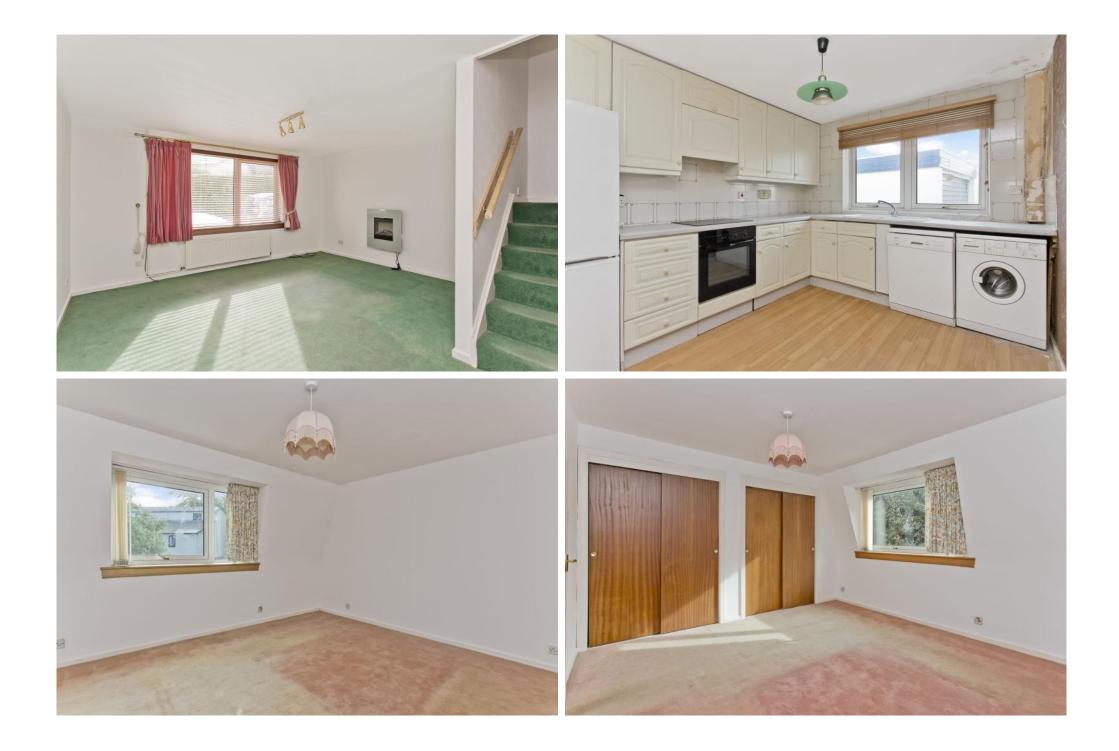

Extras: an integrated oven and ceramic hob, a freestanding fridge/freezer, a dishwasher, and a washing machine to be included in the sale. Please note, no warranties or guarantees shall be provided in relation to any of the services, moveables, and/or appliances included in the price, as these items are to be left in a sold as seen condition.

## FEATURES

- Spacious terraced house
- In the coastal town of North Berwick
- Large rooms that are bright and airy
- Entrance hall with generous storage
- Southeast-facing living/dining room
- Well-appointed kitchen
- Two double bedrooms with wardrobes
- Three-piece shower room
- Communal garden
- Residents' allocated parking in a shared garage