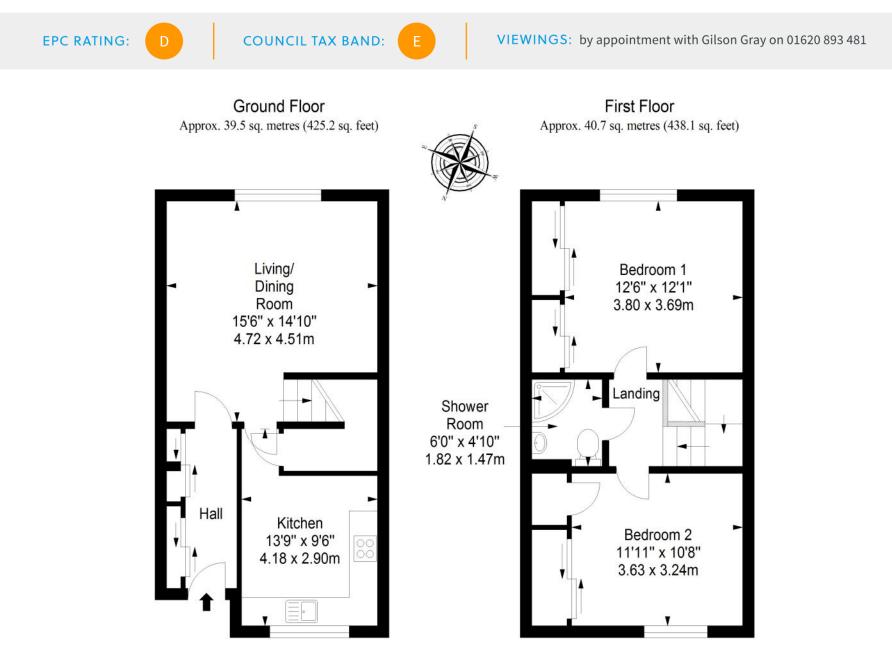

## FEATURES

- Spacious terraced house
- In the coastal town of North Berwick
- Large rooms that are bright and airy
- Entrance hall with generous storage
- Southeast-facing living/dining room
- Well-appointed kitchen
- Two double bedrooms with wardrobes
- Three-piece shower room
- Communal garden
- Residents' allocated parking in a shared garage

"A BRIGHT AND SPACIOUS, TWO-BEDROOM, TERRACED HOUSE WITH A HIGHLY SOUGHT-AFTER POSITION IN THE HEART OF NORTH BERWICK"

Total area: approx. 80.2 sq. metres (863.3 sq. feet)

LAW • PROPERTY • FINANCE

GILSONGRAY.CO.UK