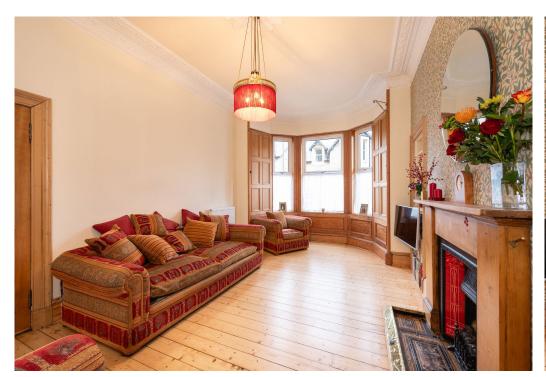

## Features

- Traditional Main door Flat
- Beautiful Period Features
- Private Entrance
- Entrance Hall
- Bay-Fronted Sitting Room
- Study
- Dining Kitchen
- Two Double Bedrooms
- Modern Bathroom
- Excellent Storage Throughout
- Gas Central Heating
- Direct Access To Shared Lovely Garden
- Moments From Cafes And Shops

#### **DESCRIPTION**

Set on a quiet residential street in popular Merchiston this two-bedroom main door flat offers beautifully presented period living space with high ceilings and large rooms, opening directly out to a charming shared garden.