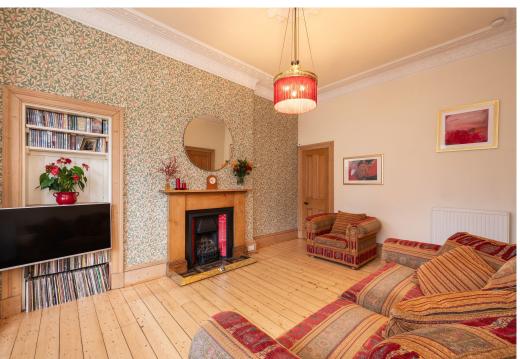

## Features

- Traditional Main door Flat
- Beautiful Period Features
- Private Entrance
- Entrance Hall
- Bay-Fronted Sitting Room
- Study
- Dining Kitchen
- Two Double Bedrooms
- Modern Bathroom
- Excellent Storage Throughout
- Gas Central Heating
- Direct Access To Shared Lovely Garden
- Moments From Cafes And Shops

#### **DESCRIPTION**

Set on a quiet residential street in popular Merchiston this two-bedroom main door flat offers beautifully presented period living space with high ceilings and large rooms, opening directly out to a charming shared garden.