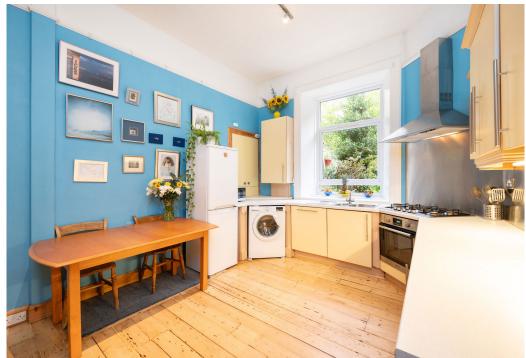

## Features

- Traditional Main door Flat
- Beautiful Period Features
- Private Entrance
- Entrance Hall
- Bay-Fronted Sitting Room
- Study
- Dining Kitchen
- Two Double Bedrooms
- Modern Bathroom
- Excellent Storage Throughout
- Gas Central Heating
- Direct Access To Shared Lovely Garden
- Moments From Cafes And Shops

#### **DESCRIPTION**

Set on a quiet residential street in popular Merchiston this two-bedroom main door flat offers beautifully presented period living space with high ceilings and large rooms, opening directly out to a charming shared garden.