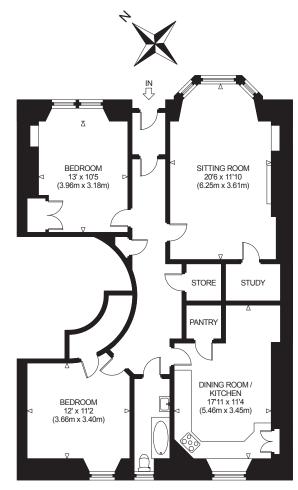

## COUNCIL TAX BAND E

Please click here to view the video for this property

All appliances in the property are sold as seen and no warranties will be given.

GROUND FLOOR GROSS INTERNAL FLOOR AREA 1043 SQ FT / 96.9 SQ M

MERCHISTON AVENUE

NOT TO SCALE - FOR ILLUSTRATIVE PURPOSES ONLY

APPROXIMATE GROSS INTERNAL FLOOR AREA 1043 SQ FT / 96.9 SQ M

All measurements and fixtures including doors and windows

are approximate and should be independently verified.