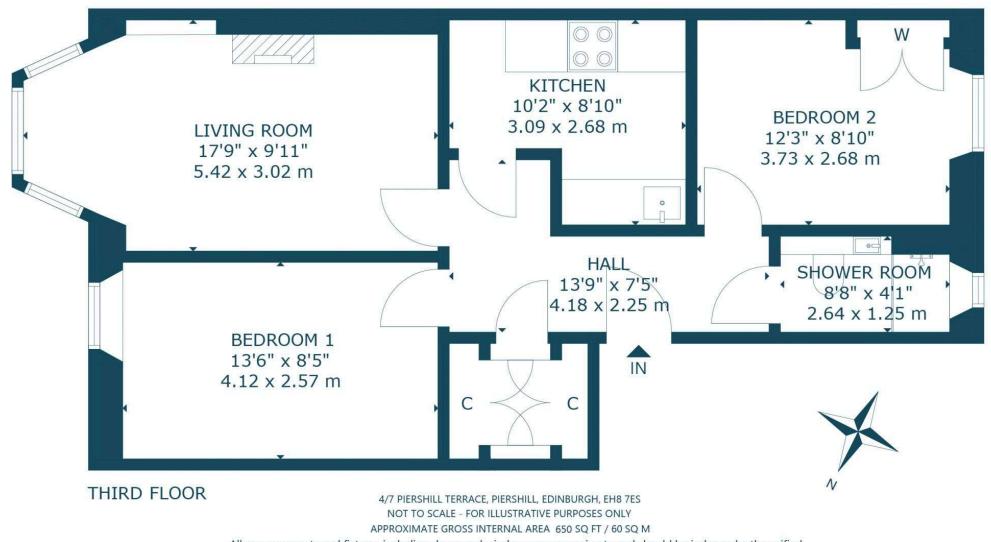

Beautiful engineered wood flooring has been laid in both the hall and living room. There is a white fitted kitchen with contrasting wood worktops, along with two engaging bedrooms. The stylish shower room has a large walk-in shower cubicle with a refreshing rainfall shower head, WC and wash hand basin. A deep storage cupboard is located off the hall.