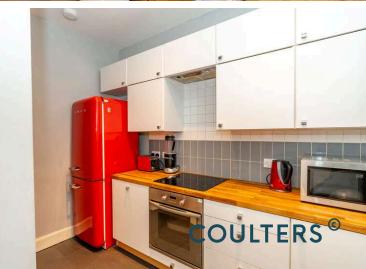

Beautiful engineered wood flooring has been laid in both the hall and living room. There is a white fitted kitchen with contrasting wood worktops, along with two engaging bedrooms. The stylish shower room has a large walk-in shower cubicle with a refreshing rainfall shower head, WC and wash hand basin. A deep storage cupboard is located off the hall.