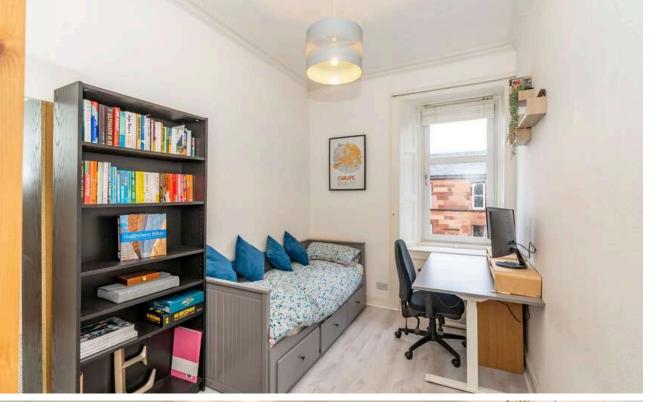

Beautiful engineered wood flooring has been laid in both the hall and living room. There is a white fitted kitchen with contrasting wood worktops, along with two engaging bedrooms. The stylish shower room has a large walk-in shower cubicle with a refreshing rainfall shower head, WC and wash hand basin. A deep storage cupboard is located off the hall.