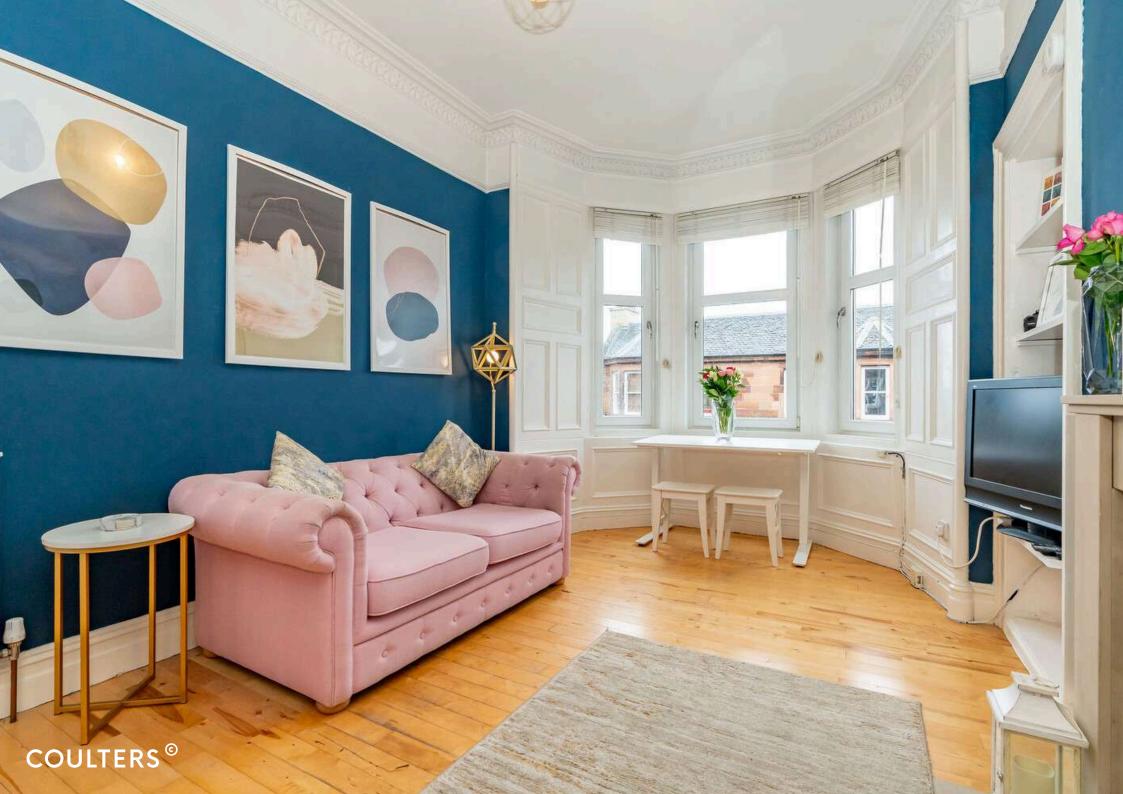

#### TAKE A LOOK INSIDE

This is an impressive, well presented third floor tenement flat, elegantly embracing the wonderful period features of the home, whilst enhancing the home with tasteful, modern style. This beautiful property will be a popular choice, so early viewing is highly recommended. The impressive bay windowed living room is bursting with period features and provides a lovely outlook over the street, up towards Holyrood Park, whilst a delightful fireplace creates a wonderful focal point in the room.

Beautiful engineered wood flooring has been laid in both the hall and living room. There is a white fitted kitchen with contrasting wood worktops, along with two engaging bedrooms. The stylish shower room has a large walk-in shower cubicle with a refreshing rainfall shower head, WC and wash hand basin. A deep storage cupboard is located off the hall.