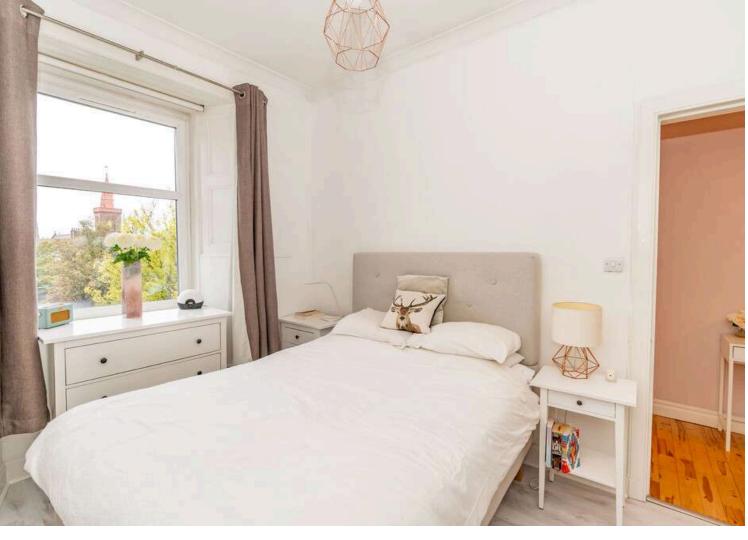

Beautiful engineered wood flooring has been laid in both the hall and living room. There is a white fitted kitchen with contrasting wood worktops, along with two engaging bedrooms. The stylish shower room has a large walk-in shower cubicle with a refreshing rainfall shower head, WC and wash hand basin. A deep storage cupboard is located off the hall.