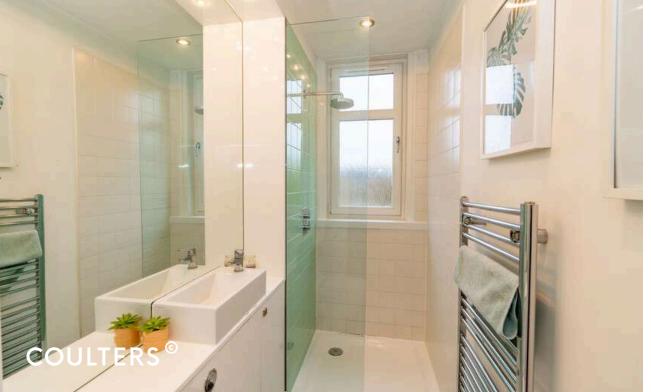

Beautiful engineered wood flooring has been laid in both the hall and living room. There is a white fitted kitchen with contrasting wood worktops, along with two engaging bedrooms. The stylish shower room has a large walk-in shower cubicle with a refreshing rainfall shower head, WC and wash hand basin. A deep storage cupboard is located off the hall.