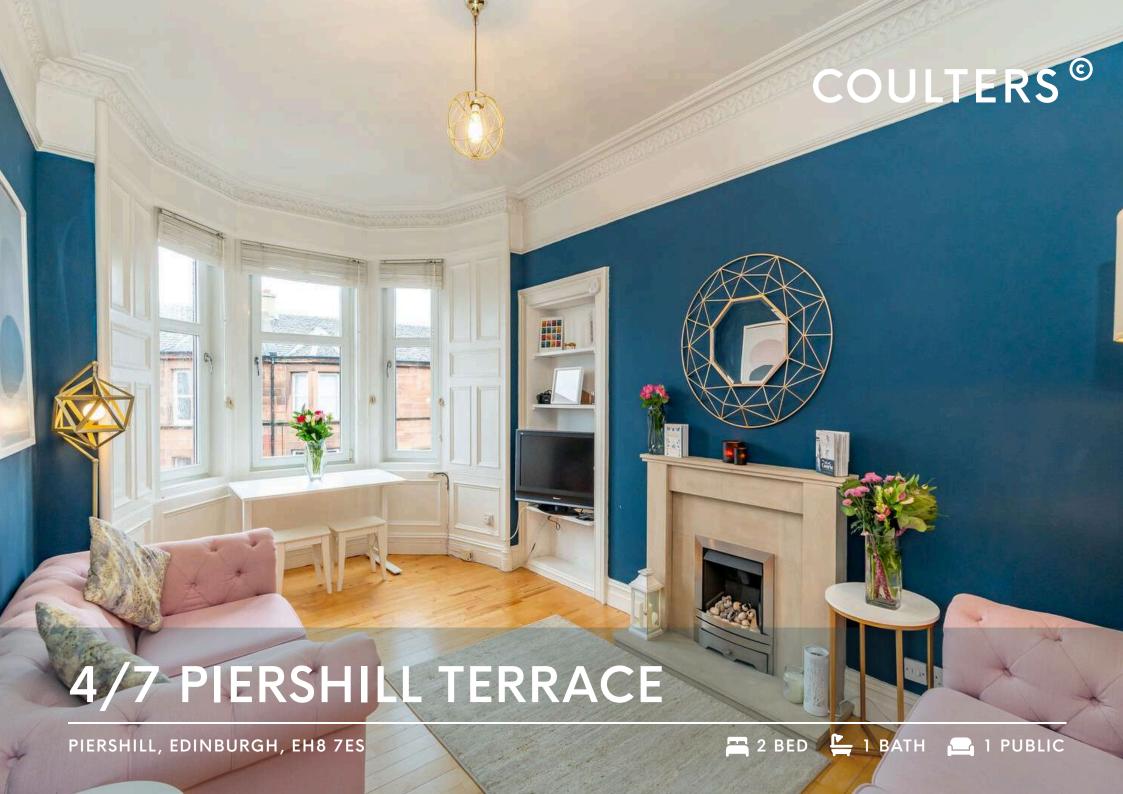

#### TAKE A LOOK INSIDE

This is an impressive, well presented third floor tenement flat, elegantly embracing the wonderful period features of the home, whilst enhancing the home with tasteful, modern style. This beautiful property will be a popular choice, so early viewing is highly recommended. The impressive bay windowed living room is bursting with period features and provides a lovely outlook over the street, up towards Holyrood Park, whilst a delightful fireplace creates a wonderful focal point in the room.