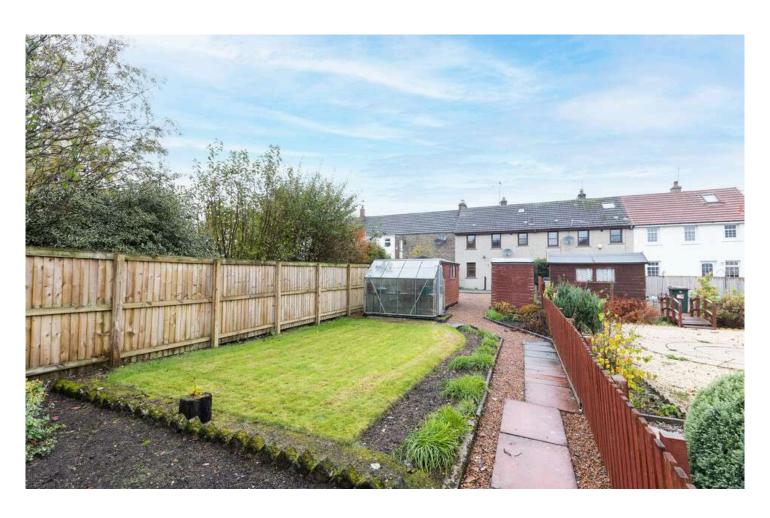

3 Strathearn Terrace is a spacious mid terraced home. Featuring great living space in the lounge which offers dining space, front and rear windows and access to the kitchen. This leads to access to the back garden which has both patio and lawn with a shed and greenhouse. On the upper level of the house are two bedrooms and one shower room. One of the double bedrooms has fitted wardrobes and plenty space for double bed and further furniture. The other room has ample space for wardrobes.