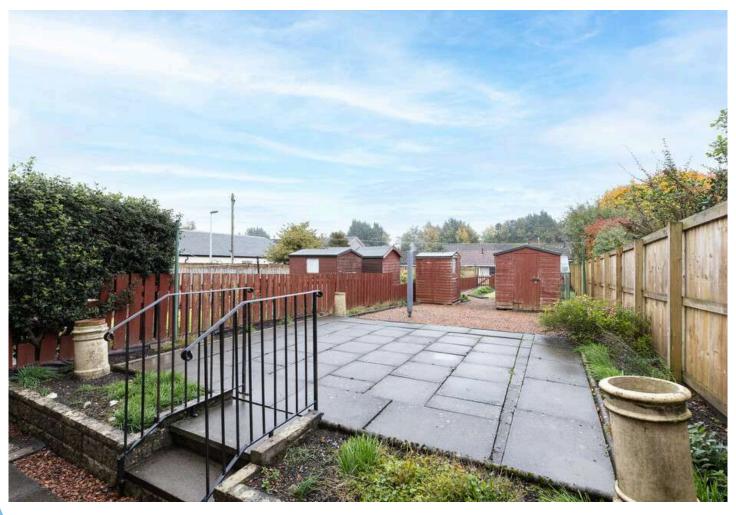

3 Strathearn Terrace is a spacious mid terraced home. Featuring great living space in the lounge which offers dining space, front and rear windows and access to the kitchen. This leads to access to the back garden which has both patio and lawn with a shed and greenhouse. On the upper level of the house are two bedrooms and one shower room. One of the double bedrooms has fitted wardrobes and plenty space for double bed and further furniture. The other room has ample space for wardrobes.