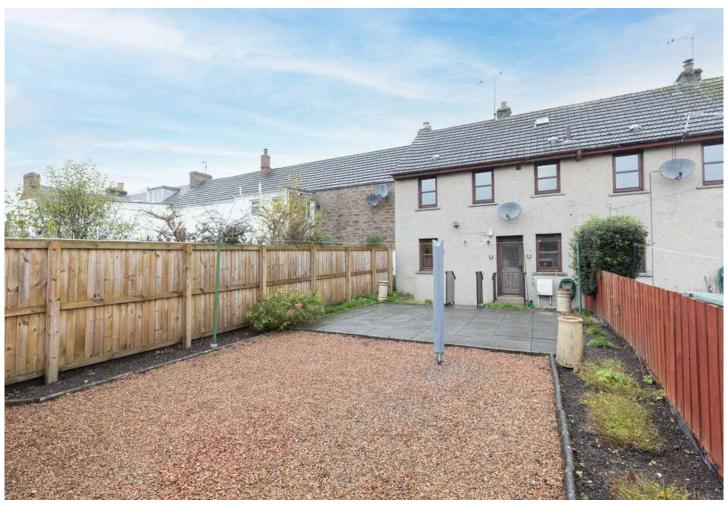

3 Strathearn Terrace is a spacious mid terraced home. Featuring great living space in the lounge which offers dining space, front and rear windows and access to the kitchen. This leads to access to the back garden which has both patio and lawn with a shed and greenhouse. On the upper level of the house are two bedrooms and one shower room. One of the double bedrooms has fitted wardrobes and plenty space for double bed and further furniture. The other room has ample space for wardrobes.

Enjoy the convenience of having essential amenities at your doorstep. The village boasts a welcoming community spirit and has a local shop, hotel and restaurant, church and a village hall.

However, being 5 minute drive away from Auchterarder there are many more amenities including shops, restaurants, pubs and cafes. For everyday needs, you won't have to venture far.