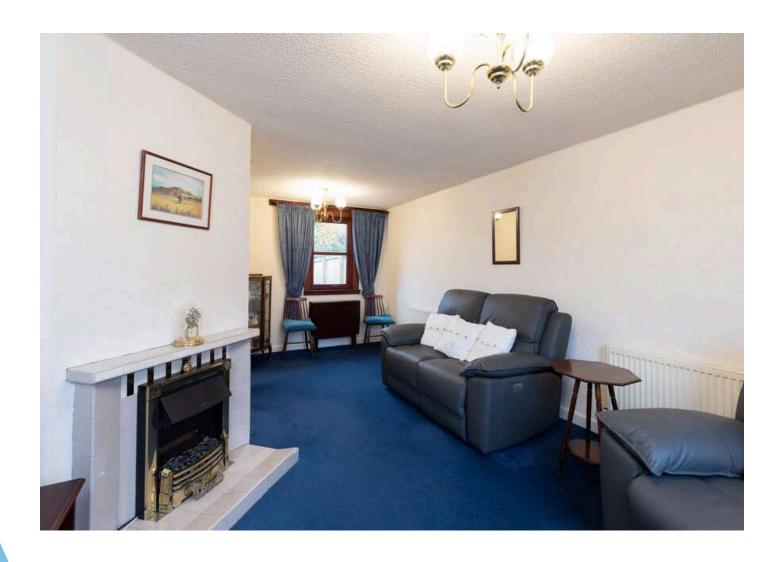

3 Strathearn Terrace is a spacious mid terraced home. Featuring great living space in the lounge which offers dining space, front and rear windows and access to the kitchen. This leads to access to the back garden which has both patio and lawn with a shed and greenhouse. On the upper level of the house are two bedrooms and one shower room. One of the double bedrooms has fitted wardrobes and plenty space for double bed and further furniture. The other room has ample space for wardrobes.