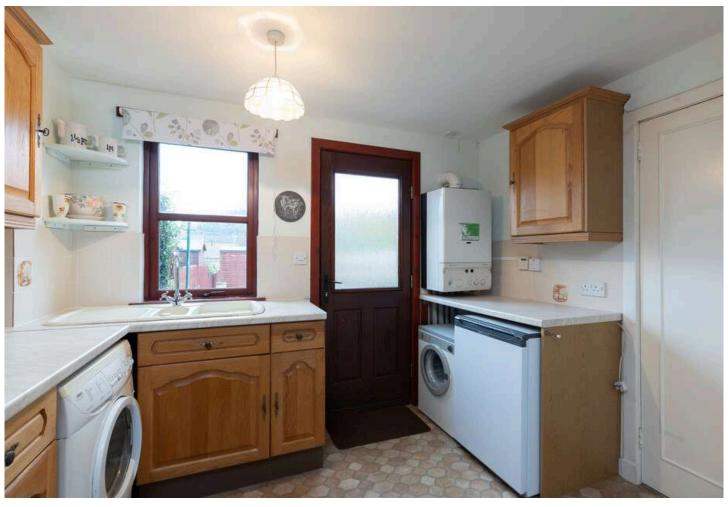

3 Strathearn Terrace is a spacious mid terraced home. Featuring great living space in the lounge which offers dining space, front and rear windows and access to the kitchen. This leads to access to the back garden which has both patio and lawn with a shed and greenhouse. On the upper level of the house are two bedrooms and one shower room. One of the double bedrooms has fitted wardrobes and plenty space for double bed and further furniture. The other room has ample space for wardrobes.

Schedule a viewing today and let your Aberuthven adventure begin. Contact us for more details and to explore this wonderful property at 3 Strathearn Terrace. Please note, kitchen appliances may be negotiable.

 Kitchen
 3.3 x 3m

 Hall
 2.1 x 1.2m

 Bed 1
 4.3 x 2.8m

Lounge

Bed2 3.8 x 2.9m

Shower Room: 1.9 x 1.7m

Approx Measurements In metres.