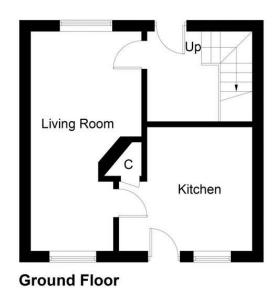

3 Strathearn Terrace is a spacious mid terraced home. Featuring great living space in the lounge which offers dining space, front and rear windows and access to the kitchen. This leads to access to the back garden which has both patio and lawn with a shed and greenhouse. On the upper level of the house are two bedrooms and one shower room. One of the double bedrooms has fitted wardrobes and plenty space for double bed and further furniture. The other room has ample space for wardrobes.

to view: T: 01738 630 350

E: property@jamesonmackay.co.uk

5.9m x 3.6m

**First Floor** 

Illustration for identification purposes only, measurements are approximate, not to scale. floorplansUsketch.com © (ID1019625)

 Kitchen
 3.3 x 3m

 Hall
 2.1 x 1.2m

 Bed 1
 4.3 x 2.8m

Lounge

Bed2 3.8 x 2.9m

Shower Room: 1.9 x 1.7m

Approx Measurements In metres.