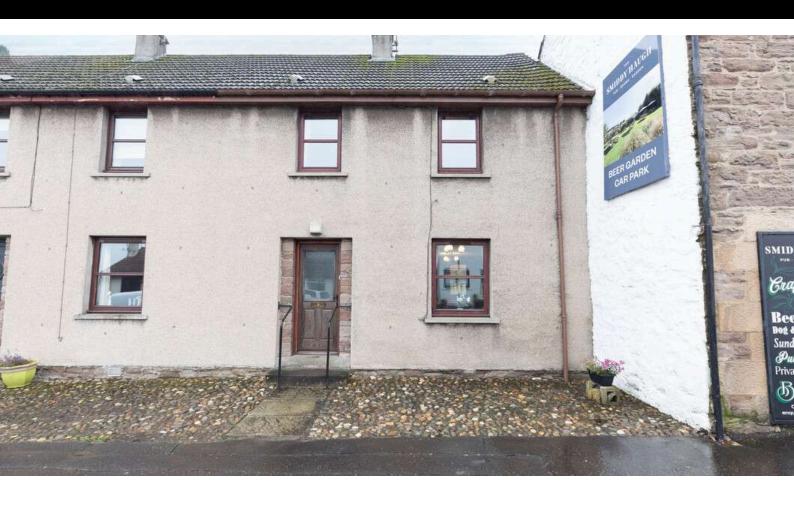

## 3 Strathearn Terrace, Auchterarder, PH3 1HF

3 Strathearn Terrace is a spacious mid terraced home. Featuring great living space in the lounge which offers dining space, front and rear windows and access to the kitchen. This leads to access to the back garden which has both patio and lawn with a shed and greenhouse. On the upper level of the house are two bedrooms and one shower room. One of the double bedrooms has fitted wardrobes and plenty space for double bed and further furniture. The other room has ample space for wardrobes.