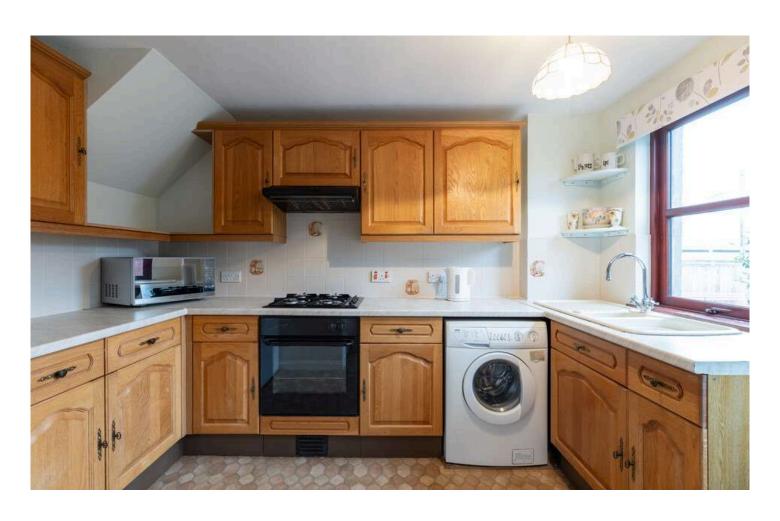

3 Strathearn Terrace is a spacious mid terraced home. Featuring great living space in the lounge which offers dining space, front and rear windows and access to the kitchen. This leads to access to the back garden which has both patio and lawn with a shed and greenhouse. On the upper level of the house are two bedrooms and one shower room. One of the double bedrooms has fitted wardrobes and plenty space for double bed and further furniture. The other room has ample space for wardrobes.

Schedule a viewing today and let your Aberuthven adventure begin. Contact us for more details and to explore this wonderful property at 3 Strathearn Terrace. Please note, kitchen appliances may be negotiable.