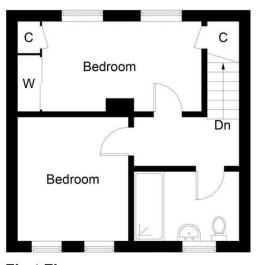

3 Strathearn Terrace is a spacious mid terraced home. Featuring great living space in the lounge which offers dining space, front and rear windows and access to the kitchen. This leads to access to the back garden which has both patio and lawn with a shed and greenhouse. On the upper level of the house are two bedrooms and one shower room. One of the double bedrooms has fitted wardrobes and plenty space for double bed and further furniture. The other room has ample space for wardrobes.

to view: T: 01738 630 350

E: property@jamesonmackay.co.uk

5.9m x 3.6m

**First Floor** 

Illustration for identification purposes only, measurements are approximate, not to scale. floorplansUsketch.com © (ID1019625)

 Kitchen
 3.3 x 3m

 Hall
 2.1 x 1.2m

 Bed 1
 4.3 x 2.8m

Lounge

Bed2 3.8 x 2.9m

Shower Room: 1.9 x 1.7m

Approx Measurements In metres.