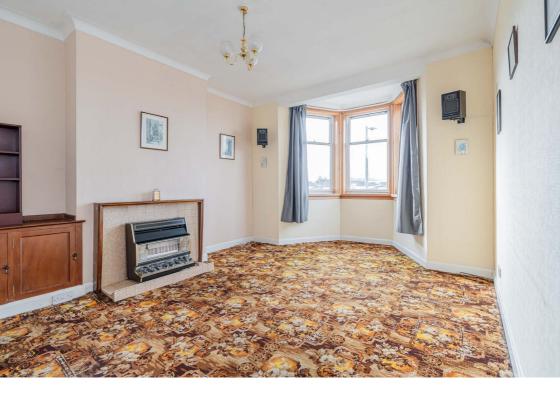

### **Description**

Internally, upgrading and modernisation is required throughout while the accommodation briefly comprises of; inviting entrance staircase, landing with large walkin storage cupboard allowing flexible use, bright and spacious lounge/diner with a bay window, disconnected gas fireplace and stunning views of the Pentland Hills, fully-fitted kitchen with a range of integrated white goods and tiling in splash areas, two sizable double bedrooms both with space for freestanding furniture and different configurations, and a bathroom suite with an over-bath shower.