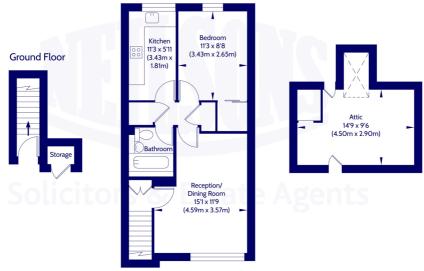

# **Description**

In brief the accommodation comprises; stairwell leading to upper landing, generously proportioned lounge/dining, modern fitted kitchen, light and airy double bedroom and bathroom with three-piece suite and shower over bath. Further benefits include access to a fully floored attic.

#### Approx. Gross Internal Floor Area 43.29 Sq M / 466 Sq Ft.

#### First Floor

Area excludes garages, outbuildings, attics and eaves if applicable.
All measurements are approximate. Not to scale. For identification only.
© 2024 Neilsons Solicitors & Estate Agents. Plans by Planography.co.uk