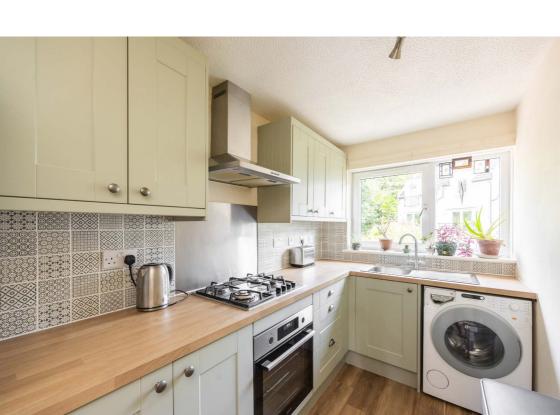

# **Description**

In brief the accommodation comprises; stairwell leading to upper landing, generously proportioned lounge/dining, modern fitted kitchen, light and airy double bedroom and bathroom with three-piece suite and shower over bath. Further benefits include access to a fully floored attic.