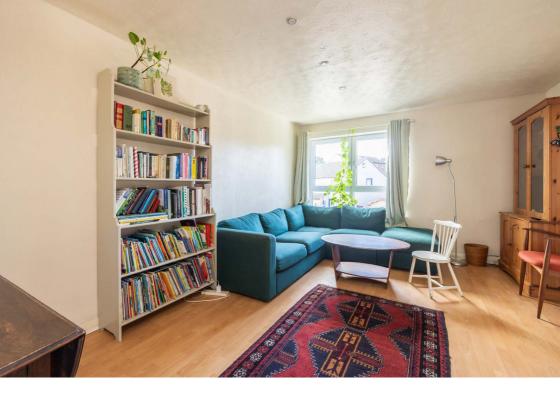

# **Description**

In brief the accommodation comprises; stairwell leading to upper landing, generously proportioned lounge/dining, modern fitted kitchen, light and airy double bedroom and bathroom with three-piece suite and shower over bath. Further benefits include access to a fully floored attic.