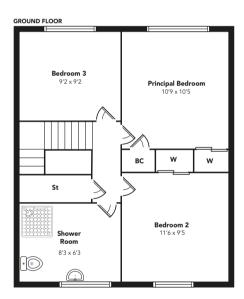

On the upper level there are three bedrooms and a fully tiled shower room. The principal bedroom and bedroom

two have built-in wardrobes and there is a fantastic storage cupboard in the hallway as well as access to the