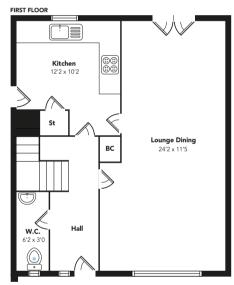

Traditionally built, the accommodation comprises reception hallway with WC off, 24 dining size lounge with French doors leading to the rear garden. The modern kitchen has ample wall & base units, separate storage cupboard and a further door leading to the garden.