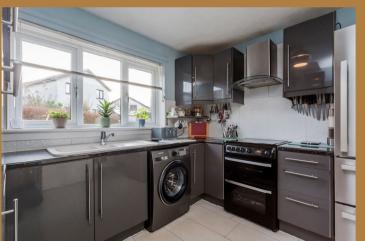

Traditionally built, the accommodation comprises reception hallway with WC off, 24 dining size lounge with French doors leading to the rear garden. The modern kitchen has ample wall & base units, separate storage cupboard and a further door leading to the garden.