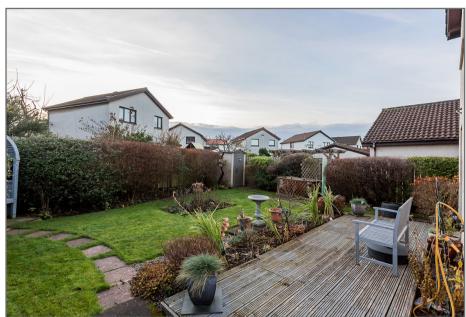

The specification includes gas central heating, double glazing security alarm system and cavity wall insulation.

Externally there are lawn gardens to the front and rear. A monobloc driveway provides off street parking. A gate secures the rear garden which has timber deck and lawn bordered by a mature hedge.