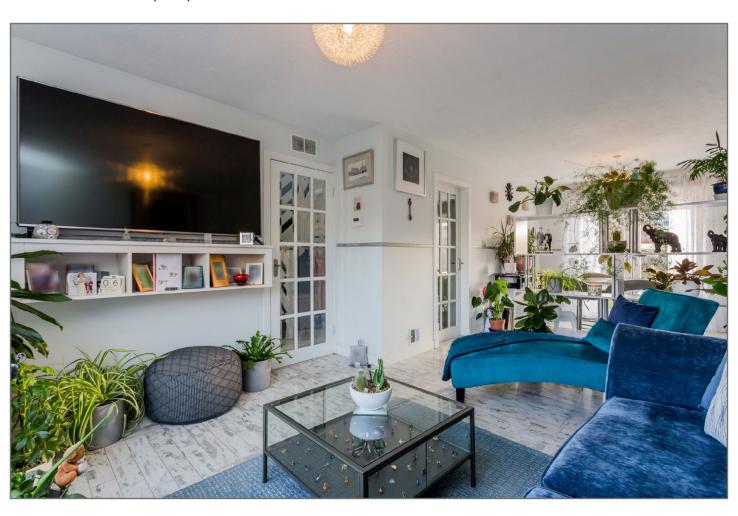

Traditionally built, the accommodation comprises reception hallway with WC off, 24 dining size lounge with French doors leading to the rear garden. The modern kitchen has ample wall & base units, separate storage cupboard and a further door leading to the garden.