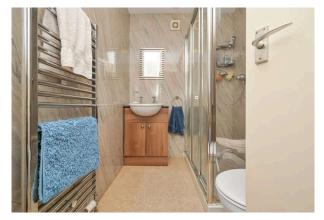

- Further double bedroom rear facing with ample space for free standing furniture.
- Bathroom comprising WC, wash hand basin with vanity storage and bath.
- Gas central heating.
- Double glazing throughout.
- Private gardens to the rear.
- · Residents and visitors parking