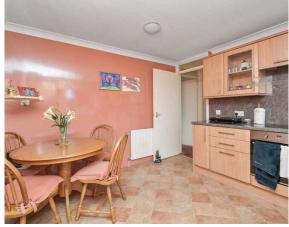

- Reception hallway with excellent storage facilities.
- Rear facing living room with patio doors offering direct access to the rear garden.
- Spacious dining kitchen equipped with a range of wall and base units along with integrated appliances.
- Master bedroom rear facing with built in wardrobe storage and en-suite shower room.