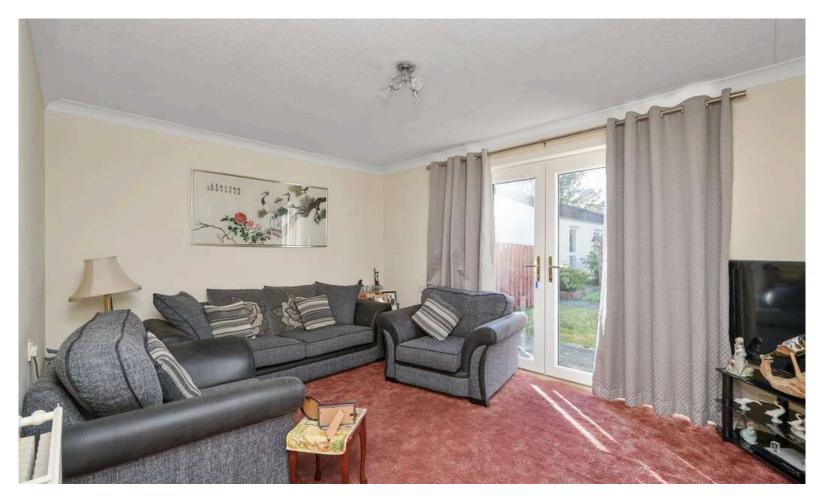

- Reception hallway with excellent storage facilities.
- Rear facing living room with patio doors offering direct access to the rear garden.
- Spacious dining kitchen equipped with a range of wall and base units along with integrated appliances.
- Master bedroom rear facing with built in wardrobe storage and en-suite shower room.