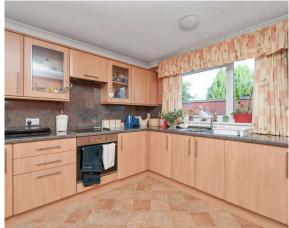

- Reception hallway with excellent storage facilities.
- Rear facing living room with patio doors offering direct access to the rear garden.
- Spacious dining kitchen equipped with a range of wall and base units along with integrated appliances.
- Master bedroom rear facing with built in wardrobe storage and en-suite shower room.