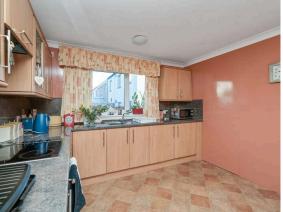

- Reception hallway with excellent storage facilities.
- Rear facing living room with patio doors offering direct access to the rear garden.
- Spacious dining kitchen equipped with a range of wall and base units along with integrated appliances.
- Master bedroom rear facing with built in wardrobe storage and en-suite shower room.