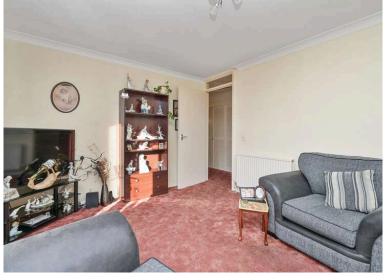

- Reception hallway with excellent storage facilities.
- Rear facing living room with patio doors offering direct access to the rear garden.
- Spacious dining kitchen equipped with a range of wall and base units along with integrated appliances.
- Master bedroom rear facing with built in wardrobe storage and en-suite shower room.