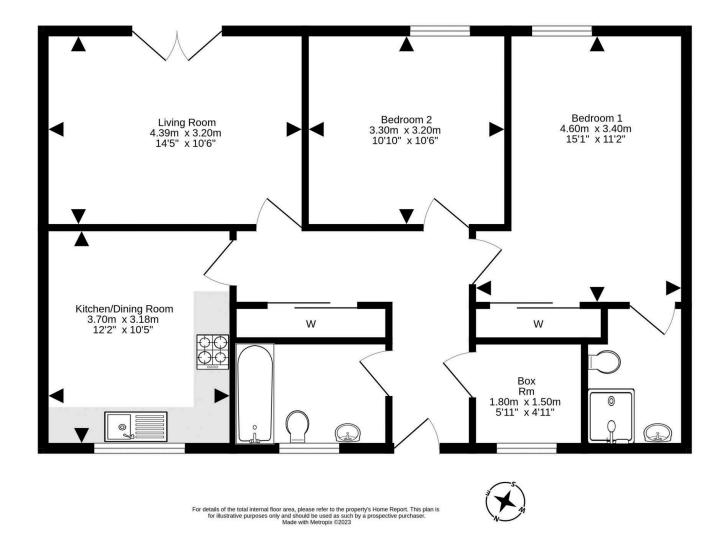

- Reception hallway with excellent storage facilities.
- Rear facing living room with patio doors offering direct access to the rear garden.
- Spacious dining kitchen equipped with a range of wall and base units along with integrated appliances.
- Master bedroom rear facing with built in wardrobe storage and en-suite shower room.

- Further double bedroom rear facing with ample space for free standing furniture.
- Bathroom comprising WC, wash hand basin with vanity storage and bath.
- Gas central heating.
- Double glazing throughout.
- Private gardens to the rear.
- · Residents and visitors parking