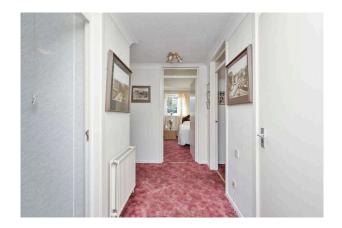

- Reception hallway with excellent storage facilities.
- Rear facing living room with patio doors offering direct access to the rear garden.
- Spacious dining kitchen equipped with a range of wall and base units along with integrated appliances.
- Master bedroom rear facing with built in wardrobe storage and en-suite shower room.