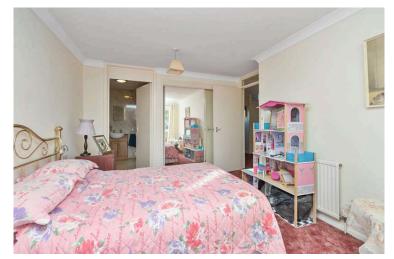

- Reception hallway with excellent storage facilities.
- Rear facing living room with patio doors offering direct access to the rear garden.
- Spacious dining kitchen equipped with a range of wall and base units along with integrated appliances.
- Master bedroom rear facing with built in wardrobe storage and en-suite shower room.

- Further double bedroom rear facing with ample space for free standing furniture.
- Bathroom comprising WC, wash hand basin with vanity storage and bath.
- Gas central heating.
- Double glazing throughout.
- Private gardens to the rear.
- · Residents and visitors parking