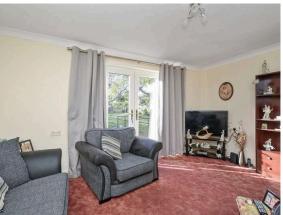

- Reception hallway with excellent storage facilities.
- Rear facing living room with patio doors offering direct access to the rear garden.
- Spacious dining kitchen equipped with a range of wall and base units along with integrated appliances.
- Master bedroom rear facing with built in wardrobe storage and en-suite shower room.