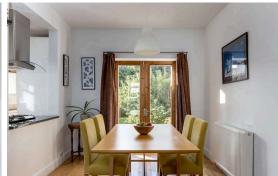

# Offers Over £350,000

- Bay window living/dining room featuring gas fireplace and French doors to back garden
- Stylish kitchen fitted with a range of floor and wall mounted units, gas hob and electric oven, integrated appliances including coffee bean to cup machine
- Two double bedrooms and single bedroom
- Family bathroom with three-piece suite and mains shower over bath
- Utility room with additional storage units and white goods included in sale and access to W.C
- Hallway with large storage cupboards under staircase
- Gas central heating and double glazing
- · Private gardens to front and rear
- · Off-street parking

The accomodation comprises of a stunning bay window living area with a lovely gas fireplace with marble surround that is the perfect place for evening relaxing and a dining area with access out to the garden through French doors that bathe the room in natural light. A modern kitchen that cleverly links with the dining area fitted with a range of stylish wall and floor mounted units, granite work tops, gas hob and electric oven and integrated appliances including a bean to cup coffee machine. There are two double bedrooms and a single bedroom with the master featuring a large bay window. Family bathroom fitted with a three-piece suite and mains shower over the bath. Utility room with additional storage units and white goods and access to W.C. The hallway has two useful storage cupboards under the stairs and the landing offers access to a partially floored attic. The property benefits from gas central heating and double glazing throughout. A lovely private back garden with a decked area, large garden shed and a range of fruit trees including an apple tree and a lovely private front garden along with off-street parking via a driveway.