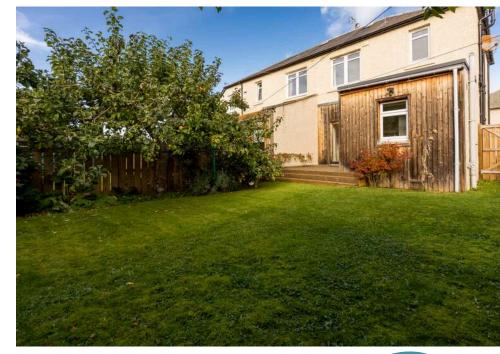

# Offers Over £350,000

- Bay window living/dining room featuring gas fireplace and French doors to back garden
- Stylish kitchen fitted with a range of floor and wall mounted units, gas hob and electric oven, integrated appliances including coffee bean to cup machine
- Two double bedrooms and single bedroom
- Family bathroom with three-piece suite and mains shower over bath
- Utility room with additional storage units and white goods included in sale and access to W.C
- Hallway with large storage cupboards under staircase
- Gas central heating and double glazing
- · Private gardens to front and rear
- · Off-street parking

The accomodation comprises of a stunning bay window living area with a lovely gas fireplace with marble surround that is the perfect place for evening relaxing and a dining area with access out to the garden through French doors that bathe the room in natural light. A modern kitchen that cleverly links with the dining area fitted with a range of stylish wall and floor mounted units, granite work tops, gas hob and electric oven and integrated appliances including a bean to cup coffee machine. There are two double bedrooms and a single bedroom with the master featuring a large bay window. Family bathroom fitted with a three-piece suite and mains shower over the bath. Utility room with additional storage units and white goods and access to W.C. The hallway has two useful storage cupboards under the stairs and the landing offers access to a partially floored attic. The property benefits from gas central heating and double glazing throughout. A lovely private back garden with a decked area, large garden shed and a range of fruit trees including an apple tree and a lovely private front garden along with off-street parking via a driveway.