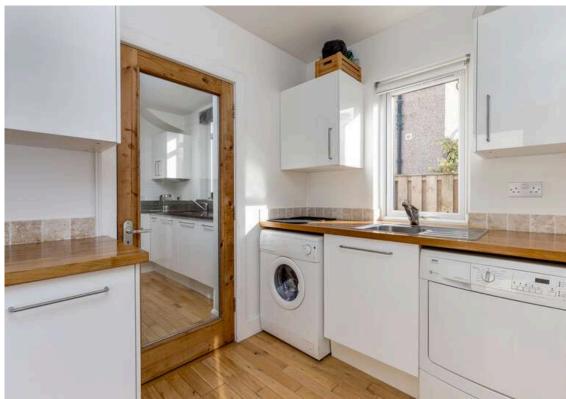

# Offers Over £350,000

- Bay window living/dining room featuring gas fireplace and French doors to back garden
- Stylish kitchen fitted with a range of floor and wall mounted units, gas hob and electric oven, integrated appliances including coffee bean to cup machine
- Two double bedrooms and single bedroom
- Family bathroom with three-piece suite and mains shower over bath
- Utility room with additional storage units and white goods included in sale and access to W.C
- Hallway with large storage cupboards under staircase
- Gas central heating and double glazing
- · Private gardens to front and rear
- · Off-street parking

The accomodation comprises of a stunning bay window living area with a lovely gas fireplace with marble surround that is the perfect place for evening relaxing and a dining area with access out to the garden through French doors that bathe the room in natural light. A modern kitchen that cleverly links with the dining area fitted with a range of stylish wall and floor mounted units, granite work tops, gas hob and electric oven and integrated appliances including a bean to cup coffee machine. There are two double bedrooms and a single bedroom with the master featuring a large bay window. Family bathroom fitted with a three-piece suite and mains shower over the bath. Utility room with additional storage units and white goods and access to W.C. The hallway has two useful storage cupboards under the stairs and the landing offers access to a partially floored attic. The property benefits from gas central heating and double glazing throughout. A lovely private back garden with a decked area, large garden shed and a range of fruit trees including an apple tree and a lovely private front garden along with off-street parking via a driveway.