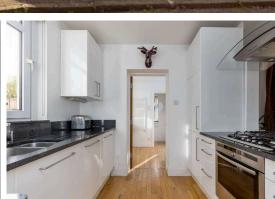

# Offers Over £350,000

- Bay window living/dining room featuring gas fireplace and French doors to back garden
- Stylish kitchen fitted with a range of floor and wall mounted units, gas hob and electric oven, integrated appliances including coffee bean to cup machine
- Two double bedrooms and single bedroom
- Family bathroom with three-piece suite and mains shower over bath
- Utility room with additional storage units and white goods included in sale and access to W.C
- Hallway with large storage cupboards under staircase
- Gas central heating and double glazing
- · Private gardens to front and rear
- · Off-street parking

The accomodation comprises of a stunning bay window living area with a lovely gas fireplace with marble surround that is the perfect place for evening relaxing and a dining area with access out to the garden through French doors that bathe the room in natural light. A modern kitchen that cleverly links with the dining area fitted with a range of stylish wall and floor mounted units, granite work tops, gas hob and electric oven and integrated appliances including a bean to cup coffee machine. There are two double bedrooms and a single bedroom with the master featuring a large bay window. Family bathroom fitted with a three-piece suite and mains shower over the bath. Utility room with additional storage units and white goods and access to W.C. The hallway has two useful storage cupboards under the stairs and the landing offers access to a partially floored attic. The property benefits from gas central heating and double glazing throughout. A lovely private back garden with a decked area, large garden shed and a range of fruit trees including an apple tree and a lovely private front garden along with off-street parking via a driveway.