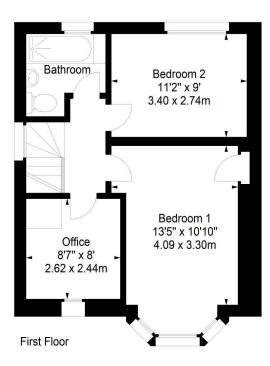

## Allan Park Drive, Edinburgh, Midlothian, EH14 1LP

Approx. Gross Internal Area 968 Sq Ft - 89.93 Sq M For identification only. Not to scale.

DX ED 92, Edinburgh E-mail: property@blaircadell.com www.blaircadell.com