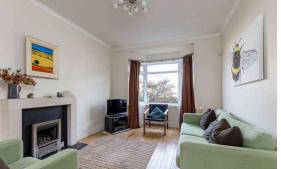

# Offers Over £350,000

- Bay window living/dining room featuring gas fireplace and French doors to back garden
- Stylish kitchen fitted with a range of floor and wall mounted units, gas hob and electric oven, integrated appliances including coffee bean to cup machine
- Two double bedrooms and single bedroom
- Family bathroom with three-piece suite and mains shower over bath
- Utility room with additional storage units and white goods included in sale and access to W.C
- Hallway with large storage cupboards under staircase
- Gas central heating and double glazing
- · Private gardens to front and rear
- · Off-street parking

The accomodation comprises of a stunning bay window living area with a lovely gas fireplace with marble surround that is the perfect place for evening relaxing and a dining area with access out to the garden through French doors that bathe the room in natural light. A modern kitchen that cleverly links with the dining area fitted with a range of stylish wall and floor mounted units, granite work tops, gas hob and electric oven and integrated appliances including a bean to cup coffee machine. There are two double bedrooms and a single bedroom with the master featuring a large bay window. Family bathroom fitted with a three-piece suite and mains shower over the bath. Utility room with additional storage units and white goods and access to W.C. The hallway has two useful storage cupboards under the stairs and the landing offers access to a partially floored attic. The property benefits from gas central heating and double glazing throughout. A lovely private back garden with a decked area, large garden shed and a range of fruit trees including an apple tree and a lovely private front garden along with off-street parking via a driveway.