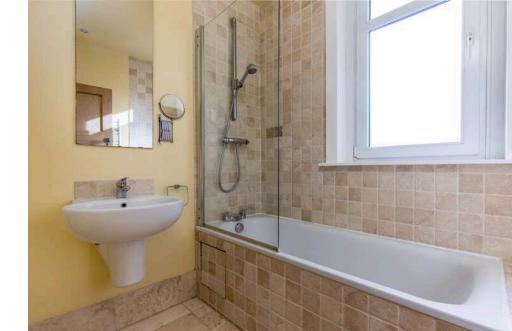

# Offers Over £350,000

- Bay window living/dining room featuring gas fireplace and French doors to back garden
- Stylish kitchen fitted with a range of floor and wall mounted units, gas hob and electric oven, integrated appliances including coffee bean to cup machine
- Two double bedrooms and single bedroom
- Family bathroom with three-piece suite and mains shower over bath
- Utility room with additional storage units and white goods included in sale and access to W.C
- Hallway with large storage cupboards under staircase
- Gas central heating and double glazing
- · Private gardens to front and rear
- · Off-street parking

The accomodation comprises of a stunning bay window living area with a lovely gas fireplace with marble surround that is the perfect place for evening relaxing and a dining area with access out to the garden through French doors that bathe the room in natural light. A modern kitchen that cleverly links with the dining area fitted with a range of stylish wall and floor mounted units, granite work tops, gas hob and electric oven and integrated appliances including a bean to cup coffee machine. There are two double bedrooms and a single bedroom with the master featuring a large bay window. Family bathroom fitted with a three-piece suite and mains shower over the bath. Utility room with additional storage units and white goods and access to W.C. The hallway has two useful storage cupboards under the stairs and the landing offers access to a partially floored attic. The property benefits from gas central heating and double glazing throughout. A lovely private back garden with a decked area, large garden shed and a range of fruit trees including an apple tree and a lovely private front garden along with off-street parking via a driveway.