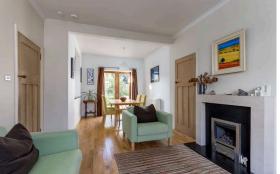

# Offers Over £350,000

- Bay window living/dining room featuring gas fireplace and French doors to back garden
- Stylish kitchen fitted with a range of floor and wall mounted units, gas hob and electric oven, integrated appliances including coffee bean to cup machine
- Two double bedrooms and single bedroom
- Family bathroom with three-piece suite and mains shower over bath
- Utility room with additional storage units and white goods included in sale and access to W.C
- Hallway with large storage cupboards under staircase
- Gas central heating and double glazing
- · Private gardens to front and rear
- · Off-street parking

The accomodation comprises of a stunning bay window living area with a lovely gas fireplace with marble surround that is the perfect place for evening relaxing and a dining area with access out to the garden through French doors that bathe the room in natural light. A modern kitchen that cleverly links with the dining area fitted with a range of stylish wall and floor mounted units, granite work tops, gas hob and electric oven and integrated appliances including a bean to cup coffee machine. There are two double bedrooms and a single bedroom with the master featuring a large bay window. Family bathroom fitted with a three-piece suite and mains shower over the bath. Utility room with additional storage units and white goods and access to W.C. The hallway has two useful storage cupboards under the stairs and the landing offers access to a partially floored attic. The property benefits from gas central heating and double glazing throughout. A lovely private back garden with a decked area, large garden shed and a range of fruit trees including an apple tree and a lovely private front garden along with off-street parking via a driveway.