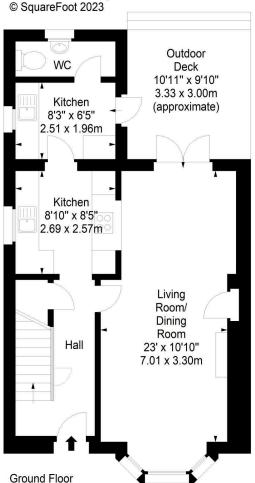

## Allan Park Drive, Edinburgh, Midlothian, EH14 1LP

Approx. Gross Internal Area 968 Sq Ft - 89.93 Sq M For identification only. Not to scale.

DX ED 92, Edinburgh E-mail: property@blaircadell.com www.blaircadell.com