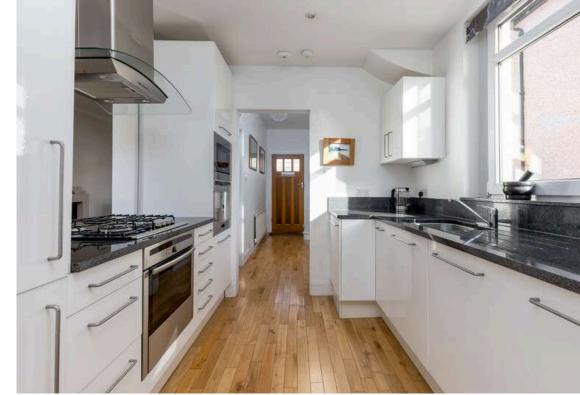

# Offers Over £350,000

- Bay window living/dining room featuring gas fireplace and French doors to back garden
- Stylish kitchen fitted with a range of floor and wall mounted units, gas hob and electric oven, integrated appliances including coffee bean to cup machine
- Two double bedrooms and single bedroom
- Family bathroom with three-piece suite and mains shower over bath
- Utility room with additional storage units and white goods included in sale and access to W.C
- Hallway with large storage cupboards under staircase
- Gas central heating and double glazing
- · Private gardens to front and rear
- · Off-street parking

The accomodation comprises of a stunning bay window living area with a lovely gas fireplace with marble surround that is the perfect place for evening relaxing and a dining area with access out to the garden through French doors that bathe the room in natural light. A modern kitchen that cleverly links with the dining area fitted with a range of stylish wall and floor mounted units, granite work tops, gas hob and electric oven and integrated appliances including a bean to cup coffee machine. There are two double bedrooms and a single bedroom with the master featuring a large bay window. Family bathroom fitted with a three-piece suite and mains shower over the bath. Utility room with additional storage units and white goods and access to W.C. The hallway has two useful storage cupboards under the stairs and the landing offers access to a partially floored attic. The property benefits from gas central heating and double glazing throughout. A lovely private back garden with a decked area, large garden shed and a range of fruit trees including an apple tree and a lovely private front garden along with off-street parking via a driveway.